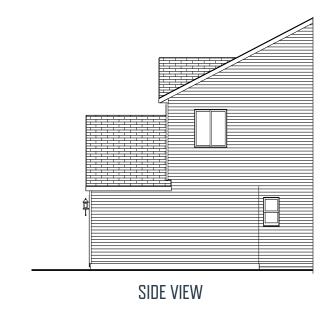

Elevation L2

Elevation L4

Elevation L

**FRONT VIEW**20' X 22' GARAGE OPTION

SIDE VIEW

20' X 24' GARAGE OPTION