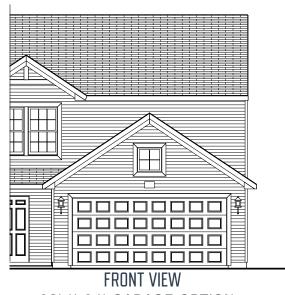

Elevation L2

Elevation L4

Elevation L

**FRONT VIEW**20' X 22' GARAGE OPTION

SIDE VIEW

20' X 24' GARAGE OPTION