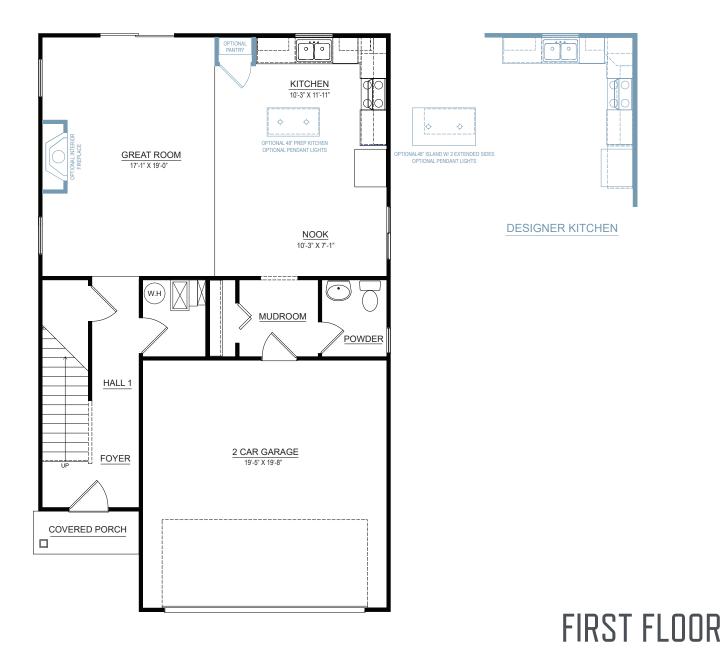

# integrity 1910S

4 bedrooms2.5 bathrooms2-car attached garage

Allen Edwin Homes reserves the right to change or amend plans and specifications without prior notice. Specifications may vary per plan. All dimensions are approximate and are rounded down to the nearest 3". Information is deemed to be correct but not guaranteed. Copyright © 2015 Allen Edwin Homes. All rights reserved. The duplication, reproduction, copying, sale, licensing, or any other distribution or use of these drawings, any portion thereof, or the plans depicted here is strictly prohibited. Color rendering is the artist's interpretation of home. Details, products and colors may change or not be available. Please see CAD drawings of elevations for actual specifications available.