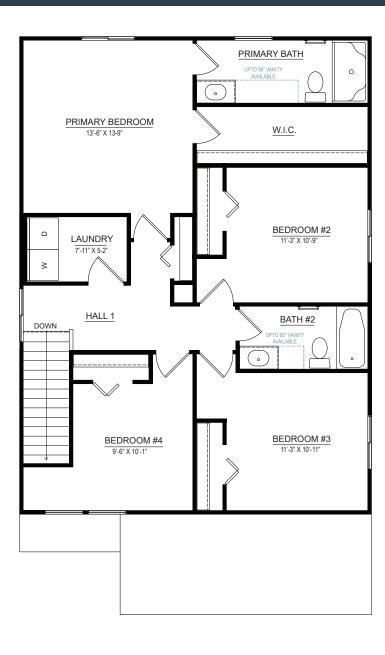

# integrity 1910S

4 bedrooms2.5 bathrooms2-car attached garage

Allen Edwin Homes reserves the right to change or amend plans and specifications without prior notice. Specifications may vary per plan. All dimensions are approximate and are rounded down to the nearest 3". Information is deemed to be correct but not guaranteed. Copyright © 2015 Allen Edwin Homes. All rights reserved. The duplication, reproduction, copying, sale, licensing, or any other distribution or use of these drawings, any portion thereof, or the plans depicted here is strictly prohibited. Color rendering is the artist's interpretation of home. Details, products and colors may change or not be available. Please see CAD drawings of elevations for actual specifications available.