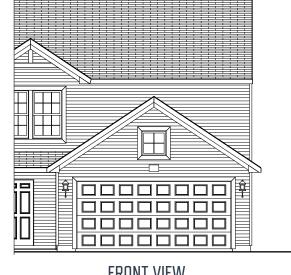

Elevation L2

Elevation L4

Elevation L

**FRONT VIEW**20' X 22' GARAGE OPTION

SIDE VIEW

20' X 24' GARAGE OPTION