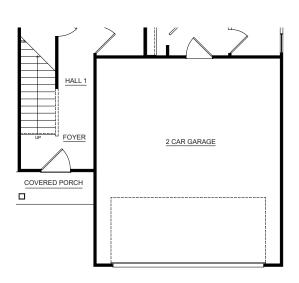

# integrity 1910S

4 bedrooms2.5 bathrooms2-car attached garage

Allen Edwin Homes reserves the right to change or amend plans and specifications without prior notice. Specifications may vary per plan. All dimensions are approximate and are rounded down to the nearest 3". Information is deemed to be correct but not guaranteed. Copyright © 2015 Allen Edwin Homes. All rights reserved. The duplication, reproduction, copying, sale, licensing, or any other distribution or use of these drawings, any portion thereof, or the plans depicted here is strictly prohibited. Color rendering is the artist's interpretation of home. Details, products and colors may change or not be available. Please see CAD drawings of elevations for actual specifications available.