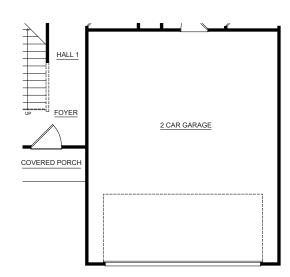

# integrity 1910S

4 bedrooms2.5 bathrooms2-car attached garage

Allen Edwin Homes reserves the right to change or amend plans and specifications without prior notice. Specifications may vary per plan. All dimensions are approximate and are rounded down to the nearest 3". Information is deemed to be correct but not guaranteed. Copyright © 2015 Allen Edwin Homes. All rights reserved. The duplication, reproduction, copying, sale, licensing, or any other distribution or use of these drawings, any portion thereof, or the plans depicted here is strictly prohibited. Color rendering is the artist's interpretation of home. Details, products and colors may change or not be available. Please see CAD drawings of elevations for actual specifications available.