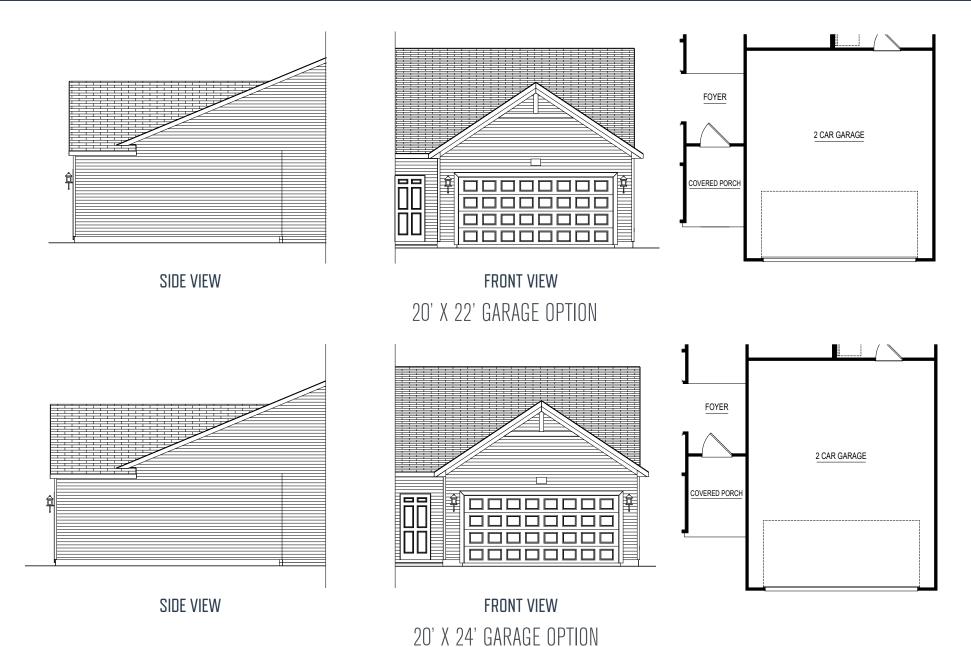

#### integrity 1610S

1,607 SF

3 bedrooms

2 bathrooms

2-3 car attached garage

Allen Edwin Homes reserves the right to change or amend plans and specifications without prior notice. Specifications may vary per plan. All dimensions are approximate and are rounded down to the nearest 3". Information is deemed to be correct but not guaranteed. Copyright © 2015 Allen Edwin Homes. All rights reserved. The duplication, reproduction, copying, sale, licensing, or any other distribution or use of these drawings, any portion thereof, or the plans depicted here is strictly prohibited. Color rendering is the artist's interpretation of home. Details, products and colors may change or not be available. Please see CAD drawings of elevations for actual specifications available.