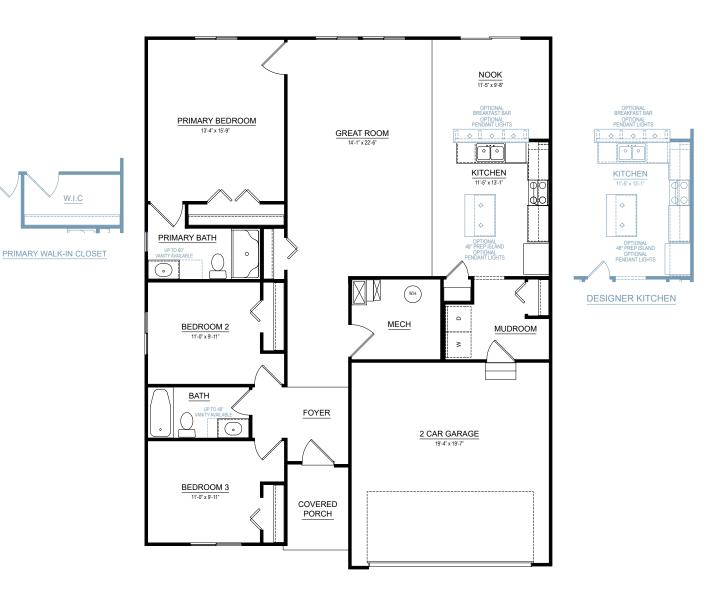

#### integrity 1610S

1,607 SF

3 bedrooms

2 bathrooms

2-3 car attached garage

Allen Edwin Homes reserves the right to change or amend plans and specifications without prior notice. Specifications may vary per plan. All dimensions are approximate and are rounded down to the nearest 3". Information is deemed to be correct but not guaranteed. Copyright © 2015 Allen Edwin Homes. All rights reserved. The duplication, reproduction, copying, sale, licensing, or any other distribution or use of these drawings, any portion thereof, or the plans depicted here is strictly prohibited. Color rendering is the artist's interpretation of home. Details, products and colors may change or not be available. Please see CAD drawings of elevations for actual specifications available.