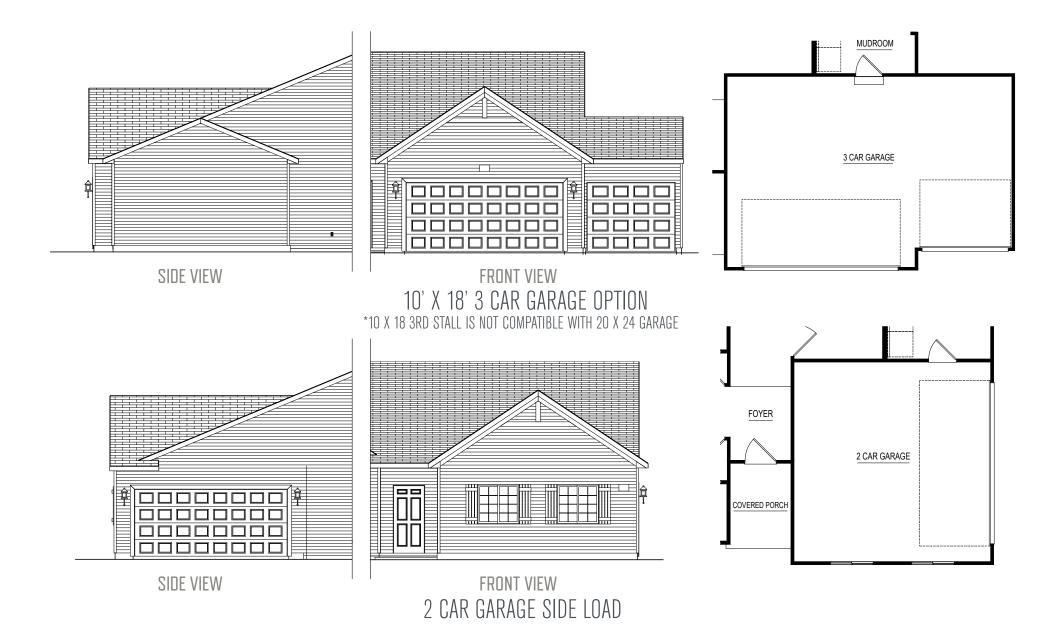

#### integrity 1610S

1,607 SF

3 bedrooms

2 bathrooms

2-3 car attached garage

Allen Edwin Homes reserves the right to change or amend plans and specifications without prior notice. Specifications may vary per plan. All dimensions are approximate and are rounded down to the nearest 3". Information is deemed to be correct but not guaranteed. Copyright © 2015 Allen Edwin Homes. All rights reserved. The duplication, reproduction, copying, sale, licensing, or any other distribution or use of these drawings, any portion thereof, or the plans depicted here is strictly prohibited. Color rendering is the artist's interpretation of home. Details, products and colors may change or not be available. Please see CAD drawings of elevations for actual specifications available.