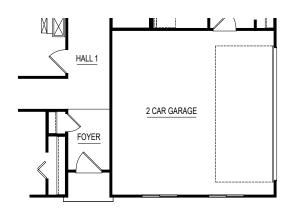

#### integrity 1605S

1,603 SF

3 bedrooms

2 bathrooms

2 car attached garage

Allen Edwin Homes reserves the right to change or amend plans and specifications without prior notice. Specifications may vary per plan. All dimensions are approximate and are rounded down to the nearest 3". Information is deemed to be correct but not guaranteed. Copyright © 2015 Allen Edwin Homes. All rights reserved. The duplication, reproduction, copying, sale, licensing, or any other distribution or use of these drawings, any portion thereof, or the plans depicted here is strictly prohibited. Color rendering is the artist's interpretation of home. Details, products and colors may change or not be available. Please see CAD drawings of elevations for actual specifications available.