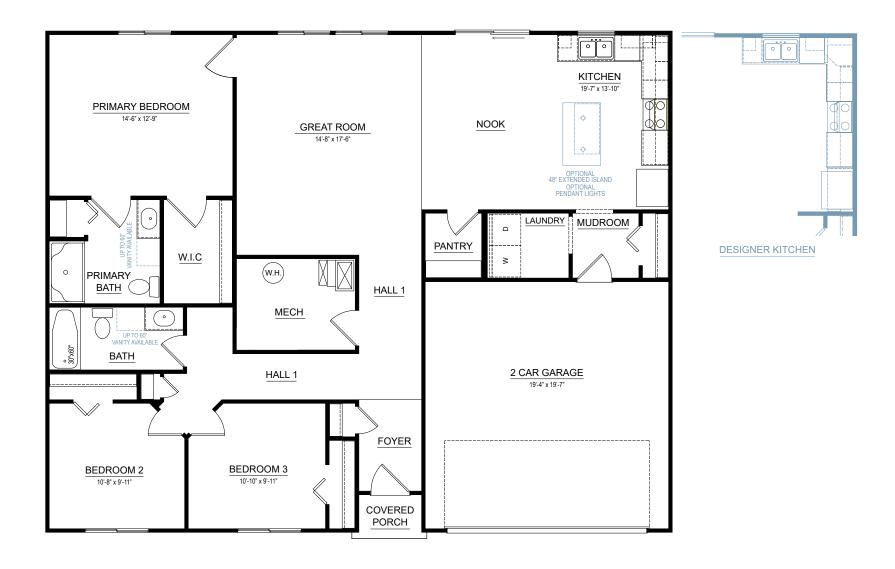

#### integrity 1605S

1,603 SF

3 bedrooms

2 bathrooms

2 car attached garage

Allen Edwin Homes reserves the right to change or amend plans and specifications without prior notice. Specifications may vary per plan. All dimensions are approximate and are rounded down to the nearest 3". Information is deemed to be correct but not guaranteed. Copyright © 2015 Allen Edwin Homes. All rights reserved. The duplication, reproduction, copying, sale, licensing, or any other distribution or use of these drawings, any portion thereof, or the plans depicted here is strictly prohibited. Color rendering is the artist's interpretation of home. Details, products and colors may change or not be available. Please see CAD drawings of elevations for actual specifications available.