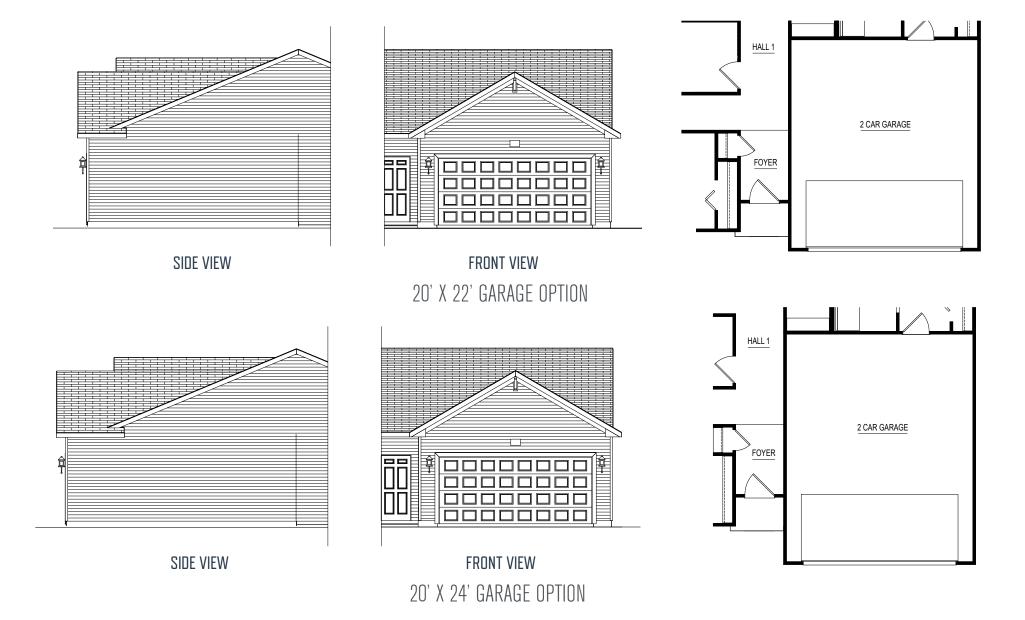

#### integrity 1605S

1,603 SF

3 bedrooms

2 bathrooms

2 car attached garage

Allen Edwin Homes reserves the right to change or amend plans and specifications without prior notice. Specifications may vary per plan. All dimensions are approximate and are rounded down to the nearest 3". Information is deemed to be correct but not guaranteed. Copyright © 2015 Allen Edwin Homes. All rights reserved. The duplication, reproduction, copying, sale, licensing, or any other distribution or use of these drawings, any portion thereof, or the plans depicted here is strictly prohibited. Color rendering is the artist's interpretation of home. Details, products and colors may change or not be available. Please see CAD drawings of elevations for actual specifications available.