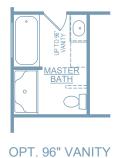

ion:

howden

## howden B

1,859 SF

3 to 4 bedrooms

3 to 4 baths

2 car attached garage



Allen Edwin Homes reserves the right to change or amend plans and specifications without prior notice. Specifications may vary per plan. All dimensions are approximate and are rounded down to the nearest 3". Information is deemed to be correct but not guaranteed. Copyright © 2015 Allen Edwin Homes. All rights reserved. The duplication, reproduction, copying, sale, licensing, or any other distribution or use of these drawings, any portion thereof, or the plans depicted here is strictly prohibited. Color rendering is the artist's interpretation of home. Details, products and colors may change or not be available. Please see CAD drawings of elevations for actual specific cations available.













FIRST FLOOR

## FIRST FLOOR







SECOND FLOOR

## SECOND FLOOR











OPT. BASEMENT BATH

**BASEMENT PLAN** 

OPT. REC. ROOM

**BASEMENT**