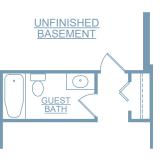

## SECOND FLOOR

OPT. BASEMENT BATH

**BASEMENT PLAN** 

OPT. REC. ROOM

**BASEMENT** 