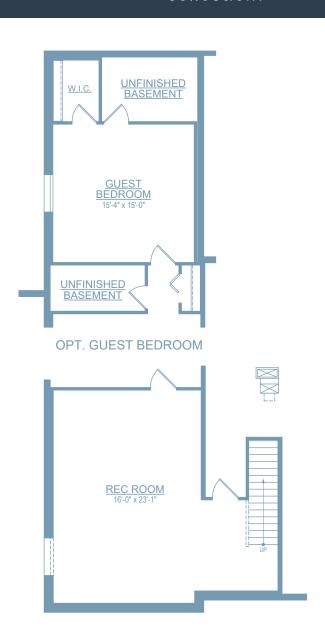

## SECOND FLOOR

OPT. BASEMENT BATH

**BASEMENT PLAN** 

OPT. REC. ROOM

**BASEMENT** 