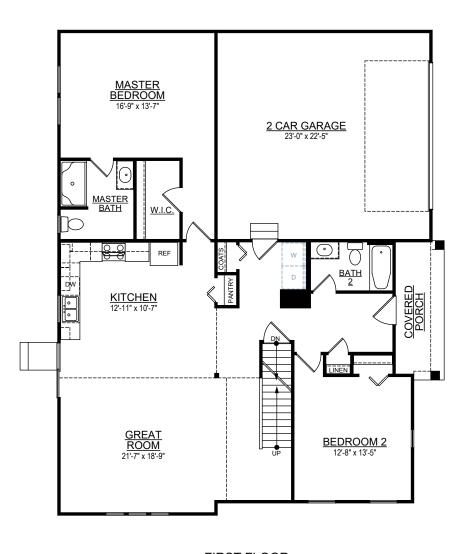

ollection:

howden

## howden B

1,859 SF

3 to 4 bedrooms

3 to 4 baths

2 car attached garage



Allen Edwin Homes reserves the right to change or amend plans and specifications without prior notice. Specifications may vary per plan. All dimensions are approximate and are rounded down to the nearest 3". Information is deemed to be correct but not guaranteed. Copyright © 2015 Allen Edwin Homes. All rights reserved. The duplication, reproduction, copying, sale, licensing, or any other distribution or use of these drawings, any portion thereof, or the plans depicted here is strictly prohibited. Color rendering is the artist's interpretation of home. Details, products and colors may change or not be available. Please see CAD drawings of elevations for actual specific cations available.













FIRST FLOOR

## FIRST FLOOR







SECOND FLOOR

## SECOND FLOOR











OPT. BASEMENT BATH

**BASEMENT PLAN** 

OPT. REC. ROOM

**BASEMENT**