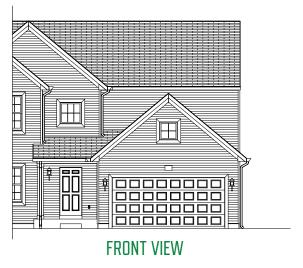

## elements 2700 2,735 SF

4-6 bedrooms2.5-3.5 bathrooms2-3 car attached garage

Allen Edwin Homes reserves the right to change or amend plans and specifications without prior notice. Specifications may vary per plan. All dimensions are approximate and are rounded down to the nearest 3". Information is deemed to be correct but not guaranteed. Copyright © 2015 Allen Edwin Homes. All rights reserved. The duplication, reproduction, copying, sale, licensing, or any other distribution or use of these drawings, any portion thereof, or the plans depicted here is strictly prohibited. Color rendering is the artist's interpretation of home. Details, products and colors may change or not be available. Please see CAD drawings of elevations for actual specifications available.

## collection: elements 2700

Elevation A1

Elevation A1-B

Elevation A1-C

Elevation A2

Elevation A3