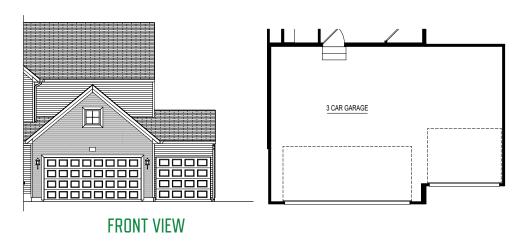

Elevation D3

Elevation E2

Elevation E3

Elevation F2

Elevation F3

2 CAR SIDE LOAD GARAGE OPTION

3 CAR SIDE LOAD GARAGE OPTION

6' X 16' GARAGE BUMP OPTION