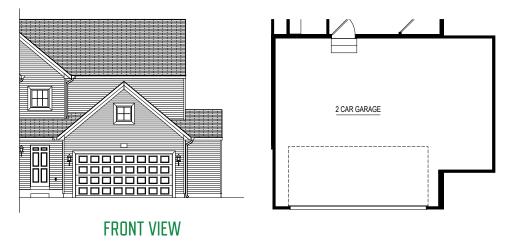

Elevation D3

Elevation E2

Elevation E3

Elevation F2

Elevation F3

2 CAR SIDE LOAD GARAGE OPTION

3 CAR SIDE LOAD GARAGE OPTION

6' X 16' GARAGE BUMP OPTION