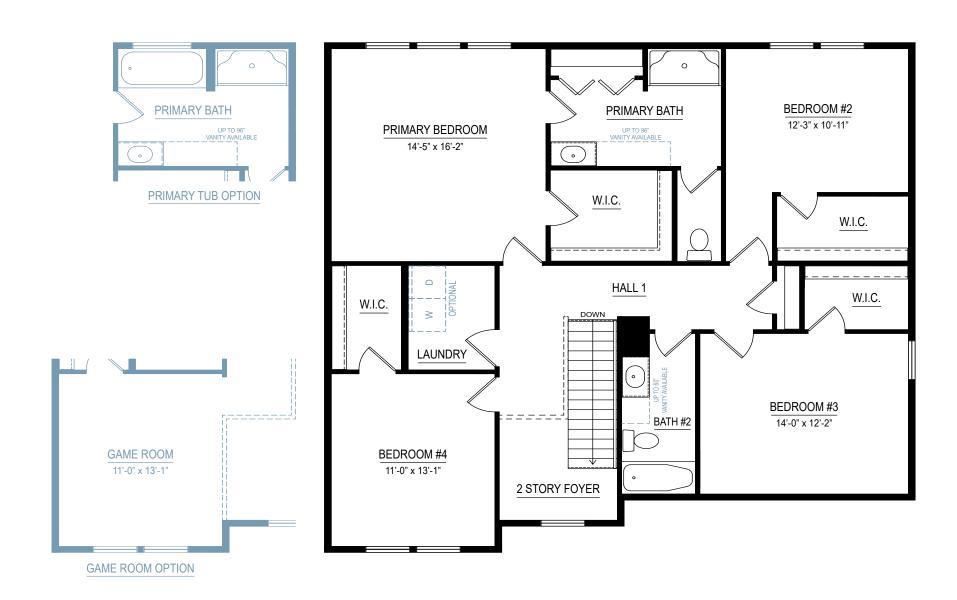

## elements 2700 2,735 SF

4-6 bedrooms2.5-3.5 bathrooms2-3 car attached garage

Allen Edwin Homes reserves the right to change or amend plans and specifications without prior notice. Specifications may vary per plan. All dimensions are approximate and are rounded down to the nearest 3". Information is deemed to be correct but not guaranteed. Copyright © 2015 Allen Edwin Homes. All rights reserved. The duplication, reproduction, copying, sale, licensing, or any other distribution or use of these drawings, any portion thereof, or the plans depicted here is strictly prohibited. Color rendering is the artist's interpretation of home. Details, products and colors may change or not be available. Please see CAD drawings of elevations for actual specifications available.