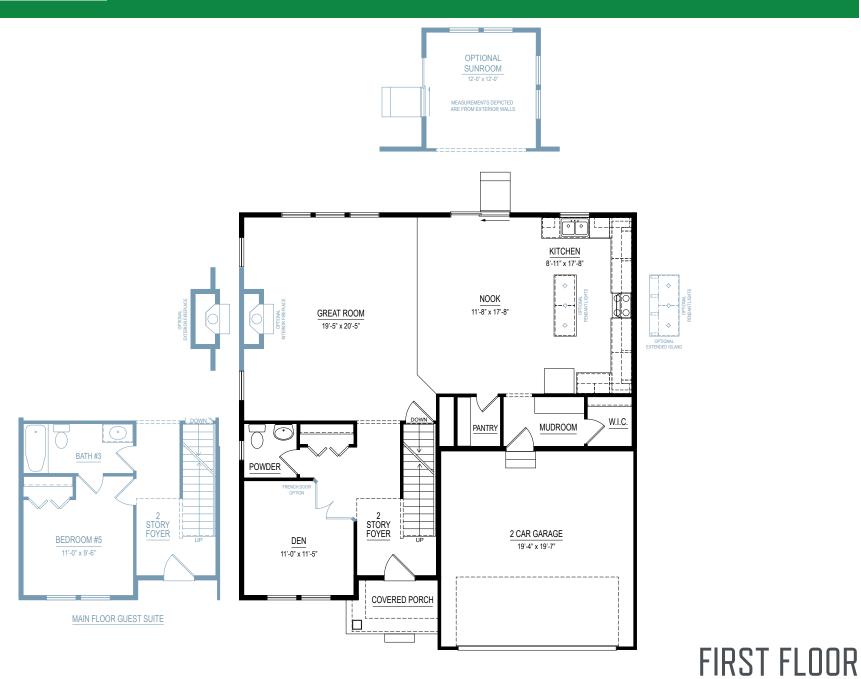

## elements 2700 2,735 SF

4-6 bedrooms2.5-3.5 bathrooms2-3 car attached garage

Allen Edwin Homes reserves the right to change or amend plans and specifications without prior notice. Specifications may vary per plan. All dimensions are approximate and are rounded down to the nearest 3". Information is deemed to be correct but not guaranteed. Copyright © 2015 Allen Edwin Homes. All rights reserved. The duplication, reproduction, copying, sale, licensing, or any other distribution or use of these drawings, any portion thereof, or the plans depicted here is strictly prohibited. Color rendering is the artist's interpretation of home. Details, products and colors may change or not be available. Please see CAD drawings of elevations for actual specifications available.