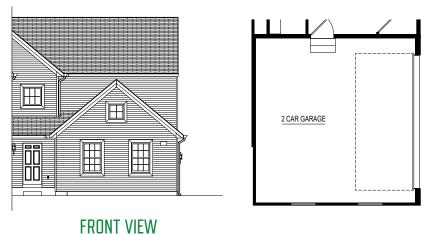

Elevation D3

Elevation E2

Elevation E3

Elevation F2

Elevation F3

2 CAR SIDE LOAD GARAGE OPTION

3 CAR SIDE LOAD GARAGE OPTION

6' X 16' GARAGE BUMP OPTION