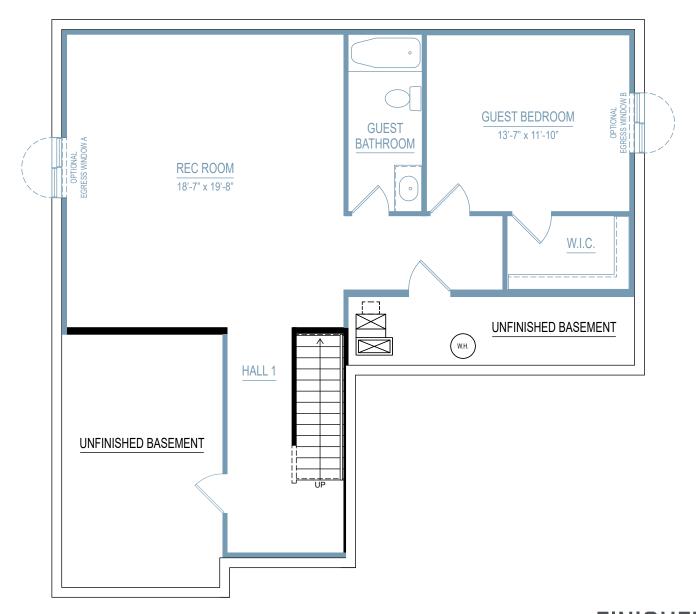

## elements 2700 2,735 SF

4-6 bedrooms2.5-3.5 bathrooms2-3 car attached garage

Allen Edwin Homes reserves the right to change or amend plans and specifications without prior notice. Specifications may vary per plan. All dimensions are approximate and are rounded down to the nearest 3". Information is deemed to be correct but not guaranteed. Copyright © 2015 Allen Edwin Homes. All rights reserved. The duplication, reproduction, copying, sale, licensing, or any other distribution or use of these drawings, any portion thereof, or the plans depicted here is strictly prohibited. Color rendering is the artist's interpretation of home. Details, products and colors may change or not be available. Please see CAD drawings of elevations for actual specifications available.