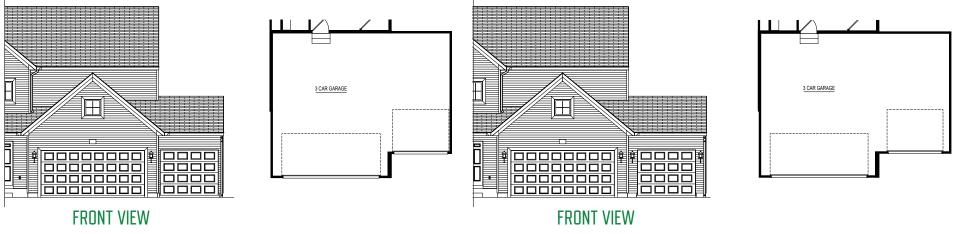

3 CAR GARAGE 10' X 18' OPTION
\*NOT COMPATIBLE WITH 20 X 24 GARAGE OPTION

## collection: elements 2700

10' X 20' 3 CAR GARAGE OPTION
\*20' X 24' GARAGE OPTION REQUIRED

12' X 20' 3 CAR GARAGE OPTION
\*20' X 24' GARAGE OPTION REQUIRED

20' X 24' GARAGE OPTION