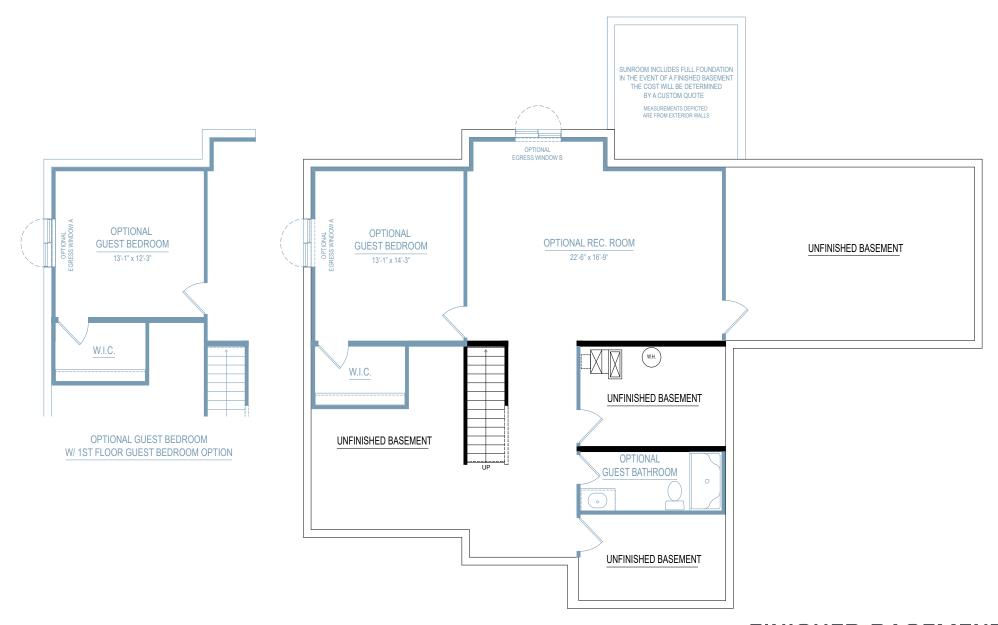

# traditions 3400 3,420 SF

4-5 bedrooms

2.5-5.5 bathrooms

2-4 car attached garage

Allen Edwin Homes reserves the right to change or amend plans and specifications without prior notice. Specifications may vary per plan. All dimensions are approximate and are rounded down to the nearest 3". Information is deemed to be correct but not guaranteed. Copyright © 2015 Allen Edwin Homes. All rights reserved. The duplication, reproduction, copying, sale, licensing, or any other distribution or use of these drawings, any portion thereof, or the plans depicted here is strictly prohibited. Color rendering is the artist's interpretation of home. Details, products and colors may change or not be available. Please see CAD drawings of elevations for actual specifi cations available.