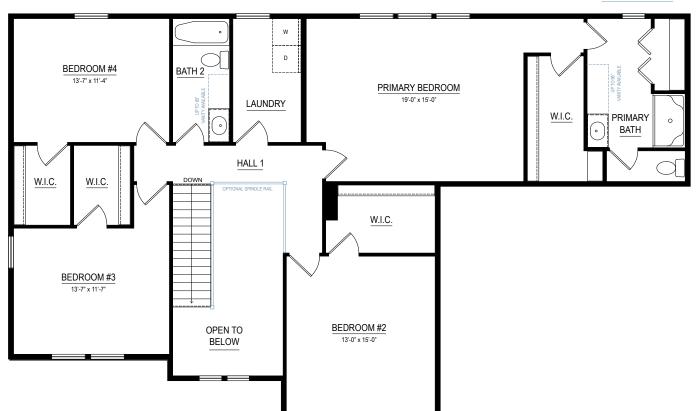

OPTIONAL PRIMARY TUB

OPTIONAL JR. SUITE

BEDROOM #2

W.I.C

BATH

SECOND FLOOR

PRIMARY BATH

OPTIONAL SIGNATURE PRIMARY BATH