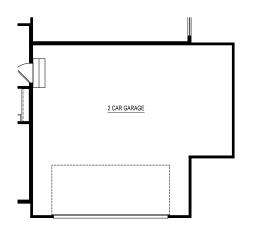

Elevation A1 Elevation A2

Elevation A3

Elevation B1 Elevation B2

Elevation C1 Elevation C2

10' X 20' 3 CAR GARAGE OPTION

12' X 20' 3 CAR GARAGE OPTION