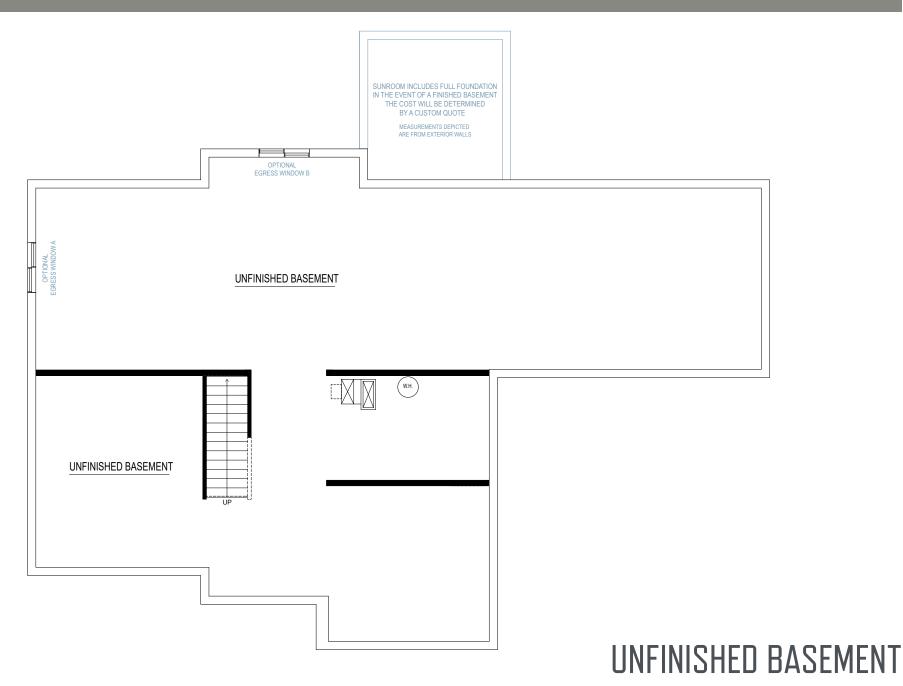

# traditions 3400 3,420 SF

4-5 bedrooms

2.5-5.5 bathrooms

2-4 car attached garage

Allen Edwin Homes reserves the right to change or amend plans and specifications without prior notice. Specifications may vary per plan. All dimensions are approximate and are rounded down to the nearest 3". Information is deemed to be correct but not guaranteed. Copyright © 2015 Allen Edwin Homes. All rights reserved. The duplication, reproduction, copying, sale, licensing, or any other distribution or use of these drawings, any portion thereof, or the plans depicted here is strictly prohibited. Color rendering is the artist's interpretation of home. Details, products and colors may change or not be available. Please see CAD drawings of elevations for actual specifi cations available.