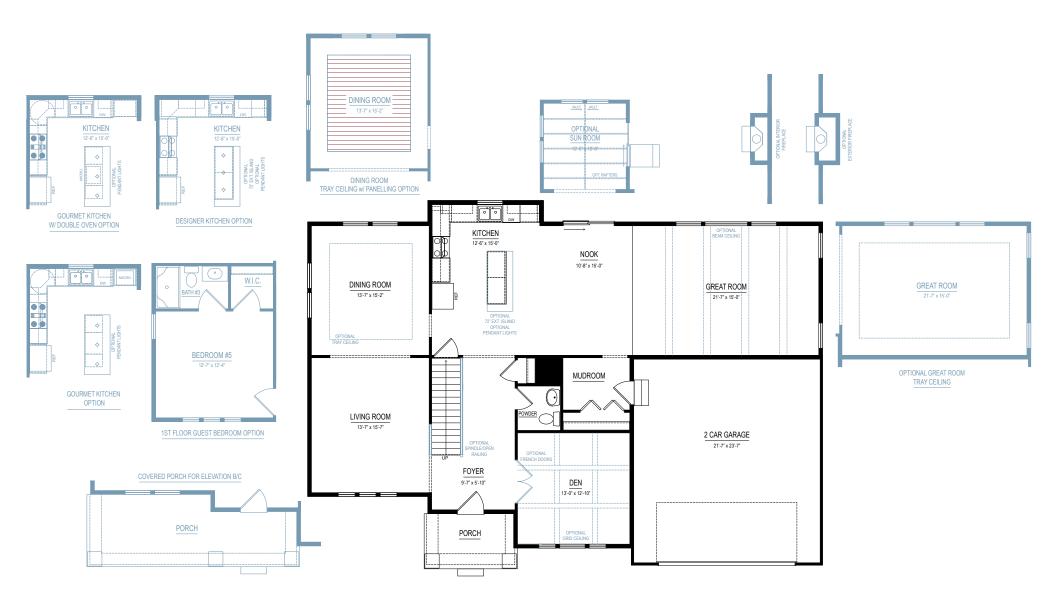

# traditions 3400 3,420 SF

4-5 bedrooms

2.5-5.5 bathrooms

2-4 car attached garage

Allen Edwin Homes reserves the right to change or amend plans and specifications without prior notice. Specifications may vary per plan. All dimensions are approximate and are rounded down to the nearest 3". Information is deemed to be correct but not guaranteed. Copyright © 2015 Allen Edwin Homes. All rights reserved. The duplication, reproduction, copying, sale, licensing, or any other distribution or use of these drawings, any portion thereof, or the plans depicted here is strictly prohibited. Color rendering is the artist's interpretation of home. Details, products and colors may change or not be available. Please see CAD drawings of elevations for actual specifi cations available.

Elevation A1 Elevation A2

Elevation A3

Elevation B1 Elevation B2

Elevation C1 Elevation C2

10' X 20' 3 CAR GARAGE OPTION

12' X 20' 3 CAR GARAGE OPTION