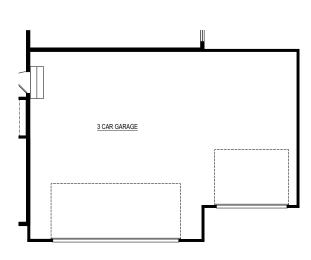

Elevation A1 Elevation A2

Elevation A3

Elevation B1 Elevation B2

Elevation C1 Elevation C2

10' X 20' 3 CAR GARAGE OPTION

12' X 20' 3 CAR GARAGE OPTION