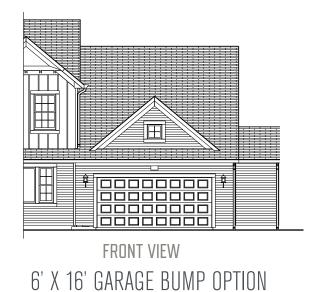

Elevation A1 Elevation A2

Elevation A3

Elevation B1 Elevation B2

Elevation C1 Elevation C2

10' X 20' 3 CAR GARAGE OPTION

12' X 20' 3 CAR GARAGE OPTION