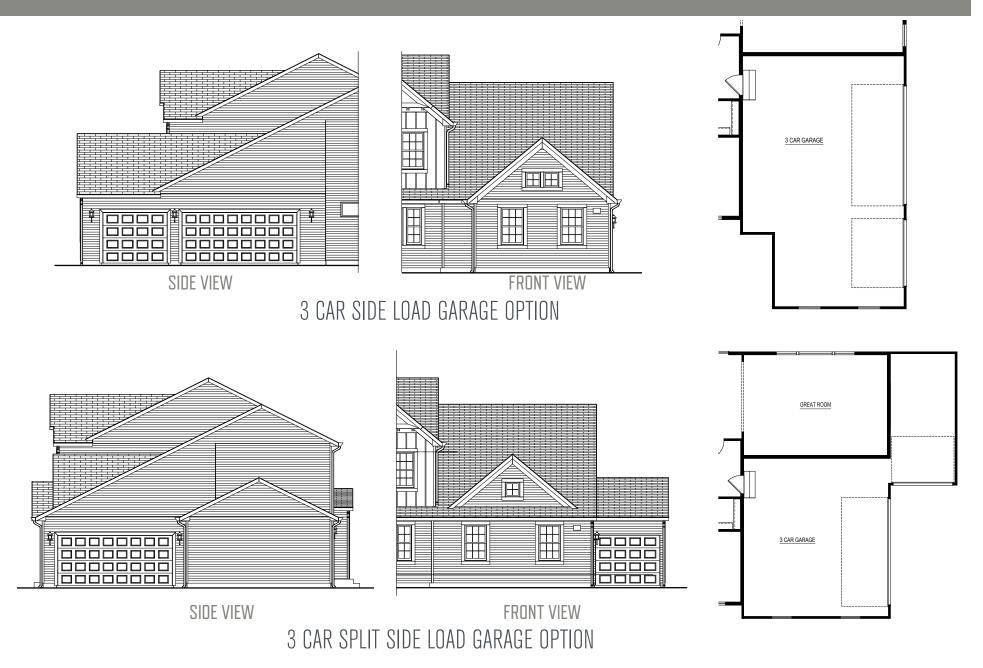

Elevation A1 Elevation A2

Elevation A3

Elevation B1 Elevation B2

Elevation C1 Elevation C2

10' X 20' 3 CAR GARAGE OPTION

12' X 20' 3 CAR GARAGE OPTION