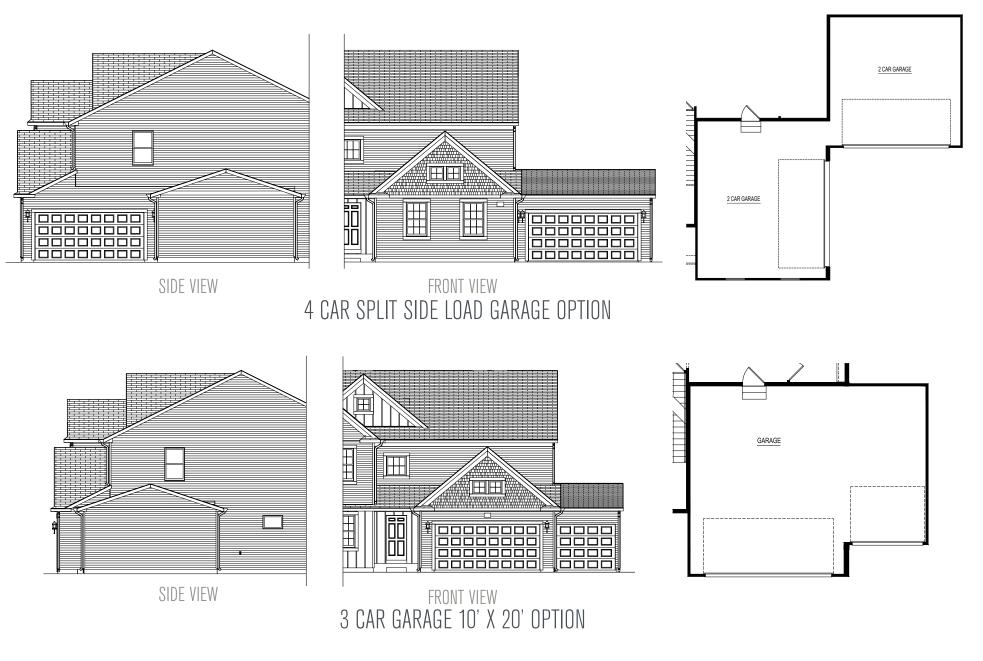

# traditions 3100

3,070 SF

4-5 bedrooms2.5-4.5 bathrooms2-4 car attached garage

Allen Edwin Homes reserves the right to change or amend plans and specifications without prior notice. Specifications may vary per plan. All dimensions are approximate and are rounded down to the nearest 3". Information is deemed to be correct but not guaranteed. Copyright © 2015 Allen Edwin Homes. All rights reserved. The duplication, reproduction, copying, sale, licensing, or any other distribution or use of these drawings, any portion thereof, or the plans depicted here is strictly prohibited. Color rendering is the artist's interpretation of home. Details, products and colors may change or not be available. Please see CAD drawings of elevations for actual specifi cations available.

### collection: traditions 3100