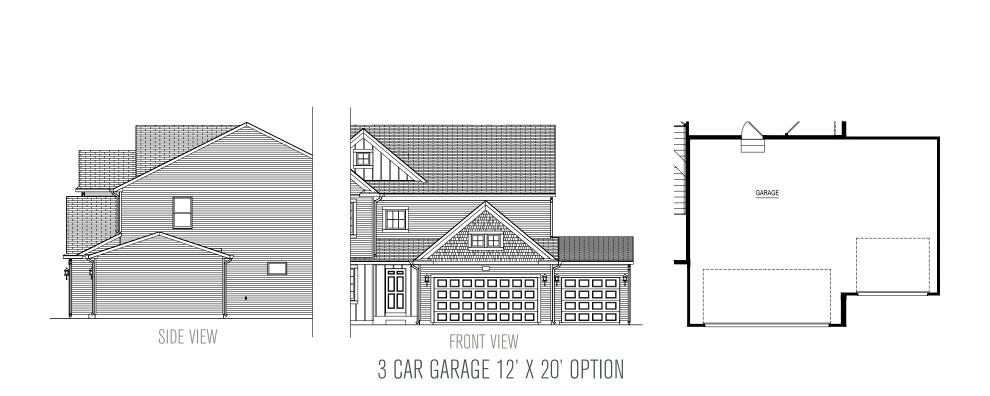

# traditions 3100

3,070 SF

4-5 bedrooms2.5-4.5 bathrooms2-4 car attached garage

Allen Edwin Homes reserves the right to change or amend plans and specifications without prior notice. Specifications may vary per plan. All dimensions are approximate and are rounded down to the nearest 3". Information is deemed to be correct but not guaranteed. Copyright © 2015 Allen Edwin Homes. All rights reserved. The duplication, reproduction, copying, sale, licensing, or any other distribution or use of these drawings, any portion thereof, or the plans depicted here is strictly prohibited. Color rendering is the artist's interpretation of home. Details, products and colors may change or not be available. Please see CAD drawings of elevations for actual specifi cations available.

# collection: traditions 3100