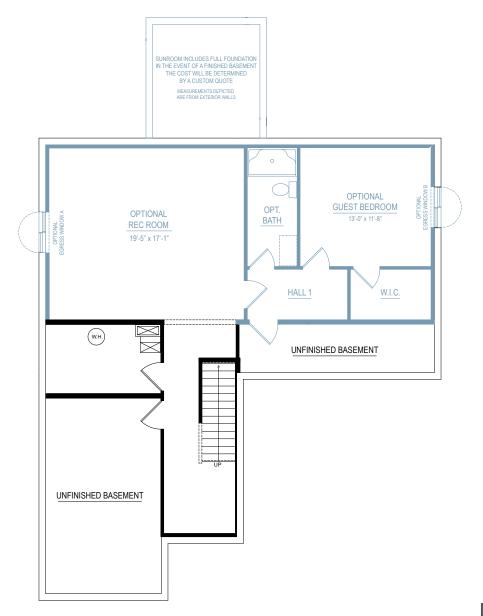

nge or amend plans and specifications without prior notice. Specifications may vary per plan. All dimensions are approximate and are rounded down to the nearest 3". Information is deemed to be correct but not guaranteed. Copyright © 2015 Allen Edwin Homes. All rights reserved. The duplication, reproduction, copying, sale, licensing, or any other distribution or use of these drawings, any portion thereof, or the plans depicted here is strictly prohibited. Color rendering is the artist's interpretation of home. Details, products and colors may change or not be available. Please see CAD drawings of elevations for actual specifi cations available.



### collection: traditions 3100



#### FIRST FLOOR



3





JR. SUITE OPTION







#### UNFINISHED BASEMENT



# collection: traditions 3100



#### FINISHED BASEMENT





Elevation A3







Elevation B3







Elevation C1

Elevation C2



Elevation C3









### collection: traditions 3100





### collection: traditions 3100