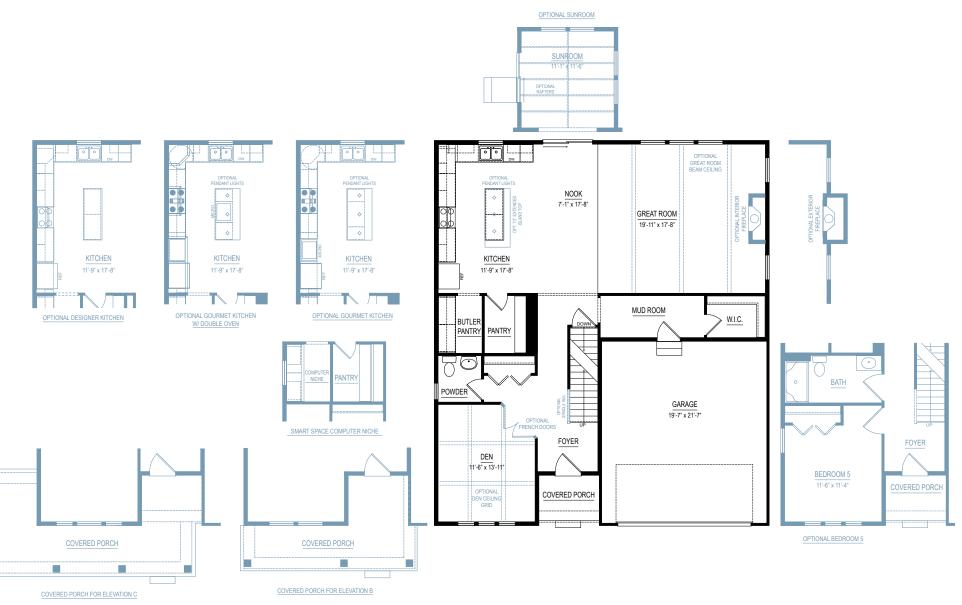

0

3,070 SF

4-5 bedrooms2.5-4.5 bathrooms2-4 car attached garage



Allen Edwin Homes reserves the right to change or amend plans and specifications without prior notice. Specifications may vary per plan. All dimensions are approximate and are rounded down to the nearest 3". Information is deemed to be correct but not guaranteed. Copyright © 2015 Allen Edwin Homes. All rights reserved. The duplication, reproduction, copying, sale, licensing, or any other distribution or use of these drawings, any portion thereof, or the plans depicted here is strictly prohibited. Color rendering is the artist's interpretation of home. Details, products and colors may change or not be available. Please see CAD drawings of elevations for actual specifi cations available.



### collection: traditions 3100



#### FIRST FLOOR



3





JR. SUITE OPTION







#### UNFINISHED BASEMENT



# collection: traditions 3100



#### FINISHED BASEMENT





Elevation A3







Elevation B3







Elevation C1

Elevation C2



Elevation C3









### collection: traditions 3100





### collection: traditions 3100