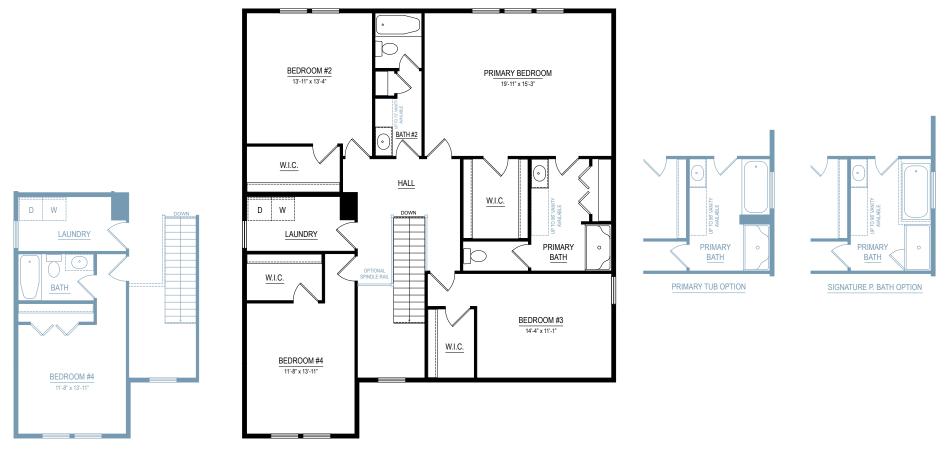

5-4.5 bathrooms2-4 car attached garage



Allen Edwin Homes reserves the right to change or amend plans and specifications without prior notice. Specifications may vary per plan. All dimensions are approximate and are rounded down to the nearest 3". Information is deemed to be correct but not guaranteed. Copyright © 2015 Allen Edwin Homes. All rights reserved. The duplication, reproduction, copying, sale, licensing, or any other distribution or use of these drawings, any portion thereof, or the plans depicted here is strictly prohibited. Color rendering is the artist's interpretation of home. Details, products and colors may change or not be available. Please see CAD drawings of elevations for actual specifi cations available.



### collection: traditions 3100



#### FIRST FLOOR



3





JR. SUITE OPTION







#### UNFINISHED BASEMENT



# collection: traditions 3100



#### FINISHED BASEMENT





Elevation A3







Elevation B3







Elevation C1

Elevation C2



Elevation C3









### collection: traditions 3100





### collection: traditions 3100