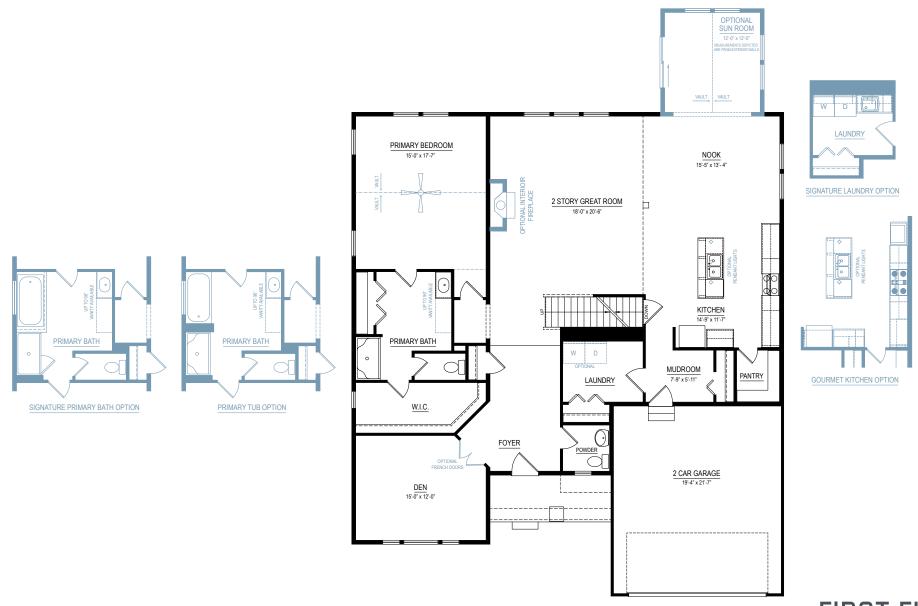

0

2,948 SF

4-5 bedrooms2.5-3.5 bathrooms2-4 car attached garage



Allen Edwin Homes reserves the right to change or amend plans and specifications without prior notice. Specifications may vary per plan. All dimensions are approximate and are rounded down to the nearest 3". Information is deemed to be correct but not guaranteed. Copyright © 2015 Allen Edwin Homes. All rights reserved. The duplication, reproduction, copying, sale, licensing, or any other distribution or use of these drawings, any portion thereof, or the plans depicted here is strictly prohibited. Color rendering is the artist's interpretation of home. Details, products and colors may change or not be available. Please see CAD drawings of elevations for actual specific cations available.



## collection: traditions 2900





RESNET. EnergySmart Builder

## collection: traditions 2900



#### SECOND FLOOR



ALLEN EDWIN HOMES



#### **UNFINISHED BASEMENT**





#### FINISHED BASEMENT





Elevation A1



Elevation A2



Elevation A3







Elevation B1

Elevation B2



Elevation B3







Elevation C1

Elevation C2



Elevation C3





#### collection: traditions 2900





## collection: traditions 2900





#### collection: traditions 2900



RESNET. EnergySmart Builder

## collection: traditions 2900

#### ALLEN EDWIN HOMES