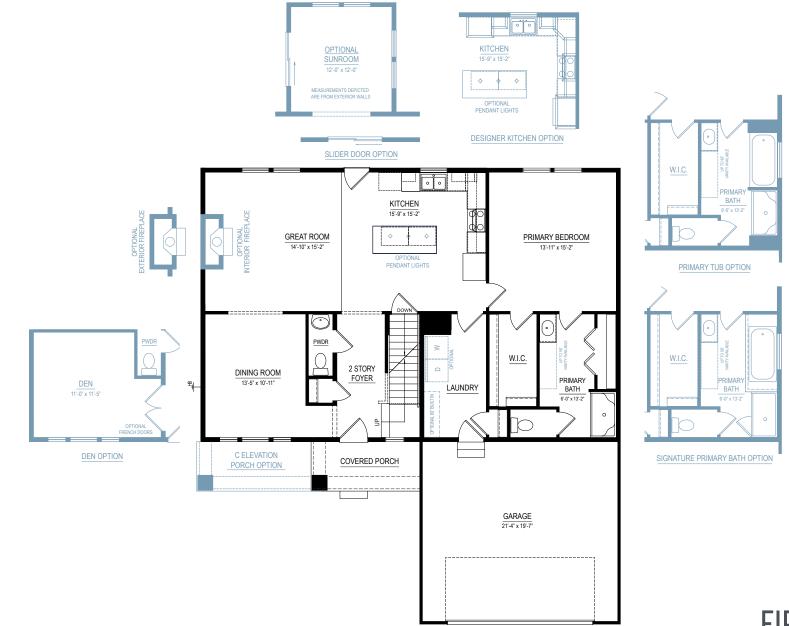

traditions 2330

2,330 SF

3-5 bedrooms2.5-3.5 bathrooms2-4 car attached garage



Allen Edwin Homes reserves the right to change or amend plans and specifications without prior notice. Specifications may vary per plan. All dimensions are approximate and are rounded down to the nearest 3". Information is deemed to be correct but not guaranteed. Copyright © 2015 Allen Edwin Homes. All rights reserved. The duplication, reproduction, copying, sale, licensing, or any other distribution or use of these drawings, any portion thereof, or the plans depicted here is strictly prohibited. Color rendering is the artist's interpretation of home. Details, products and colors may change or not be available. Please see CAD drawings of elevations for actual specifi cations available.



ALLEN EDWIN HOMES



**FIRST FLOOR** 







### SECOND FLOOR







### **UNFINISHED BASEMENT**





### FINISHED BASEMENT







Elevation A1

Elevation A2



Elevation A3







### Elevation B1



Elevation B2



Elevation B3









Elevation C1



Elevation C2



Elevation C3











#### ALLEN EDWIN HOMES

### collection: traditions 2330





ALLEN EDWIN HOMES

### collection: traditions 2330



RESNET. EnergySmart Builder Correctioners

ALLEN EDWIN HOMES

### collection: traditions 2330









2 CAR GARAGE 20' X 24' OPTION