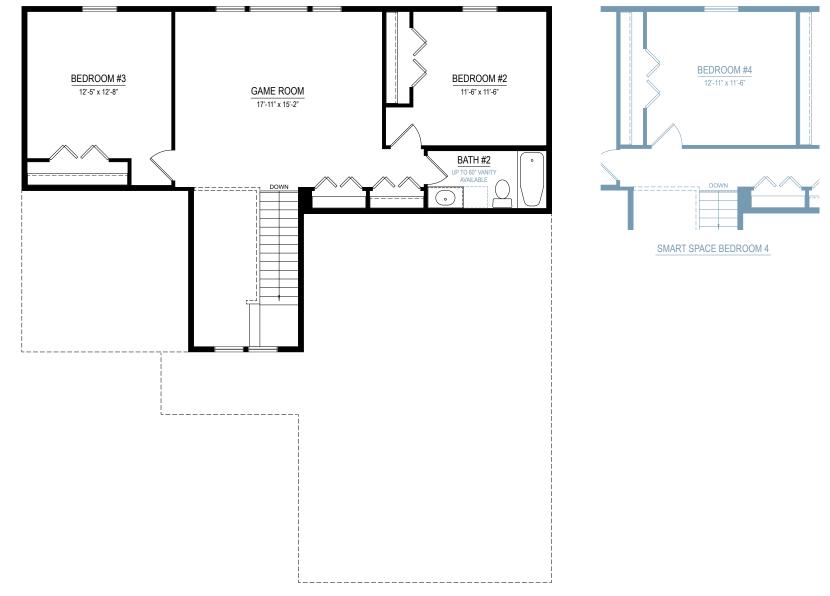

F

3-5 bedrooms2.5-3.5 bathrooms2-4 car attached garage



Allen Edwin Homes reserves the right to change or amend plans and specifications without prior notice. Specifications may vary per plan. All dimensions are approximate and are rounded down to the nearest 3". Information is deemed to be correct but not guaranteed. Copyright © 2015 Allen Edwin Homes. All rights reserved. The duplication, reproduction, copying, sale, licensing, or any other distribution or use of these drawings, any portion thereof, or the plans depicted here is strictly prohibited. Color rendering is the artist's interpretation of home. Details, products and colors may change or not be available. Please see CAD drawings of elevations for actual specifi cations available.



ALLEN EDWIN HOMES



**FIRST FLOOR** 







### SECOND FLOOR







### **UNFINISHED BASEMENT**





### FINISHED BASEMENT







Elevation A1

Elevation A2



Elevation A3







### Elevation B1



Elevation B2



Elevation B3









Elevation C1



Elevation C2



Elevation C3











#### ALLEN EDWIN HOMES

### collection: traditions 2330





ALLEN EDWIN HOMES

### collection: traditions 2330



RESNET. EnergySmart Builder Correctioners

ALLEN EDWIN HOMES

### collection: traditions 2330









2 CAR GARAGE 20' X 24' OPTION