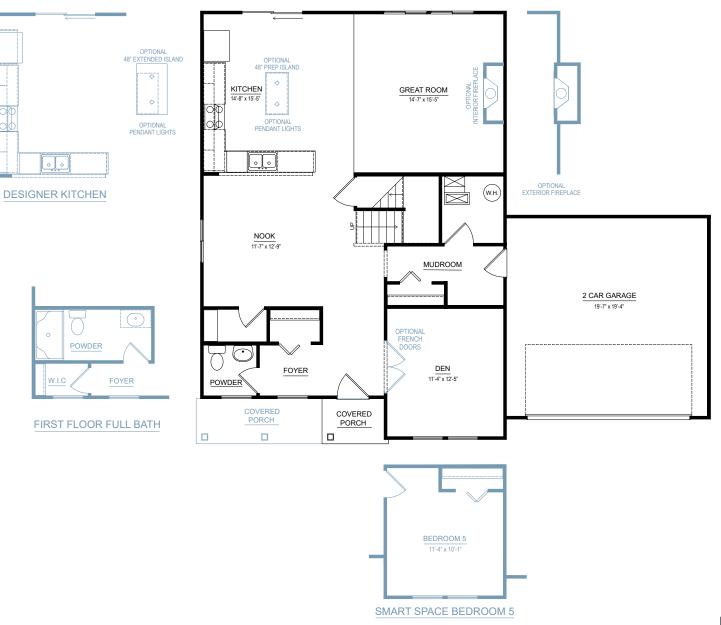

## integrity 2400

2,396 SF

3-5 bedrooms2.5-3 bathrooms2-3 car attached garage



Allen Edwin Homes reserves the right to change or amend plans and specifications without prior notice. Specifications may vary per plan. All dimensions are approximate and are rounded down to the nearest 3". Information is deemed to be correct but not guaranteed. Copyright © 2015 Allen Edwin Homes. All rights reserved. The duplication, reproduction, copying, sale, licensing, or any other distribution or use of these drawings, any portion thereof, or the plans depicted here is strictly prohibited. Color rendering is the artist's interpretation of home. Details, products and colors may change or not be available. Please see CAD drawings of elevations for actual specifi cations available.





FIRST FLOOR





### SECOND FLOOR





Elevation A1



Elevation A2



Elevation A3







Elevation B1





### Elevation B3







Elevation C1

Elevation C2



Elevation C3







### Elevation D1





Elevation D3









Elevation G1

Elevation G2





## collection: integrity2400S



Elevation L1



Elevation L2





#### Elevation L4



Elevation L3



## collection: integrity2400S





## collection: integrity2400S



FRONT VIEW 10' X 18' 3 CAR GARAGE OPTION \*10 X 18 3RD STALL IS NOT COMPATIBLE WITH 20 X 24 GARAGE \*GABLE OPTION REQUIRED



## collection: integrity2400S



RESNET. EnergySmart Builder

# collection: integrity2400S



2 CAR FRONT LOAD GARAGE BUMP





#### GARAGE GABLE OPTION 2



#### GARAGE GABLE OPTION 3