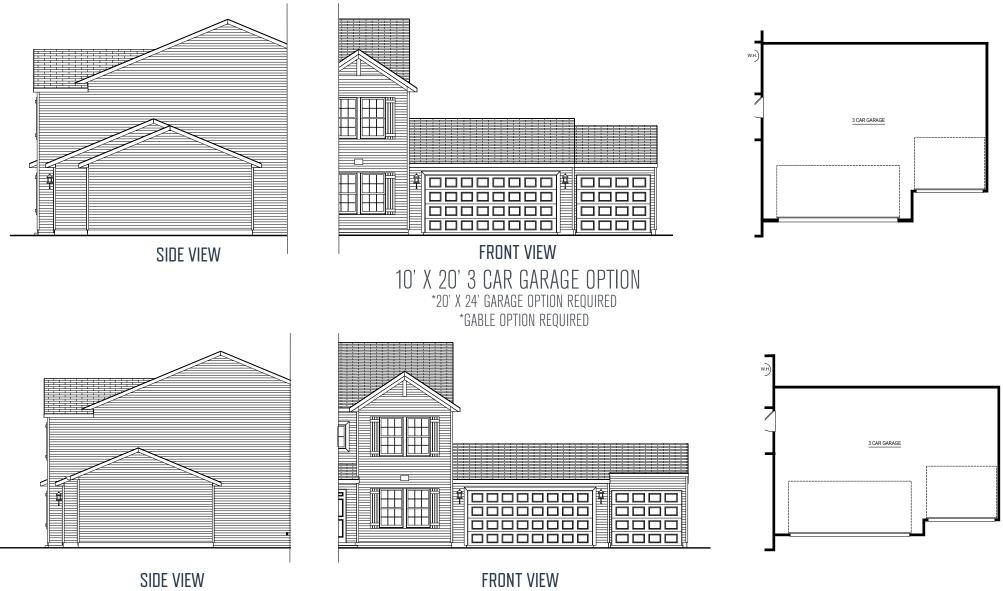

## collection: integrity2400S

FRONT VIEW 10' X 18' 3 CAR GARAGE OPTION \*10 X 18 3RD STALL IS NOT COMPATIBLE WITH 20 X 24 GARAGE \*GABLE OPTION REQUIRED