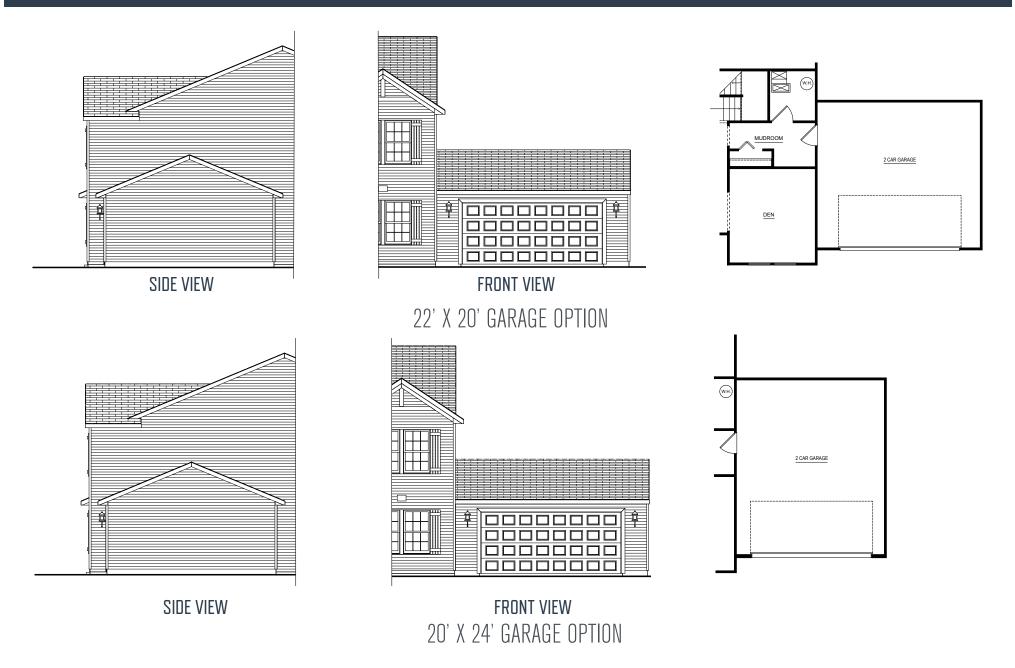

## collection: integrity2400S

# collection: integrity2400S

2 CAR FRONT LOAD GARAGE BUMP