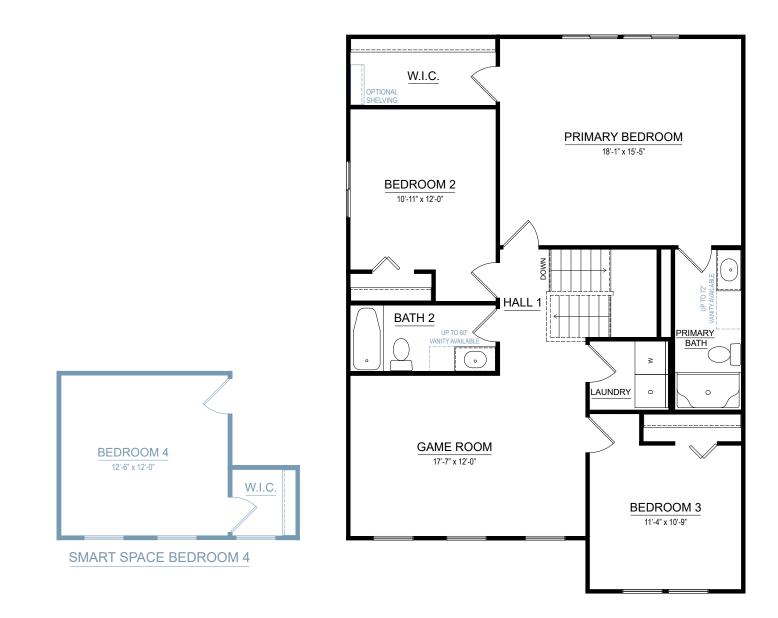

## integrity 2400

2,396 SF

3-5 bedrooms2.5-3 bathrooms2-3 car attached garage



Allen Edwin Homes reserves the right to change or amend plans and specifications without prior notice. Specifications may vary per plan. All dimensions are approximate and are rounded down to the nearest 3". Information is deemed to be correct but not guaranteed. Copyright © 2015 Allen Edwin Homes. All rights reserved. The duplication, reproduction, copying, sale, licensing, or any other distribution or use of these drawings, any portion thereof, or the plans depicted here is strictly prohibited. Color rendering is the artist's interpretation of home. Details, products and colors may change or not be available. Please see CAD drawings of elevations for actual specifi cations available.





FIRST FLOOR





### SECOND FLOOR





Elevation A1



Elevation A2



Elevation A3







Elevation B1





### Elevation B3







Elevation C1

Elevation C2



Elevation C3







### Elevation D1





Elevation D3









Elevation G1

Elevation G2





## collection: integrity2400S



Elevation L1



Elevation L2





#### Elevation L4



Elevation L3



## collection: integrity2400S





## collection: integrity2400S



FRONT VIEW 10' X 18' 3 CAR GARAGE OPTION \*10 X 18 3RD STALL IS NOT COMPATIBLE WITH 20 X 24 GARAGE \*GABLE OPTION REQUIRED



## collection: integrity2400S



RESNET. EnergySmart Builder

# collection: integrity2400S



2 CAR FRONT LOAD GARAGE BUMP





#### GARAGE GABLE OPTION 2



#### GARAGE GABLE OPTION 3