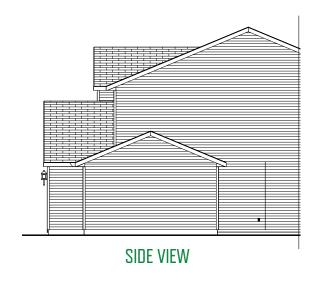

3 CAR GARAGE 10' X 18' OPTION

\*NOT COMPATIBLE WITH 20' X 24' GARAGE OPTION

10' X 20' 3 CAR GARAGE OPTION
\*20' X 24' GARAGE OPTION REQUIRED

20' X 24' GARAGE OPTION

SIDE VIEW