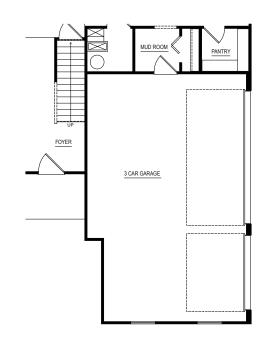

3 CAR GARAGE 10' X 18' OPTION

\*NOT COMPATIBLE WITH 20' X 24' GARAGE OPTION

10' X 20' 3 CAR GARAGE OPTION
\*20' X 24' GARAGE OPTION REQUIRED

20' X 24' GARAGE OPTION

SIDE VIEW