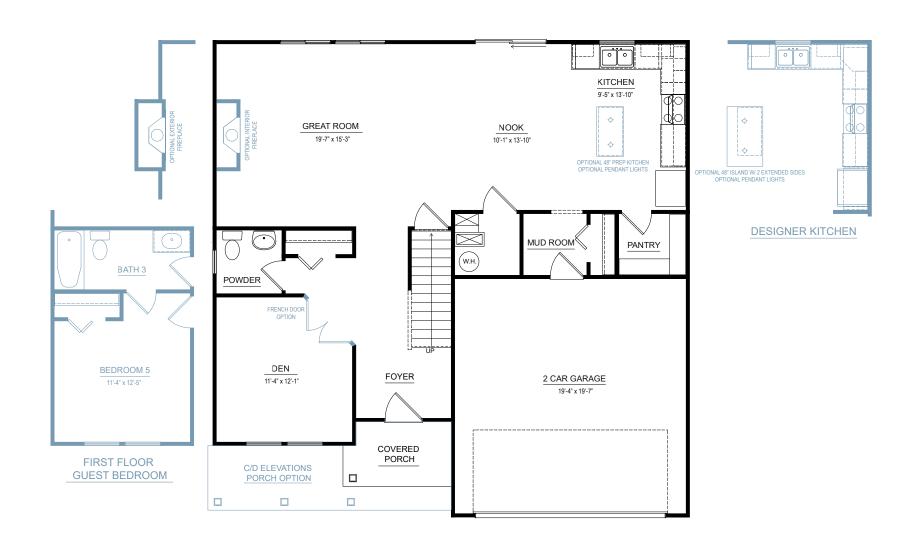

#### integrity 2390S

2,393 SF

3-5 bedrooms

2.5-3 bathrooms

2-3 car attached garage

Allen Edwin Homes reserves the right to change or amend plans and specifications without prior notice. Specifications may vary per plan. All dimensions are approximate and are rounded down to the nearest 3". Information is deemed to be correct but not guaranteed. Copyright © 2015 Allen Edwin Homes. All rights reserved. The duplication, reproduction, copying, sale, licensing, or any other distribution or use of these drawings, any portion thereof, or the plans depicted here is strictly prohibited. Color rendering is the artist's interpretation of home. Details, products and colors may change or not be available. Please see CAD drawings of elevations for actual specifications available.