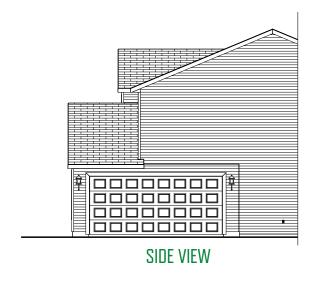

3 CAR GARAGE 10' X 18' OPTION

\*NOT COMPATIBLE WITH 20' X 24' GARAGE OPTION

10' X 20' 3 CAR GARAGE OPTION
\*20' X 24' GARAGE OPTION REQUIRED

20' X 24' GARAGE OPTION

SIDE VIEW