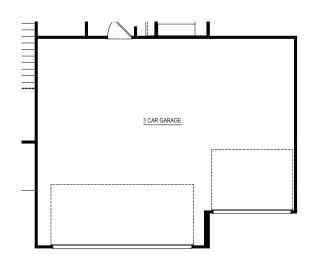

3 CAR GARAGE 10' X 18' OPTION

\*NOT COMPATIBLE WITH 20' X 24' GARAGE OPTION

10' X 20' 3 CAR GARAGE OPTION
\*20' X 24' GARAGE OPTION REQUIRED

20' X 24' GARAGE OPTION

SIDE VIEW