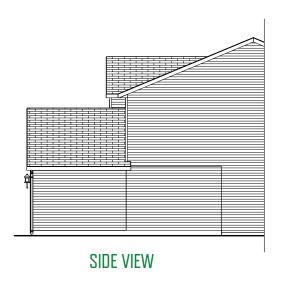

3 CAR GARAGE 10' X 18' OPTION

\*NOT COMPATIBLE WITH 20' X 24' GARAGE OPTION

10' X 20' 3 CAR GARAGE OPTION
\*20' X 24' GARAGE OPTION REQUIRED

20' X 24' GARAGE OPTION

SIDE VIEW