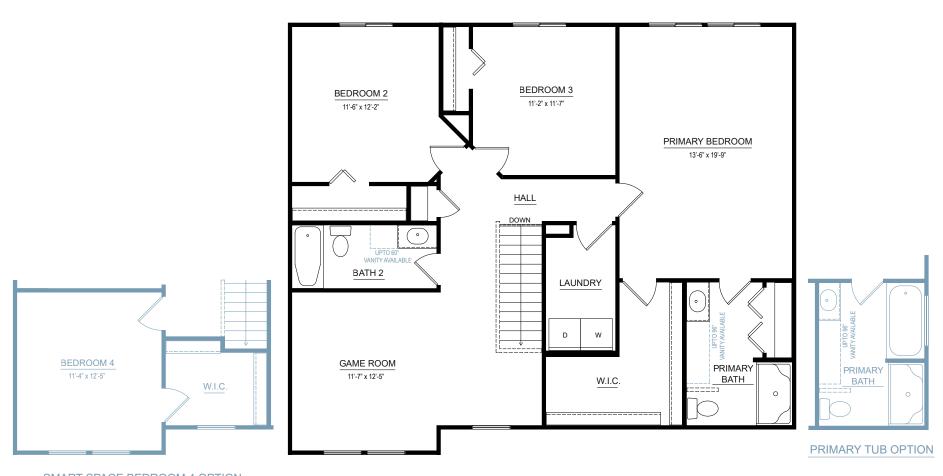

#### integrity 2390S

2,393 SF

3-5 bedrooms

2.5-3 bathrooms

2-3 car attached garage

Allen Edwin Homes reserves the right to change or amend plans and specifications without prior notice. Specifications may vary per plan. All dimensions are approximate and are rounded down to the nearest 3". Information is deemed to be correct but not guaranteed. Copyright © 2015 Allen Edwin Homes. All rights reserved. The duplication, reproduction, copying, sale, licensing, or any other distribution or use of these drawings, any portion thereof, or the plans depicted here is strictly prohibited. Color rendering is the artist's interpretation of home. Details, products and colors may change or not be available. Please see CAD drawings of elevations for actual specifications available.

SMART SPACE BEDROOM 4 OPTION

Elevation A1 Elevation A2