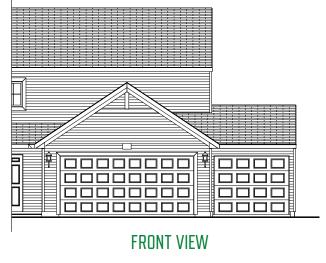

3 CAR GARAGE 10' X 18' OPTION

\*NOT COMPATIBLE WITH 20' X 24' GARAGE OPTION

10' X 20' 3 CAR GARAGE OPTION
\*20' X 24' GARAGE OPTION REQUIRED

20' X 24' GARAGE OPTION

SIDE VIEW