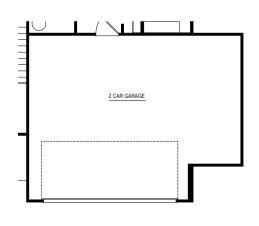

3 CAR GARAGE 10' X 18' OPTION

\*NOT COMPATIBLE WITH 20' X 24' GARAGE OPTION

10' X 20' 3 CAR GARAGE OPTION
\*20' X 24' GARAGE OPTION REQUIRED

20' X 24' GARAGE OPTION

SIDE VIEW