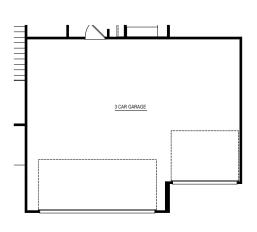

3 CAR GARAGE 10' X 18' OPTION

\*NOT COMPATIBLE WITH 20' X 24' GARAGE OPTION

10' X 20' 3 CAR GARAGE OPTION
\*20' X 24' GARAGE OPTION REQUIRED

20' X 24' GARAGE OPTION

SIDE VIEW