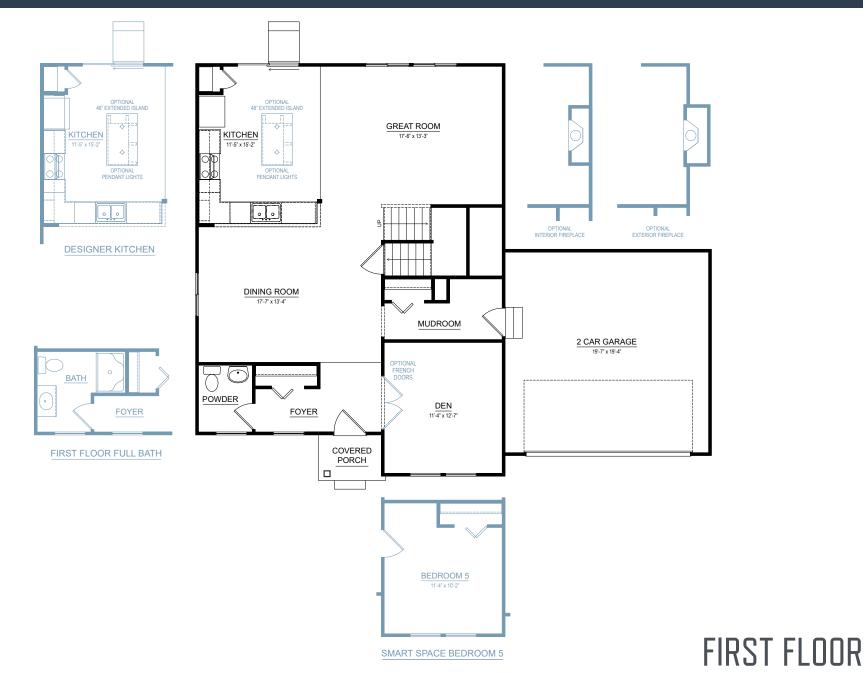

2280

2,278 SF

3-6 bedrooms2.5-4 bathrooms2-3 car attached garage



Allen Edwin Homes reserves the right to change or amend plans and specifications without prior notice. Specifications may vary per plan. All dimensions are approximate and are rounded down to the nearest 3". Information is deemed to be correct but not guaranteed. Copyright © 2015 Allen Edwin Homes. All rights reserved. The duplication, reproduction, copying, sale, licensing, or any other distribution or use of these drawings, any portion thereof, or the plans depicted here is strictly prohibited. Color rendering is the artist's interpretation of home. Details, products and colors may change or not be available. Please see CAD drawings of elevations for actual specifi cations available.



# collection: integrity 2280









### SECOND FLOOR



# collection: integrity 2280





### **UNFINISHED BASEMENT**



## collection: integrity 2280



### FINISHED BASEMENT







Elevation Al

Elevation A2



Elevation A3









Elevation B1





Elevation B3









Elevation C1

Elevation C2



Elevation C3









Elevation D1

Elevation D2



Elevation D3









Elevation G1

Elevation G2





### Elevation G4



Elevation G3





Elevation L1

Elevation L2





Elevation L4

Elevation L5





## collection: integrity 2280





## collection: integrity 2280





## collection: integrity 2280







### GARAGE GABLE OPTION 2



### GARAGE GABLE OPTION 3