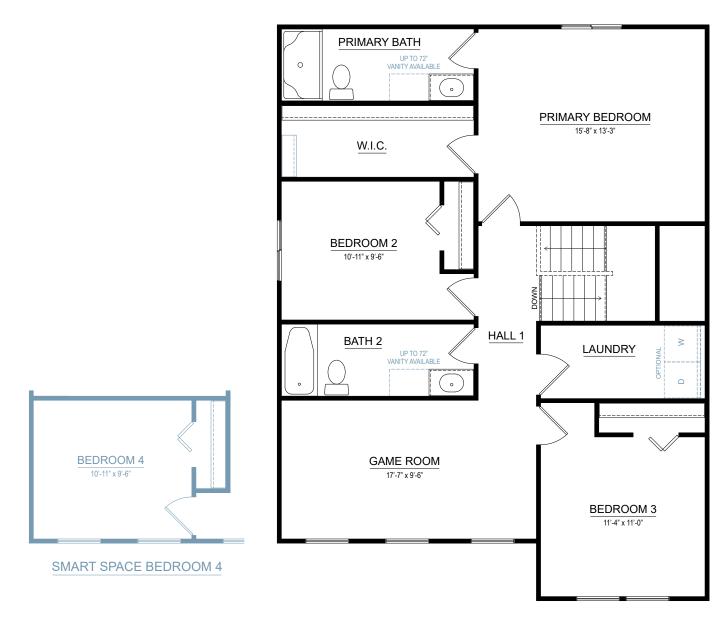

2,278 SF

3-6 bedrooms2.5-4 bathrooms2-3 car attached garage



Allen Edwin Homes reserves the right to change or amend plans and specifications without prior notice. Specifications may vary per plan. All dimensions are approximate and are rounded down to the nearest 3". Information is deemed to be correct but not guaranteed. Copyright © 2015 Allen Edwin Homes. All rights reserved. The duplication, reproduction, copying, sale, licensing, or any other distribution or use of these drawings, any portion thereof, or the plans depicted here is strictly prohibited. Color rendering is the artist's interpretation of home. Details, products and colors may change or not be available. Please see CAD drawings of elevations for actual specifi cations available.



# collection: integrity 2280









### SECOND FLOOR



# collection: integrity 2280





### **UNFINISHED BASEMENT**



## collection: integrity 2280



### FINISHED BASEMENT







Elevation Al

Elevation A2



Elevation A3









Elevation B1





Elevation B3









Elevation C1

Elevation C2



Elevation C3









Elevation D1

Elevation D2



Elevation D3









Elevation G1

Elevation G2





### Elevation G4



Elevation G3





Elevation L1

Elevation L2





Elevation L4

Elevation L5





## collection: integrity 2280





## collection: integrity 2280





## collection: integrity 2280







### GARAGE GABLE OPTION 2



### GARAGE GABLE OPTION 3