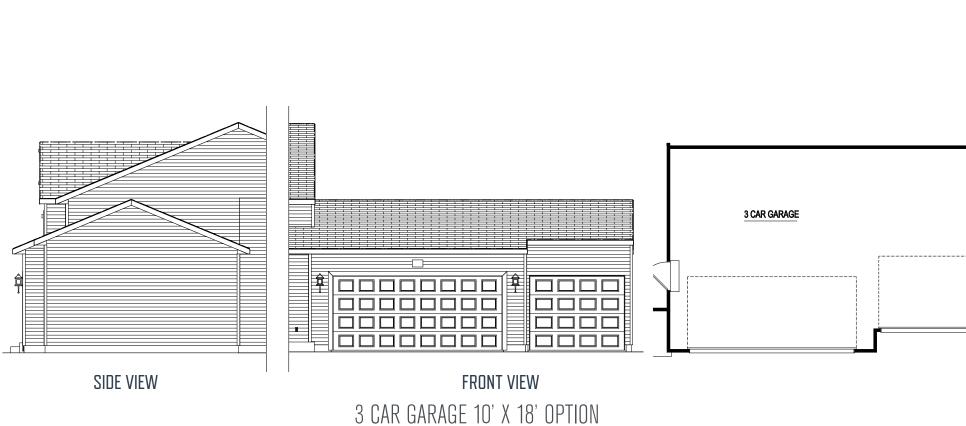

### collection: integrity 2190

RESNET. EnergySmart Builder

GABLE OPTION REQUIRED

Allen Edwin Homes reserves the right to change or amend plans and specifications without prior notice. Specifications may vary per plan. All dimensions are approximate and are rounded down to the nearest 3". Information is deemed to be correct but not guaranteed. Copyright © 2015 Allen Edwin Homes. All rights reserved. The duplication, reproduction, copying, sale, licensing, or any other distribution or use of these drawings, any portion thereof, or the plans depicted here is strictly prohibited.