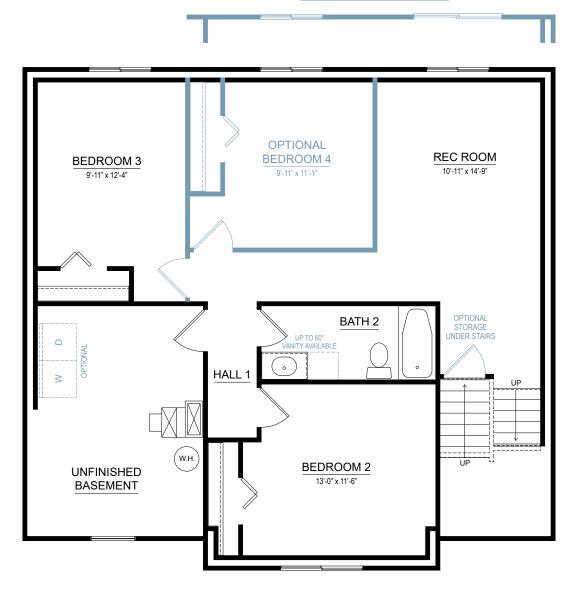

## integrity 2190 2,192 SF

3-4 bedrooms2-2.5 bathrooms2 car attached garage

Allen Edwin Homes reserves the right to change or amend plans and specifications without prior notice. Specifications may vary per plan. All dimensions are approximate and are rounded down to the nearest 3". Information is deemed to be correct but not guaranteed. Copyright © 2015 Allen Edwin Homes. All rights reserved. The duplication, reproduction, copying, sale, licensing, or any other distribution or use of these drawings, any portion thereof, or the plans depicted here is strictly prohibited. Color rendering is the artist's interpretation of home. Details, products and colors may change or not be available. Please see CAD drawings of elevations for actual specifi cations available.

# collection: integrity 2190

### LOWER LEVEL