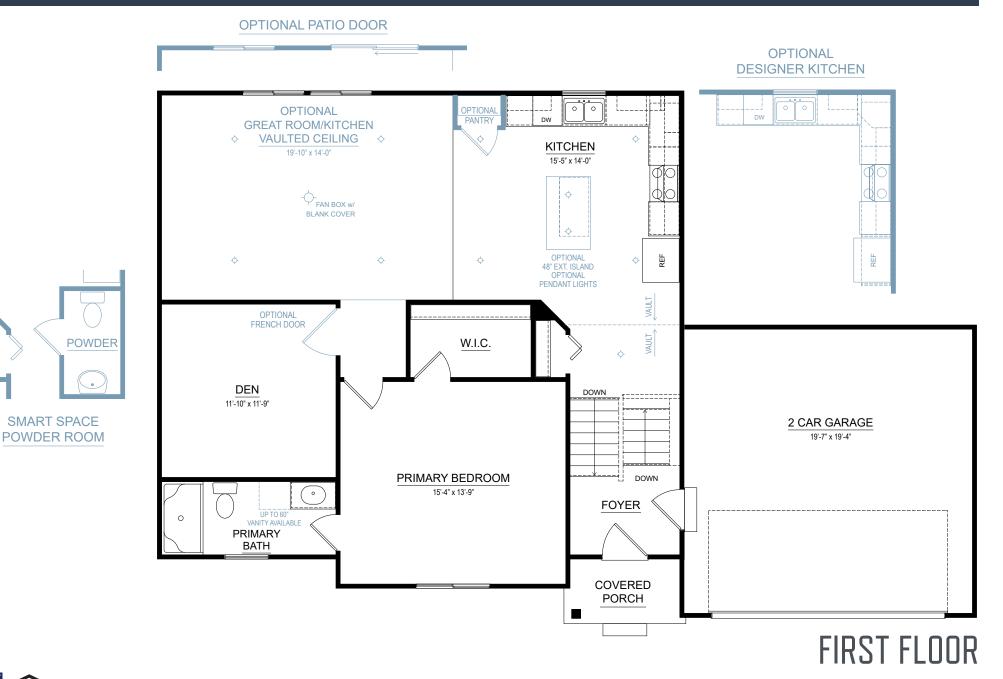

## integrity 2190 2,192 SF

3-4 bedrooms2-2.5 bathrooms2 car attached garage

Allen Edwin Homes reserves the right to change or amend plans and specifications without prior notice. Specifications may vary per plan. All dimensions are approximate and are rounded down to the nearest 3". Information is deemed to be correct but not guaranteed. Copyright © 2015 Allen Edwin Homes. All rights reserved. The duplication, reproduction, copying, sale, licensing, or any other distribution or use of these drawings, any portion thereof, or the plans depicted here is strictly prohibited. Color rendering is the artist's interpretation of home. Details, products and colors may change or not be available. Please see CAD drawings of elevations for actual specifi cations available.

# collection: integrity 2190

### LOWER LEVEL