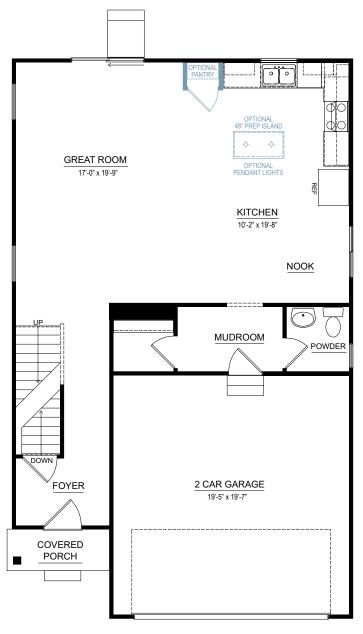

### integrity 2085 2083 SF

5 bedrooms2.5 bathrooms2 car attached garage



Allen Edwin Homes reserves the right to change or amend plans and specifications without prior notice. Specifications may vary per plan. All dimensions are approximate and are rounded down to the nearest 3". Information is deemed to be correct but not guaranteed. Copyright © 2015 Allen Edwin Homes. All rights reserved. The duplication, reproduction, copying, sale, licensing, or any other distribution or use of these drawings, any portion thereof, or the plans depicted here is strictly prohibited. Color rendering is the artist's interpretation of home. Details, products and colors may change or not be available. Please see CAD drawings of elevations for actual specifications available.









FIRST FLOOR















#### **UNFINISHED BASEMENT**







### FINISHED BASEMENT









Elevation A2



Elevation A











Elevation B







Elevation G1



Elevation G2









Elevation L1



Elevation L3



Elevation L2



Elevation L4