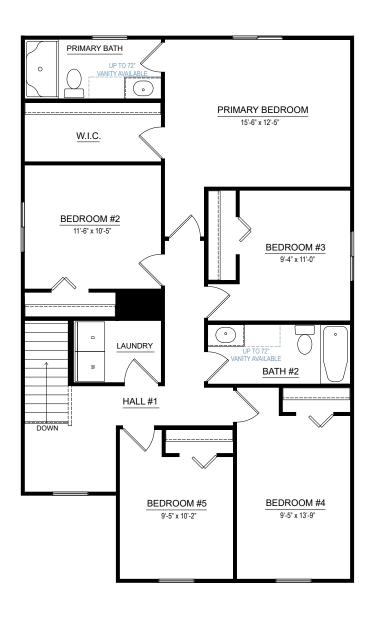

### integrity 2085 2083 SF

5 bedrooms2.5 bathrooms2 car attached garage

Allen Edwin Homes reserves the right to change or amend plans and specifications without prior notice. Specifications may vary per plan. All dimensions are approximate and are rounded down to the nearest 3". Information is deemed to be correct but not guaranteed. Copyright © 2015 Allen Edwin Homes. All rights reserved. The duplication, reproduction, copying, sale, licensing, or any other distribution or use of these drawings, any portion thereof, or the plans depicted here is strictly prohibited. Color rendering is the artist's interpretation of home. Details, products and colors may change or not be available. Please see CAD drawings of elevations for actual specifications available.