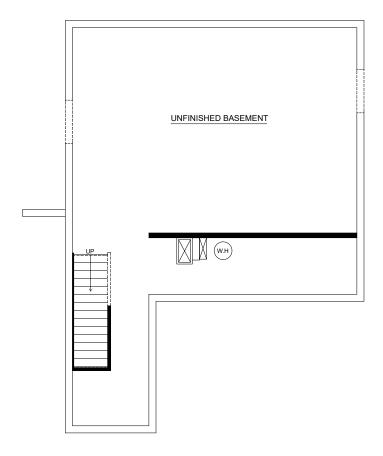

integrity 2085 2083 SF

5 bedrooms2.5 bathrooms2 car attached garage



Allen Edwin Homes reserves the right to change or amend plans and specifications without prior notice. Specifications may vary per plan. All dimensions are approximate and are rounded down to the nearest 3". Information is deemed to be correct but not guaranteed. Copyright © 2015 Allen Edwin Homes. All rights reserved. The duplication, reproduction, copying, sale, licensing, or any other distribution or use of these drawings, any portion thereof, or the plans depicted here is strictly prohibited. Color rendering is the artist's interpretation of home. Details, products and colors may change or not be available. Please see CAD drawings of elevations for actual specifications available.









FIRST FLOOR















#### **UNFINISHED BASEMENT**







### FINISHED BASEMENT









Elevation A2



Elevation A











Elevation B







Elevation G1



Elevation G2









Elevation L1



Elevation L3



Elevation L2



Elevation L4