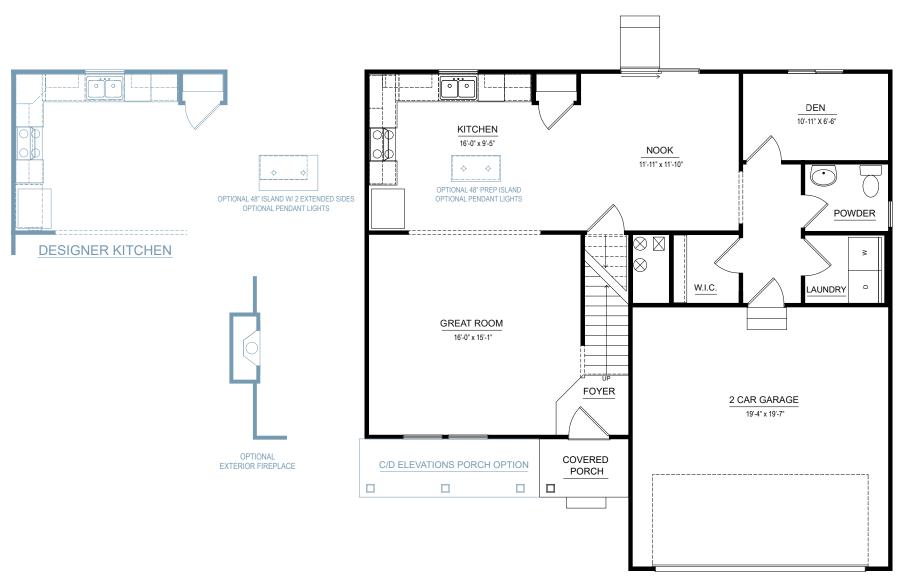

## integrity 2080 2062 SF

4 bedrooms2.5-3.5 bathrooms2-3 car attached garage

Allen Edwin Homes reserves the right to change or amend plans and specifications without prior notice. Specifications may vary per plan. All dimensions are approximate and are rounded down to the nearest 3". Information is deemed to be correct but not guaranteed. Copyright © 2015 Allen Edwin Homes. All rights reserved. The duplication, reproduction, copying, sale, licensing, or any other distribution or use of these drawings, any portion thereof, or the plans depicted here is strictly prohibited. Color rendering is the artist's interpretation of home. Details, products and colors may change or not be available. Please see CAD drawings of elevations for actual specifications available.