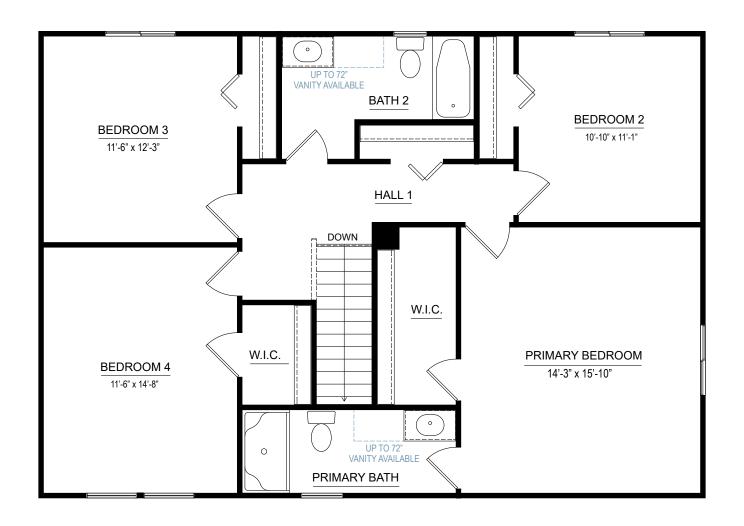

#### SECOND FLOOR

## integrity 2080 2062 SF

4 bedrooms2.5-3.5 bathrooms2-3 car attached garage

Allen Edwin Homes reserves the right to change or amend plans and specifications without prior notice. Specifications may vary per plan. All dimensions are approximate and are rounded down to the nearest 3". Information is deemed to be correct but not guaranteed. Copyright © 2015 Allen Edwin Homes. All rights reserved. The duplication, reproduction, copying, sale, licensing, or any other distribution or use of these drawings, any portion thereof, or the plans depicted here is strictly prohibited. Color rendering is the artist's interpretation of home. Details, products and colors may change or not be available. Please see CAD drawings of elevations for actual specifications available.