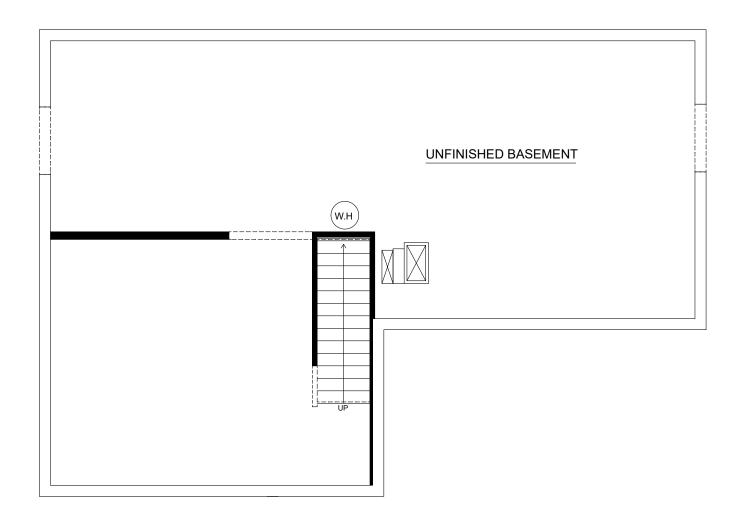

2080 2062 SF

4 bedrooms2.5-3.5 bathrooms2-3 car attached garage



Allen Edwin Homes reserves the right to change or amend plans and specifications without prior notice. Specifications may vary per plan. All dimensions are approximate and are rounded down to the nearest 3". Information is deemed to be correct but not guaranteed. Copyright © 2015 Allen Edwin Homes. All rights reserved. The duplication, reproduction, copying, sale, licensing, or any other distribution or use of these drawings, any portion thereof, or the plans depicted here is strictly prohibited. Color rendering is the artist's interpretation of home. Details, products and colors may change or not be available. Please see CAD drawings of elevations for actual specifications available.















#### SECOND FLOOR







### **UNFINISHED BASEMENT**







#### FINISHED BASEMENT









Elevation A1 Elevation A2













Elevation B1

Elevation B2



Elevation B3











Elevation C2



Elevation C3











Elevation D2



Elevation D3











Elevation G1



Elevation G3



Elevation G2



Elevation G4

Elevation G







Elevation L1



Elevation L3



Elevation L2



Elevation L4

Elevation L























2 CAR FRONT LOAD GARAGE BUMP







2 CAR SIDE LOAD GARAGE OPTION