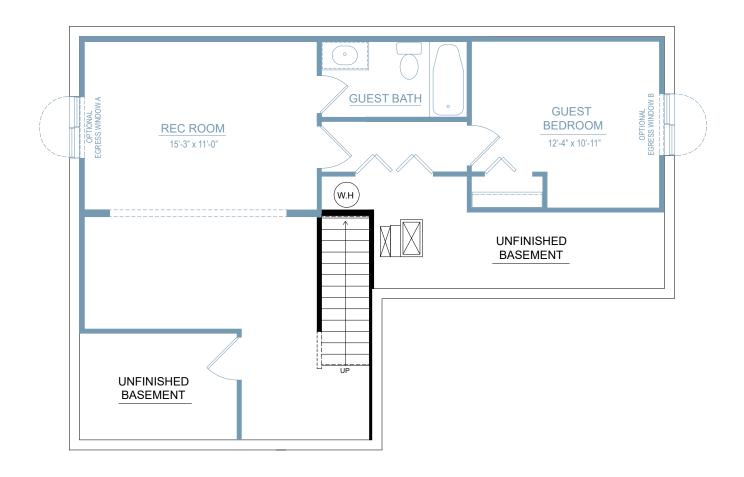

hrooms2-3 car attached garage



Allen Edwin Homes reserves the right to change or amend plans and specifications without prior notice. Specifications may vary per plan. All dimensions are approximate and are rounded down to the nearest 3". Information is deemed to be correct but not guaranteed. Copyright © 2015 Allen Edwin Homes. All rights reserved. The duplication, reproduction, copying, sale, licensing, or any other distribution or use of these drawings, any portion thereof, or the plans depicted here is strictly prohibited. Color rendering is the artist's interpretation of home. Details, products and colors may change or not be available. Please see CAD drawings of elevations for actual specifications available.















#### SECOND FLOOR







### **UNFINISHED BASEMENT**







#### FINISHED BASEMENT









Elevation A1 Elevation A2













Elevation B1

Elevation B2



Elevation B3











Elevation C2



Elevation C3











Elevation D2



Elevation D3











Elevation G1



Elevation G3



Elevation G2



Elevation G4

Elevation G







Elevation L1



Elevation L3



Elevation L2



Elevation L4

Elevation L























2 CAR FRONT LOAD GARAGE BUMP







2 CAR SIDE LOAD GARAGE OPTION