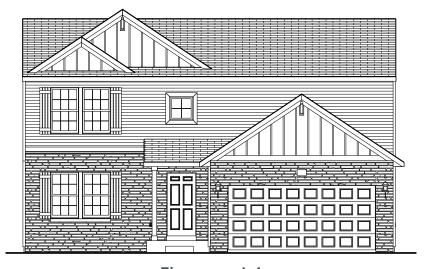

## integrity 2080 2062 SF

4 bedrooms2.5-3.5 bathrooms2-3 car attached garage

Allen Edwin Homes reserves the right to change or amend plans and specifications without prior notice. Specifications may vary per plan. All dimensions are approximate and are rounded down to the nearest 3". Information is deemed to be correct but not guaranteed. Copyright © 2015 Allen Edwin Homes. All rights reserved. The duplication, reproduction, copying, sale, licensing, or any other distribution or use of these drawings, any portion thereof, or the plans depicted here is strictly prohibited. Color rendering is the artist's interpretation of home. Details, products and colors may change or not be available. Please see CAD drawings of elevations for actual specifications available.

#### FINISHED BASEMENT

Elevation A1 Elevation A2

Elevation B1

Elevation B2

Elevation B3

Elevation C2

Elevation C3

Elevation D2