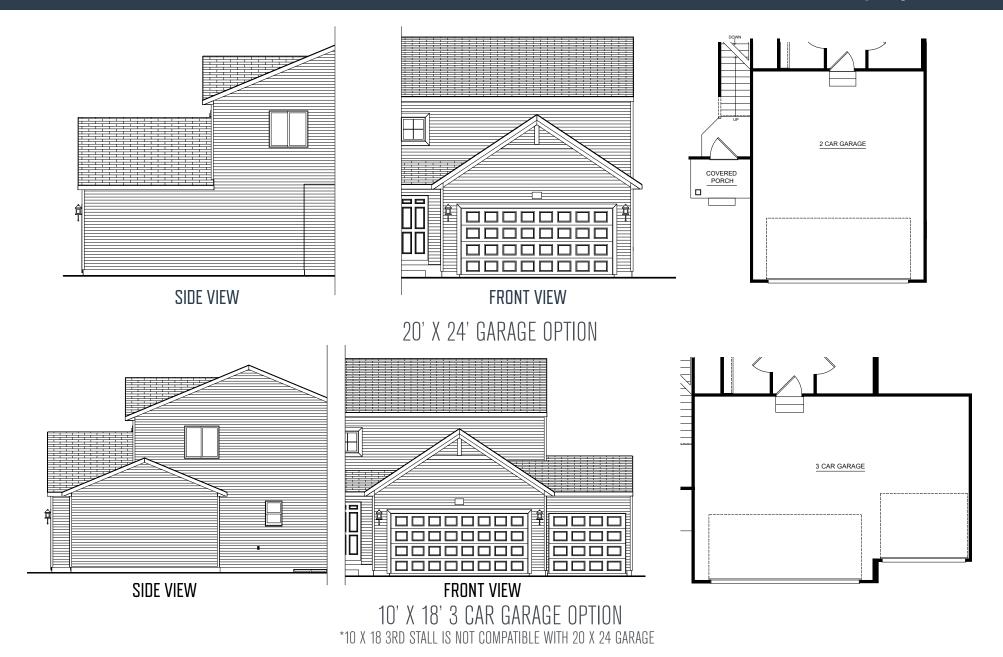

#### FINISHED BASEMENT

Elevation A1 Elevation A2

Elevation B1

Elevation B2

Elevation B3

Elevation C2

Elevation C3

Elevation D2

Elevation D3

Elevation G1

Elevation G3

Elevation G2

Elevation G4

Elevation G

Elevation L1

Elevation L3

Elevation L2

Elevation L4

Elevation L

2 CAR FRONT LOAD GARAGE BUMP

2 CAR SIDE LOAD GARAGE OPTION