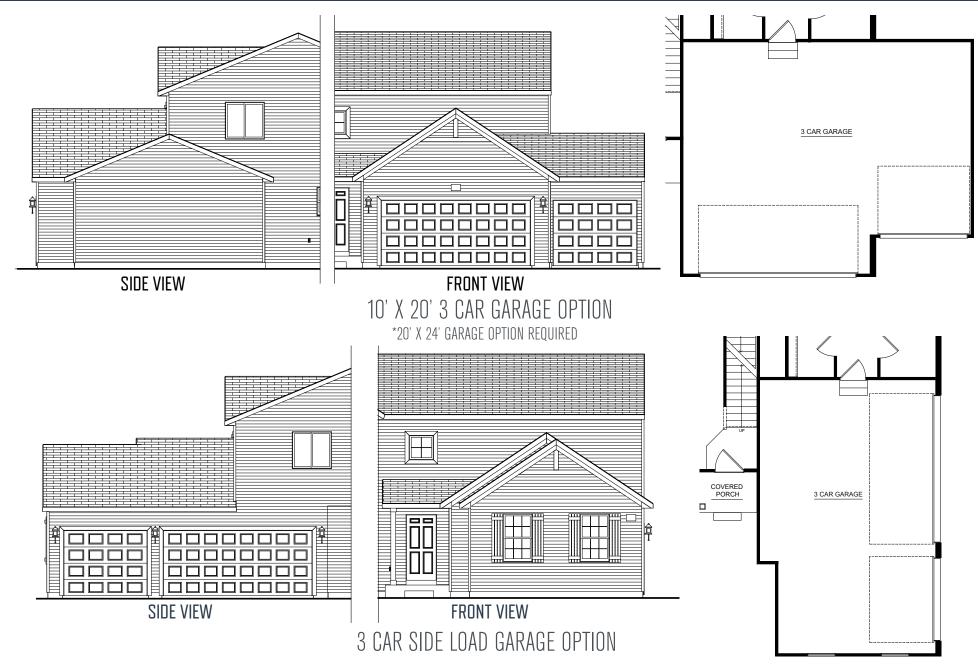

#### FINISHED BASEMENT

Elevation A1 Elevation A2

Elevation B1

Elevation B2

Elevation B3

Elevation C2

Elevation C3

Elevation D2

Elevation D3

Elevation G1

Elevation G3

Elevation G2

Elevation G4

Elevation G

Elevation L1

Elevation L3

Elevation L2

Elevation L4

Elevation L

2 CAR FRONT LOAD GARAGE BUMP

2 CAR SIDE LOAD GARAGE OPTION