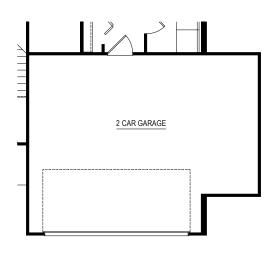

# integrity 2080S 2062 SF

4 bedrooms

2.5 bathrooms

2-3 car attached garage

Allen Edwin Homes reserves the right to change or amend plans and specifications without prior notice. Specifications may vary per plan. All dimensions are approximate and are rounded down to the nearest 3". Information is deemed to be correct but not guaranteed. Copyright © 2015 Allen Edwin Homes. All rights reserved. The duplication, reproduction, copying, sale, licensing, or any other distribution or use of these drawings, any portion thereof, or the plans depicted here is strictly prohibited. Color rendering is the artist's interpretation of home. Details, products and colors may change or not be available. Please see CAD drawings of elevations for actual specifications available.

Elevation L3

Elevation L2

Elevation L4

Elevation L

2 CAR FRONT LOAD GARAGE BUMP

2 CAR SIDE LOAD GARAGE OPTION