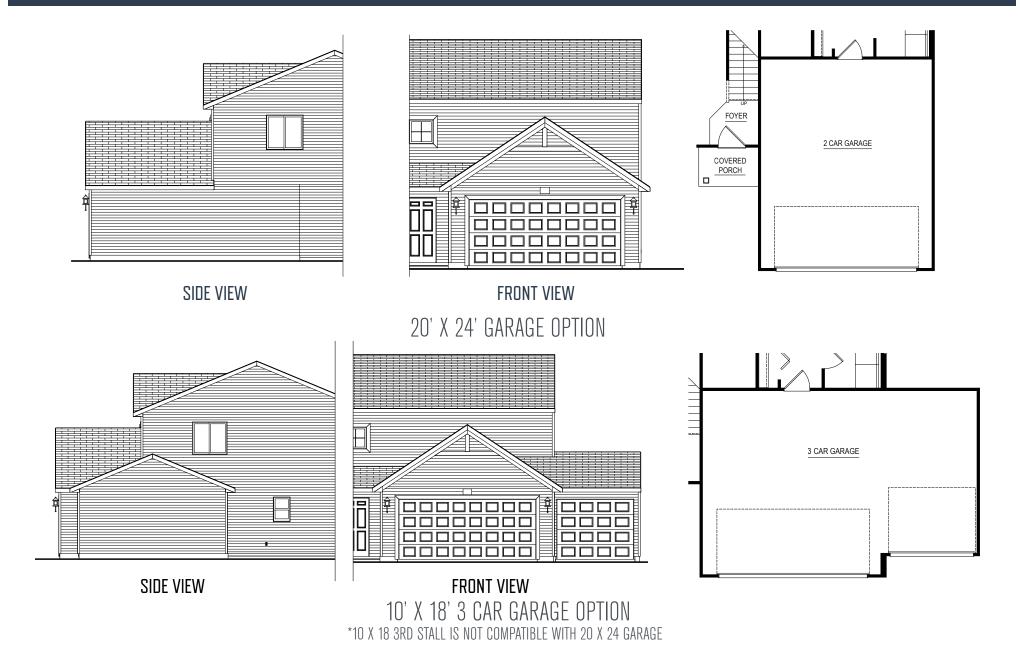

Elevation L3

Elevation L2

Elevation L4

Elevation L

2 CAR FRONT LOAD GARAGE BUMP

2 CAR SIDE LOAD GARAGE OPTION