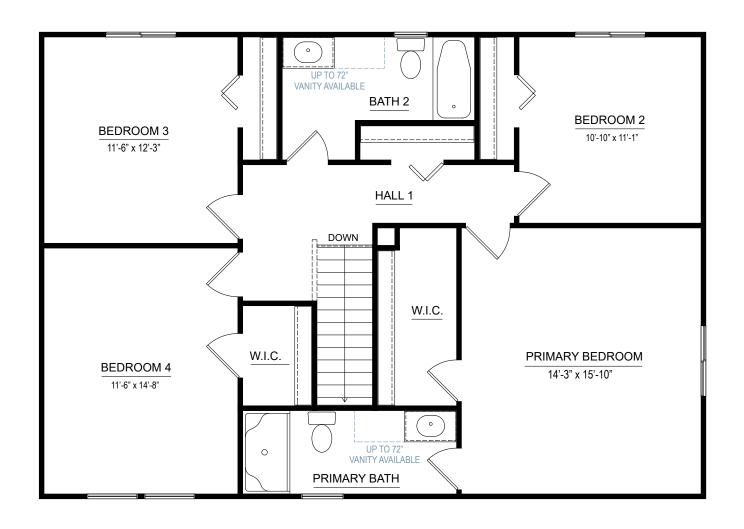

#### SECOND FLOOR

Elevation A1 Elevation A2

Elevation A3

Elevation B1

Elevation B2

Elevation B3

Elevation C1 Elevation C2

Elevation C3

# integrity 2080S 2062 SF

4 bedrooms

2.5 bathrooms

2-3 car attached garage

Allen Edwin Homes reserves the right to change or amend plans and specifications without prior notice. Specifications may vary per plan. All dimensions are approximate and are rounded down to the nearest 3". Information is deemed to be correct but not guaranteed. Copyright © 2015 Allen Edwin Homes. All rights reserved. The duplication, reproduction, copying, sale, licensing, or any other distribution or use of these drawings, any portion thereof, or the plans depicted here is strictly prohibited. Color rendering is the artist's interpretation of home. Details, products and colors may change or not be available. Please see CAD drawings of elevations for actual specifications available.