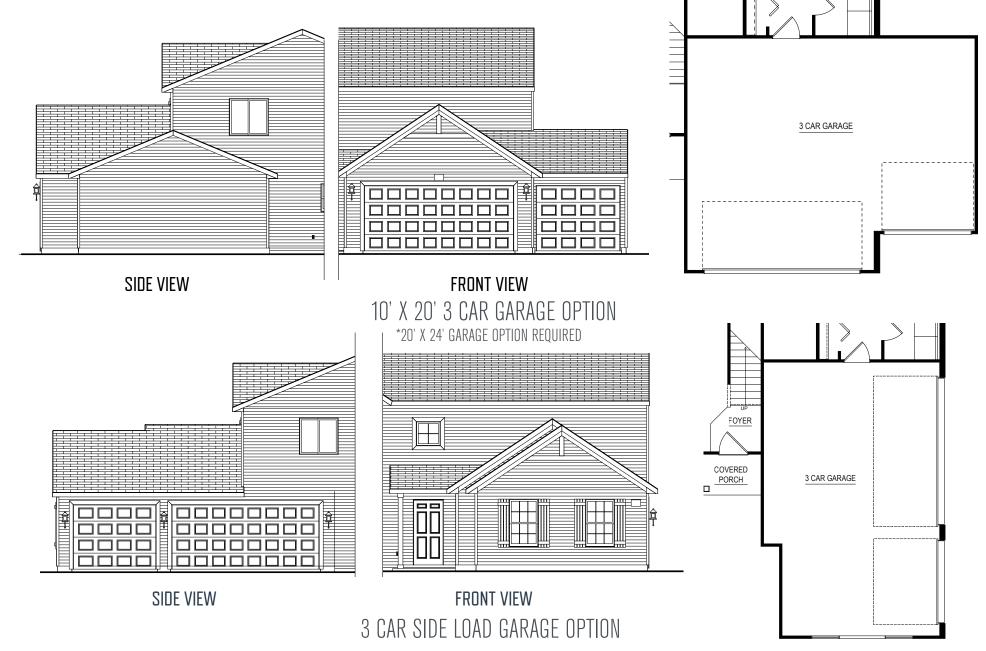

Elevation L3

Elevation L2

Elevation L4

Elevation L

2 CAR FRONT LOAD GARAGE BUMP

2 CAR SIDE LOAD GARAGE OPTION