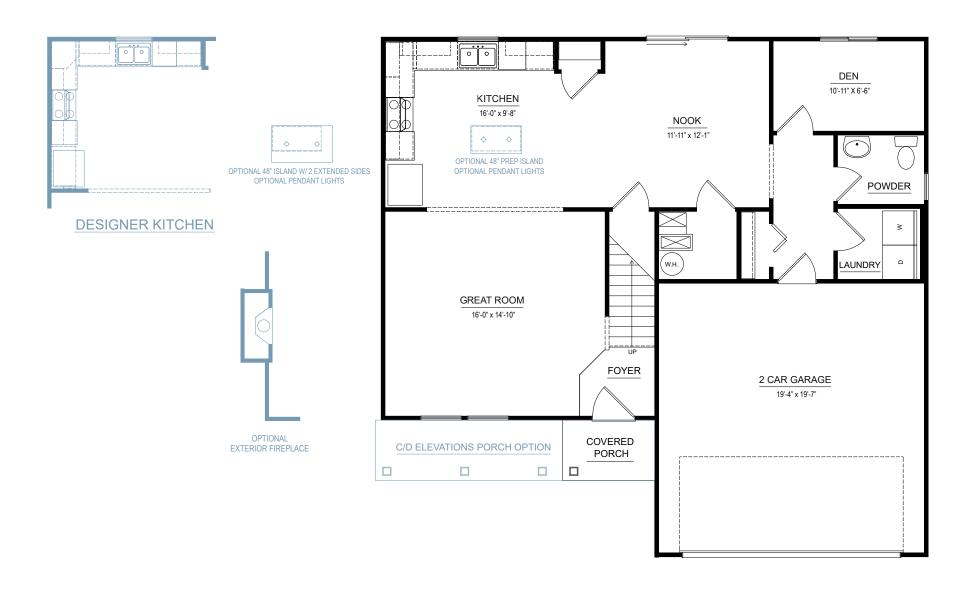

#### FIRST FLOOR

# integrity 2080S 2062 SF

4 bedrooms

2.5 bathrooms

2-3 car attached garage

Allen Edwin Homes reserves the right to change or amend plans and specifications without prior notice. Specifications may vary per plan. All dimensions are approximate and are rounded down to the nearest 3". Information is deemed to be correct but not guaranteed. Copyright © 2015 Allen Edwin Homes. All rights reserved. The duplication, reproduction, copying, sale, licensing, or any other distribution or use of these drawings, any portion thereof, or the plans depicted here is strictly prohibited. Color rendering is the artist's interpretation of home. Details, products and colors may change or not be available. Please see CAD drawings of elevations for actual specifications available.