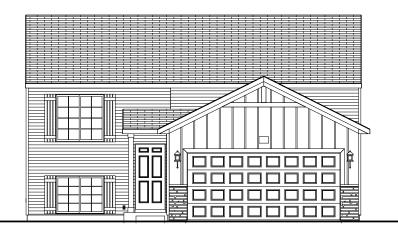

# integrity 2060 2,072 SF

3-4 bedrooms2-2.5 bathrooms2-3 car attached garage

Allen Edwin Homes reserves the right to change or amend plans and specifications without prior notice. Specifications may vary per plan. All dimensions are approximate and are rounded down to the nearest 3". Information is deemed to be correct but not guaranteed. Copyright © 2015 Allen Edwin Homes. All rights reserved. The duplication, reproduction, copying, sale, licensing, or any other distribution or use of these drawings, any portion thereof, or the plans depicted here is strictly prohibited. Color rendering is the artist's interpretation of home. Details, products and colors may change or not be available. Please see CAD drawings of elevations for actual specifi cations available.

## collection: integrity 2060