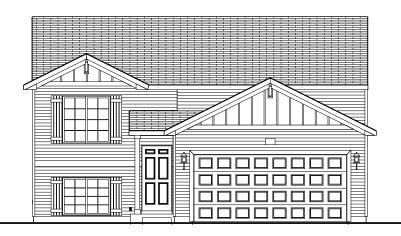

# integrity 2060 2,072 SF

3-4 bedrooms2-2.5 bathrooms2-3 car attached garage

Allen Edwin Homes reserves the right to change or amend plans and specifications without prior notice. Specifications may vary per plan. All dimensions are approximate and are rounded down to the nearest 3". Information is deemed to be correct but not guaranteed. Copyright © 2015 Allen Edwin Homes. All rights reserved. The duplication, reproduction, copying, sale, licensing, or any other distribution or use of these drawings, any portion thereof, or the plans depicted here is strictly prohibited. Color rendering is the artist's interpretation of home. Details, products and colors may change or not be available. Please see CAD drawings of elevations for actual specifi cations available.

## collection: integrity 2060