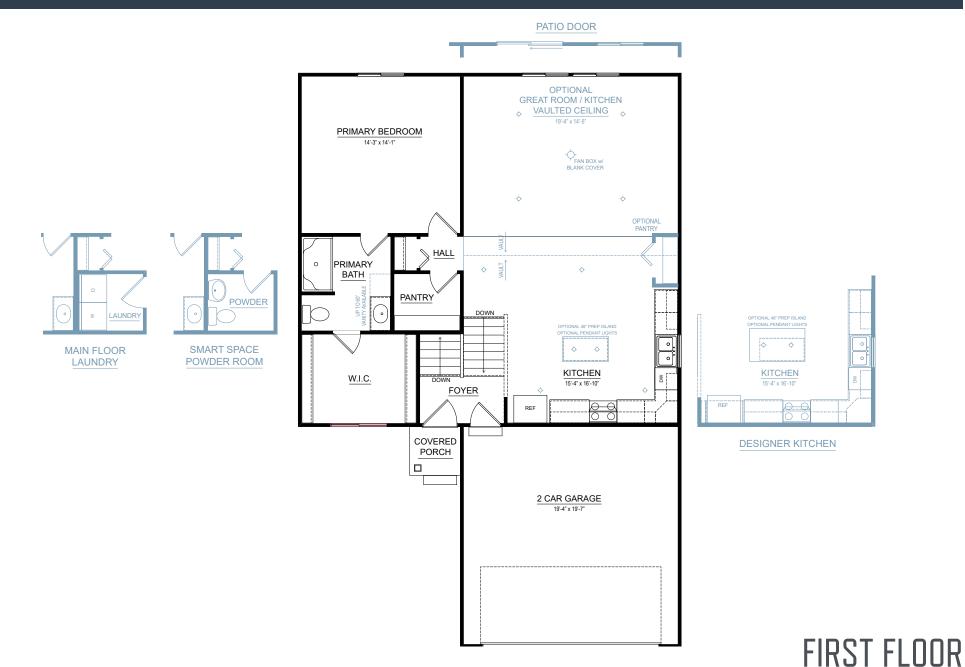

4 bedrooms2-2.5 bathrooms2-3 car attached garage



Allen Edwin Homes reserves the right to change or amend plans and specifications without prior notice. Specifications may vary per plan. All dimensions are approximate and are rounded down to the nearest 3". Information is deemed to be correct but not guaranteed. Copyright © 2015 Allen Edwin Homes. All rights reserved. The duplication, reproduction, copying, sale, licensing, or any other distribution or use of these drawings, any portion thereof, or the plans depicted here is strictly prohibited. Color rendering is the artist's interpretation of home. Details, products and colors may change or not be available. Please see CAD drawings of elevations for actual specifi cations available.



ALLEN EDWIN HOMES

## collection: integrity 2060







#### LOWER LEVEL









Elevation A1

Elevation A2



Elevation A3









Elevation B1

Elevation B2



Elevation B3









Elevation G1



Elevation G2





### collection: integrity 2060



Elevation L1



Elevation L2



Elevation L3



Elevation L4





ALLEN EDWIN HOMES

## collection: integrity 2060





ALLEN EDWIN HOMES

### collection: integrity 2060