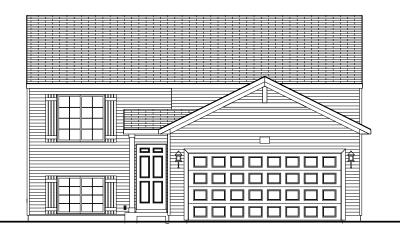

# integrity 2060 2,072 SF

3-4 bedrooms2-2.5 bathrooms2-3 car attached garage

Allen Edwin Homes reserves the right to change or amend plans and specifications without prior notice. Specifications may vary per plan. All dimensions are approximate and are rounded down to the nearest 3". Information is deemed to be correct but not guaranteed. Copyright © 2015 Allen Edwin Homes. All rights reserved. The duplication, reproduction, copying, sale, licensing, or any other distribution or use of these drawings, any portion thereof, or the plans depicted here is strictly prohibited. Color rendering is the artist's interpretation of home. Details, products and colors may change or not be available. Please see CAD drawings of elevations for actual specifi cations available.

## collection: integrity 2060