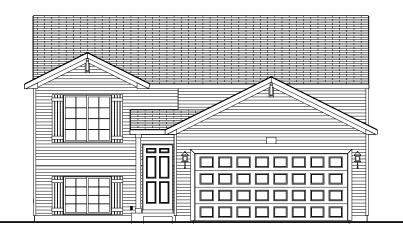

# integrity 2060 2,072 SF

3-4 bedrooms2-2.5 bathrooms2-3 car attached garage

Allen Edwin Homes reserves the right to change or amend plans and specifications without prior notice. Specifications may vary per plan. All dimensions are approximate and are rounded down to the nearest 3". Information is deemed to be correct but not guaranteed. Copyright © 2015 Allen Edwin Homes. All rights reserved. The duplication, reproduction, copying, sale, licensing, or any other distribution or use of these drawings, any portion thereof, or the plans depicted here is strictly prohibited. Color rendering is the artist's interpretation of home. Details, products and colors may change or not be available. Please see CAD drawings of elevations for actual specifi cations available.

## collection: integrity 2060