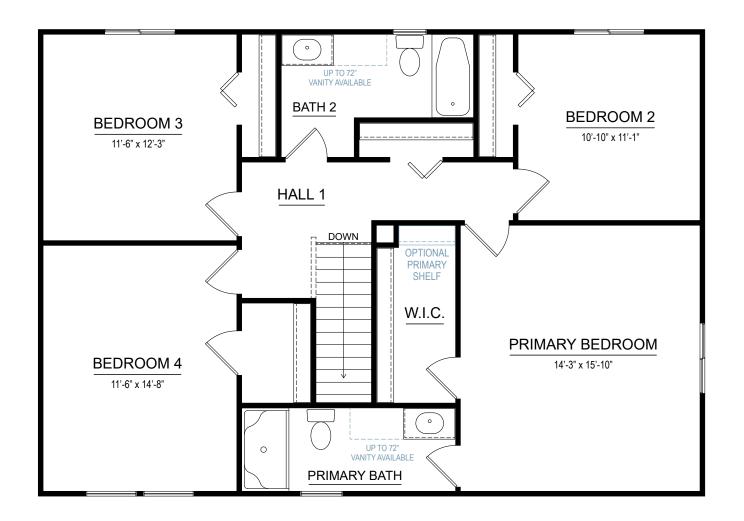

tegrity 2000

2,022 SF

4-5 bedrooms2.5-3.5 bathrooms2-3 car attached garage



Allen Edwin Homes reserves the right to change or amend plans and specifications without prior notice. Specifications may vary per plan. All dimensions are approximate and are rounded down to the nearest 3". Information is deemed to be correct but not guaranteed. Copyright © 2015 Allen Edwin Homes. All rights reserved. The duplication, reproduction, copying, sale, licensing, or any other distribution or use of these drawings, any portion thereof, or the plans depicted here is strictly prohibited. Color rendering is the artist's interpretation of home. Details, products and colors may change or not be available. Please see CAD drawings of elevations for actual specifi cations available.





#### FIRST FLOOR





#### SECOND FLOOR







#### **UNFINISHED BASEMENT**



## collection: integrity 2000



#### FINISHED BASEMENT







Elevation A1

Elevation A2



Elevation A3









Elevation B1

Elevation B2



Elevation B3









Elevation C1

Elevation C2



Elevation C3









Elevation D1





Elevation D3







Elevation G1



Elevation G2







Elevation L1



Elevation L3



Elevation L2



Elevation L4





### collection: integrity 2000



RESNET. EnergySmart Builder

### collection: integrity 2000





### collection: integrity 2000



#### FRONT VIEW 2 CAR FRONT LOAD GARAGE BUMP