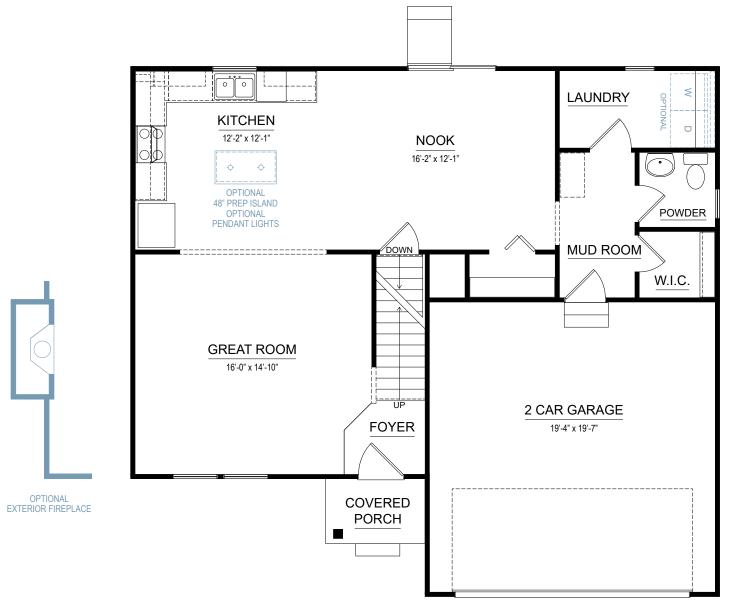

# integrity 2000

2,022 SF

4-5 bedrooms2.5-3.5 bathrooms2-3 car attached garage



Allen Edwin Homes reserves the right to change or amend plans and specifications without prior notice. Specifications may vary per plan. All dimensions are approximate and are rounded down to the nearest 3". Information is deemed to be correct but not guaranteed. Copyright © 2015 Allen Edwin Homes. All rights reserved. The duplication, reproduction, copying, sale, licensing, or any other distribution or use of these drawings, any portion thereof, or the plans depicted here is strictly prohibited. Color rendering is the artist's interpretation of home. Details, products and colors may change or not be available. Please see CAD drawings of elevations for actual specifi cations available.





#### FIRST FLOOR





#### SECOND FLOOR







#### **UNFINISHED BASEMENT**



## collection: integrity 2000



#### FINISHED BASEMENT







Elevation A1

Elevation A2



Elevation A3









Elevation B1

Elevation B2



Elevation B3









Elevation C1

Elevation C2



Elevation C3









Elevation D1





Elevation D3







Elevation G1



Elevation G2







Elevation L1



Elevation L3



Elevation L2



Elevation L4





### collection: integrity 2000



RESNET. EnergySmart Builder

### collection: integrity 2000





### collection: integrity 2000



#### FRONT VIEW 2 CAR FRONT LOAD GARAGE BUMP