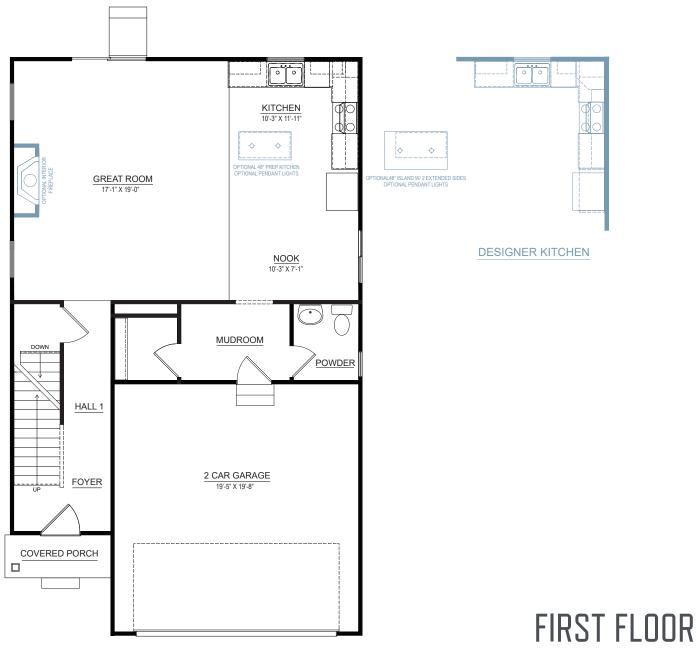

# integrity 1910

4-5 bedrooms2.5 bathrooms2-car attached garage

Allen Edwin Homes reserves the right to change or amend plans and specifications without prior notice. Specifications may vary per plan. All dimensions are approximate and are rounded down to the nearest 3". Information is deemed to be correct but not guaranteed. Copyright © 2015 Allen Edwin Homes. All rights reserved. The duplication, reproduction, copying, sale, licensing, or any other distribution or use of these drawings, any portion thereof, or the plans depicted here is strictly prohibited. Color rendering is the artist's interpretation of home. Details, products and colors may change or not be available. Please see CAD drawings of elevations for actual specifications available.