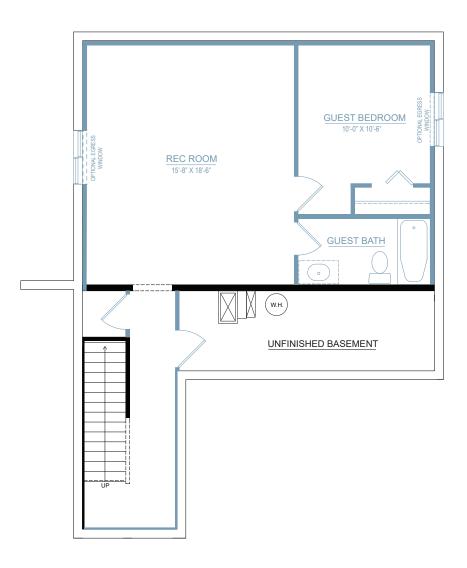

ice. Specifications may vary per plan. All dimensions are approximate and are rounded down to the nearest 3". Information is deemed to be correct but not guaranteed. Copyright © 2015 Allen Edwin Homes. All rights reserved. The duplication, reproduction, copying, sale, licensing, or any other distribution or use of these drawings, any portion thereof, or the plans depicted here is strictly prohibited. Color rendering is the artist's interpretation of home. Details, products and colors may change or not be available. Please see CAD drawings of elevations for actual specifications available.





















Elevation B2



#### Elevation B







Elevation G1



Elevation G2









Elevation L1



Elevation L2



Elevation L4

Elevation L













#### **UNFINISHED BASEMENT**







#### FINISHED BASEMENT