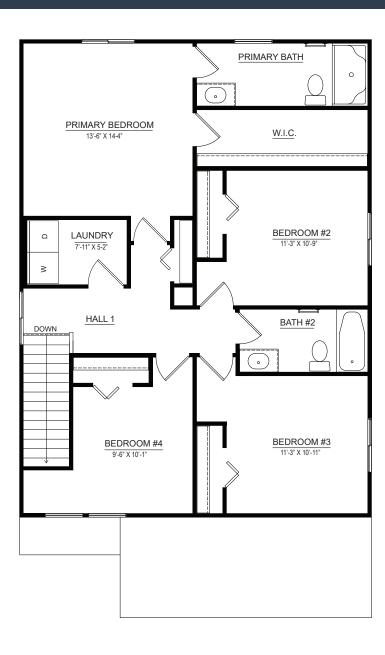

# integrity 1910

4-5 bedrooms2.5 bathrooms2-car attached garage

Allen Edwin Homes reserves the right to change or amend plans and specifications without prior notice. Specifications may vary per plan. All dimensions are approximate and are rounded down to the nearest 3". Information is deemed to be correct but not guaranteed. Copyright © 2015 Allen Edwin Homes. All rights reserved. The duplication, reproduction, copying, sale, licensing, or any other distribution or use of these drawings, any portion thereof, or the plans depicted here is strictly prohibited. Color rendering is the artist's interpretation of home. Details, products and colors may change or not be available. Please see CAD drawings of elevations for actual specifications available.