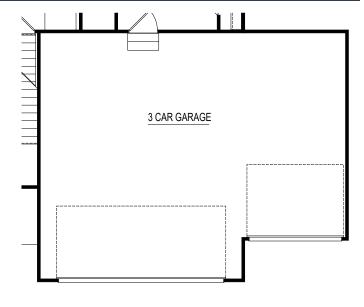

Elevation L

10' X 18' 3 CAR GARAGE OPTION
\*10 X 18 3RD STALL IS NOT COMPATIBLE WITH 20 X 24 GARAGE

10' X 20' 3 CAR GARAGE OPTION
\*20' X 24' GARAGE OPTION REQUIRED

FOYER
COVERED
PORCH
3 CAR GARAGE

3 CAR SIDE LOAD GARAGE OPTION