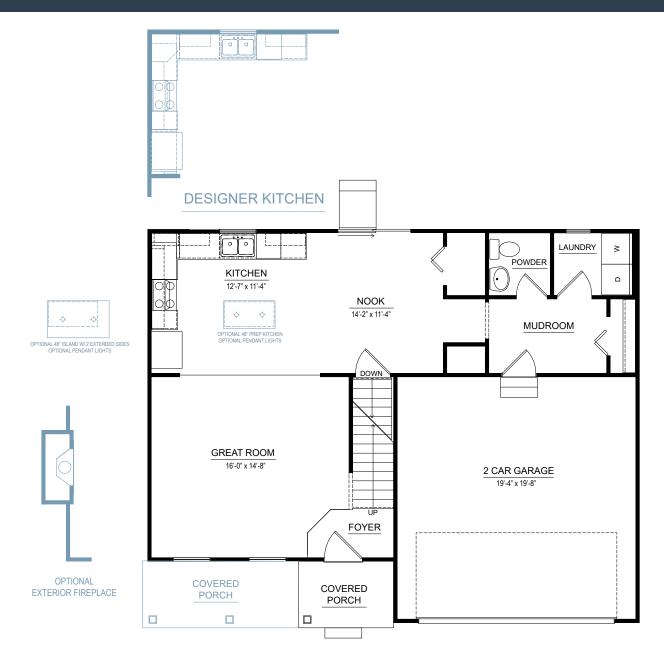

# integrity 1880

1882 SF

4 bedrooms2.5-3.5 bathrooms2-3 car attached garage



Allen Edwin Homes reserves the right to change or amend plans and specifications without prior notice. Specifications may vary per plan. All dimensions are approximate and are rounded down to the nearest 3". Information is deemed to be correct but not guaranteed. Copyright © 2015 Allen Edwin Homes. All rights reserved. The duplication, reproduction, copying, sale, licensing, or any other distribution or use of these drawings, any portion thereof, or the plans depicted here is strictly prohibited. Color rendering is the artist's interpretation of home. Details, products and colors may change or not be available. Please see CAD drawings of elevations for actual specifications available.









































Elevation A1 Elevation A2



Elevation A3











Elevation B1

Elevation B2



Elevation B3











Elevation C1

Elevation C2



Elevation C3











Elevation D1

Elevation D2



Elevation D3

#### Elevation D







Elevation G1



Elevation G3



Elevation G2



Elevation G4

Elevation G











Elevation L1 Elevation L2 Elevation L3







Elevation L5

Elevation L













10' X 18' 3 CAR GARAGE OPTION
\*10 X 18 3RD STALL IS NOT COMPATIBLE WITH 20 X 24 GARAGE









10' X 20' 3 CAR GARAGE OPTION
\*20' X 24' GARAGE OPTION REQUIRED





FOYER
COVERED
PORCH
3 CAR GARAGE

3 CAR SIDE LOAD GARAGE OPTION













2 CAR FRONT LOAD GARAGE OPTION