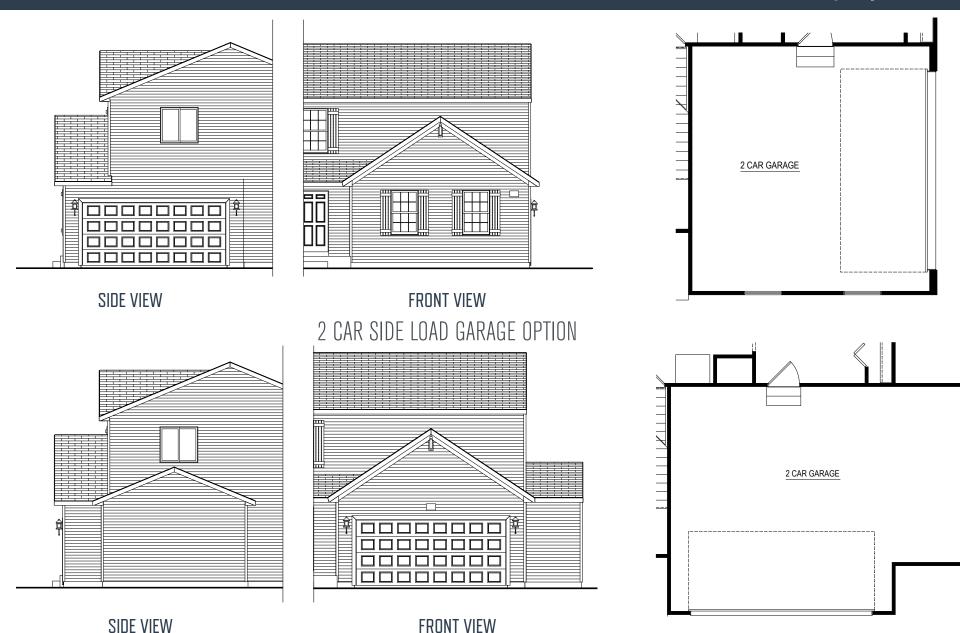

Elevation L

10' X 18' 3 CAR GARAGE OPTION
\*10 X 18 3RD STALL IS NOT COMPATIBLE WITH 20 X 24 GARAGE

10' X 20' 3 CAR GARAGE OPTION
\*20' X 24' GARAGE OPTION REQUIRED

FOYER
COVERED
PORCH
3 CAR GARAGE

3 CAR SIDE LOAD GARAGE OPTION