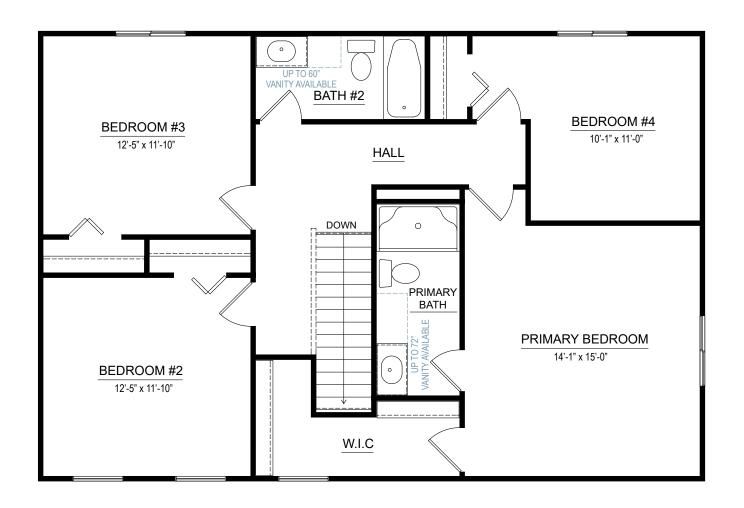

# integrity 1880

1882 SF

4 bedrooms2.5-3.5 bathrooms2-3 car attached garage

Allen Edwin Homes reserves the right to change or amend plans and specifications without prior notice. Specifications may vary per plan. All dimensions are approximate and are rounded down to the nearest 3". Information is deemed to be correct but not guaranteed. Copyright © 2015 Allen Edwin Homes. All rights reserved. The duplication, reproduction, copying, sale, licensing, or any other distribution or use of these drawings, any portion thereof, or the plans depicted here is strictly prohibited. Color rendering is the artist's interpretation of home. Details, products and colors may change or not be available. Please see CAD drawings of elevations for actual specifications available.