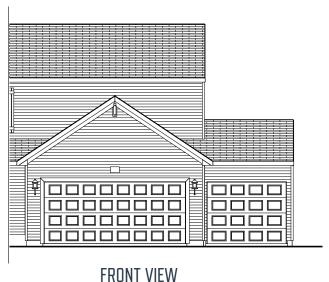

Elevation L

10' X 18' 3 CAR GARAGE OPTION
\*10 X 18 3RD STALL IS NOT COMPATIBLE WITH 20 X 24 GARAGE

10' X 20' 3 CAR GARAGE OPTION
\*20' X 24' GARAGE OPTION REQUIRED

FOYER
COVERED
PORCH
3 CAR GARAGE

3 CAR SIDE LOAD GARAGE OPTION