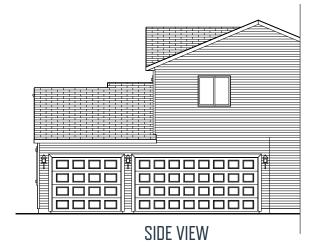

Elevation L

10' X 18' 3 CAR GARAGE OPTION
\*10 X 18 3RD STALL IS NOT COMPATIBLE WITH 20 X 24 GARAGE

10' X 20' 3 CAR GARAGE OPTION
\*20' X 24' GARAGE OPTION REQUIRED

FOYER
COVERED
PORCH
3 CAR GARAGE

3 CAR SIDE LOAD GARAGE OPTION