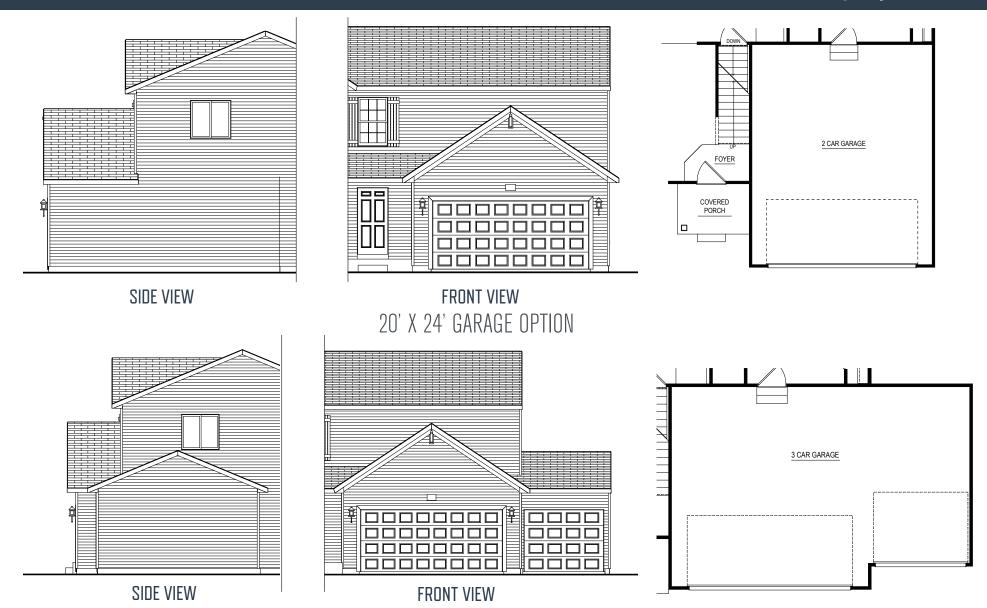

Elevation L

10' X 18' 3 CAR GARAGE OPTION
\*10 X 18 3RD STALL IS NOT COMPATIBLE WITH 20 X 24 GARAGE

10' X 20' 3 CAR GARAGE OPTION
\*20' X 24' GARAGE OPTION REQUIRED

FOYER
COVERED
PORCH
3 CAR GARAGE

3 CAR SIDE LOAD GARAGE OPTION

2 CAR FRONT LOAD GARAGE OPTION