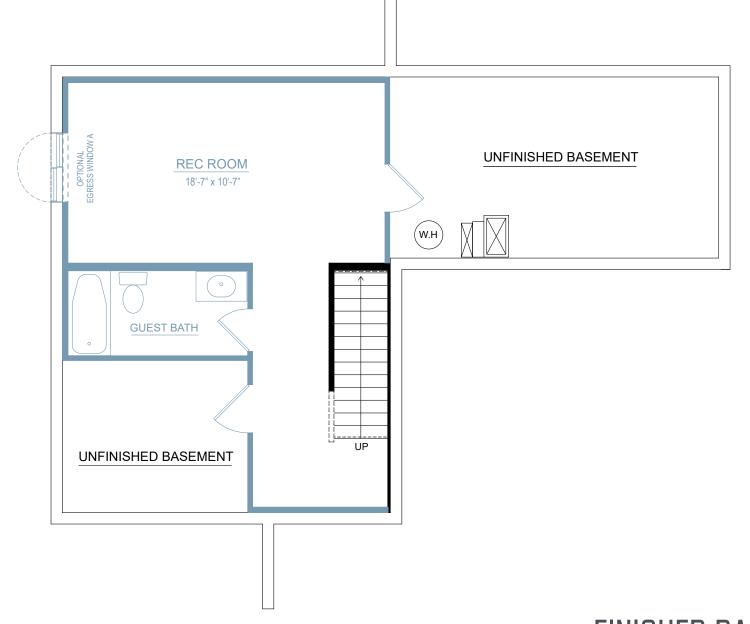

# integrity 1880

1882 SF

4 bedrooms2.5-3.5 bathrooms2-3 car attached garage

Allen Edwin Homes reserves the right to change or amend plans and specifications without prior notice. Specifications may vary per plan. All dimensions are approximate and are rounded down to the nearest 3". Information is deemed to be correct but not guaranteed. Copyright © 2015 Allen Edwin Homes. All rights reserved. The duplication, reproduction, copying, sale, licensing, or any other distribution or use of these drawings, any portion thereof, or the plans depicted here is strictly prohibited. Color rendering is the artist's interpretation of home. Details, products and colors may change or not be available. Please see CAD drawings of elevations for actual specifications available.