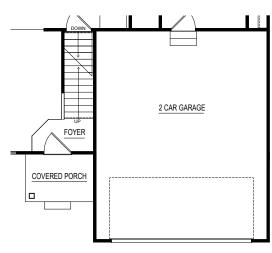

SIDE VIEW

FRONT VIEW

10' X 18' 3 CAR GARAGE OPTION
\*10 X 18 3RD STALL IS NOT COMPATIBLE WITH 20 X 24 GARAGE

2 CAR FRONT LOAD GARAGE BUMP