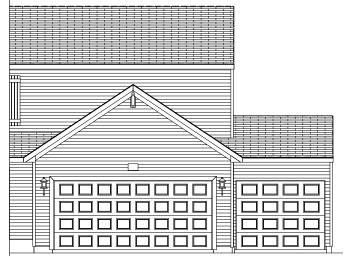

SIDE VIEW

FRONT VIEW

10' X 18' 3 CAR GARAGE OPTION
\*10 X 18 3RD STALL IS NOT COMPATIBLE WITH 20 X 24 GARAGE

2 CAR FRONT LOAD GARAGE BUMP