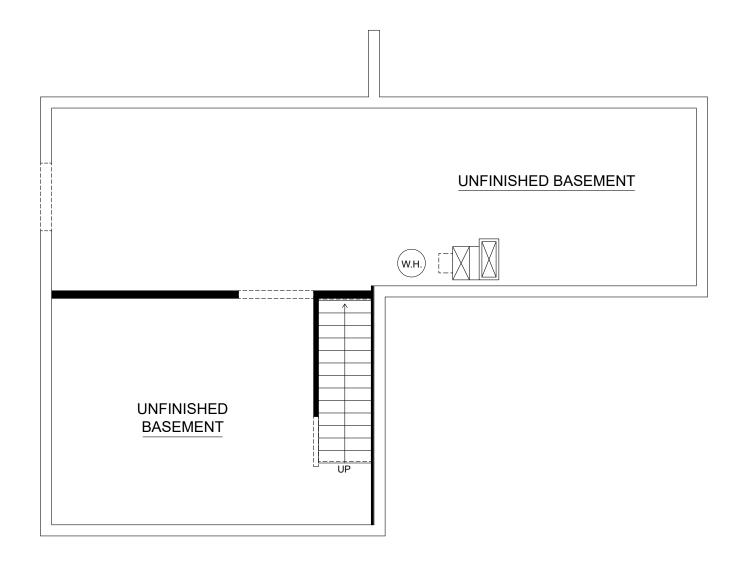

## integrity 1810

1,822 SF

4 bedrooms2.5-3.5 bathrooms2-3 car attached garage



Allen Edwin Homes reserves the right to change or amend plans and specifications without prior notice. Specifications may vary per plan. All dimensions are approximate and are rounded down to the nearest 3". Information is deemed to be correct but not guaranteed. Copyright © 2015 Allen Edwin Homes. All rights reserved. The duplication, reproduction, copying, sale, licensing, or any other distribution or use of these drawings, any portion thereof, or the plans depicted here is strictly prohibited. Color rendering is the artist's interpretation of home. Details, products and colors may change or not be available. Please see CAD drawings of elevations for actual specific cations available.























#### **UNFINISHED BASEMENT**







#### FINISHED BASEMENT









Elevation A1

Elevation A2



Elevation A3

#### Elevation A









Elevation B1

Elevation B2



Elevation B3











Elevation C1

Elevation C2



Elevation C3

#### Elevation C









Elevation D1

Elevation D2



Elevation D3

#### Elevation D







Elevation G1



Elevation G2









Elevation L1



Elevation L3



Elevation L2



Elevation L4

Elevation L

















SIDE VIEW

FRONT VIEW

10' X 18' 3 CAR GARAGE OPTION
\*10 X 18 3RD STALL IS NOT COMPATIBLE WITH 20 X 24 GARAGE















2 CAR FRONT LOAD GARAGE BUMP