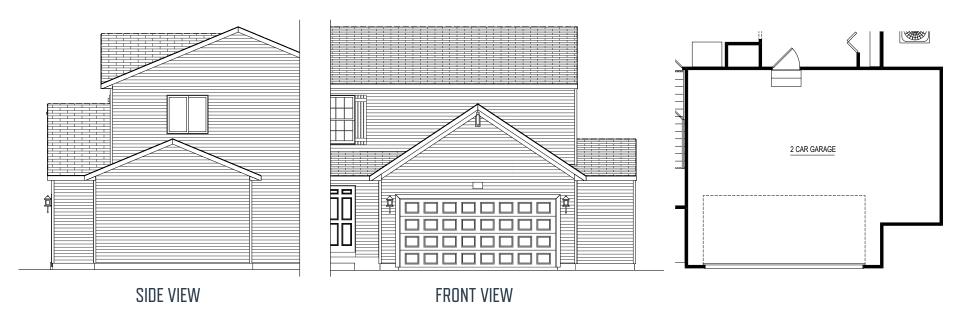

SIDE VIEW

FRONT VIEW

10' X 18' 3 CAR GARAGE OPTION
\*10 X 18 3RD STALL IS NOT COMPATIBLE WITH 20 X 24 GARAGE

2 CAR FRONT LOAD GARAGE BUMP