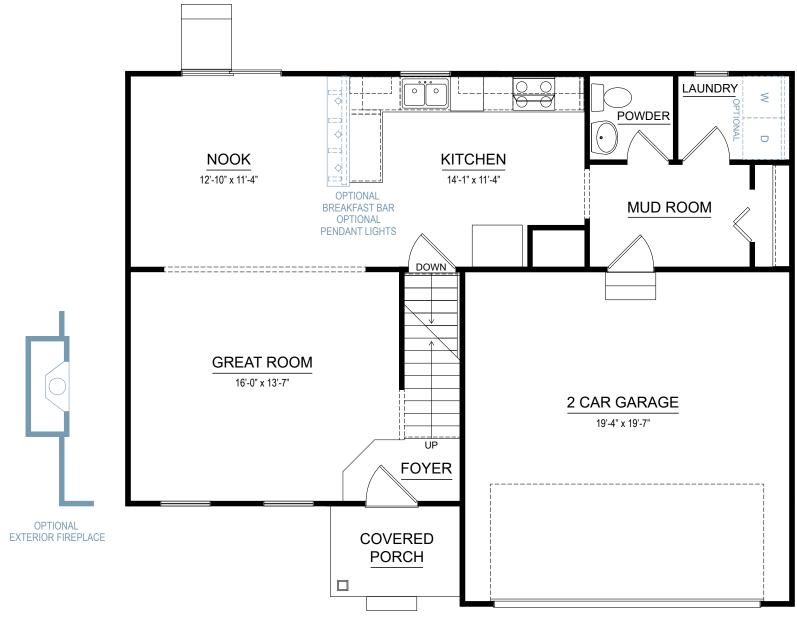

#### integrity 1810

1,822 SF

4 bedrooms2.5-3.5 bathrooms2-3 car attached garage

Allen Edwin Homes reserves the right to change or amend plans and specifications without prior notice. Specifications may vary per plan. All dimensions are approximate and are rounded down to the nearest 3". Information is deemed to be correct but not guaranteed. Copyright © 2015 Allen Edwin Homes. All rights reserved. The duplication, reproduction, copying, sale, licensing, or any other distribution or use of these drawings, any portion thereof, or the plans depicted here is strictly prohibited. Color rendering is the artist's interpretation of home. Details, products and colors may change or not be available. Please see CAD drawings of elevations for actual specific cations available.