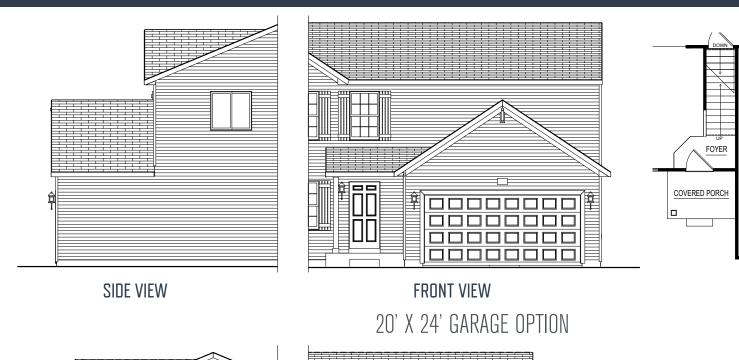

SIDE VIEW

FRONT VIEW

10' X 18' 3 CAR GARAGE OPTION
\*10 X 18 3RD STALL IS NOT COMPATIBLE WITH 20 X 24 GARAGE

2 CAR FRONT LOAD GARAGE BUMP