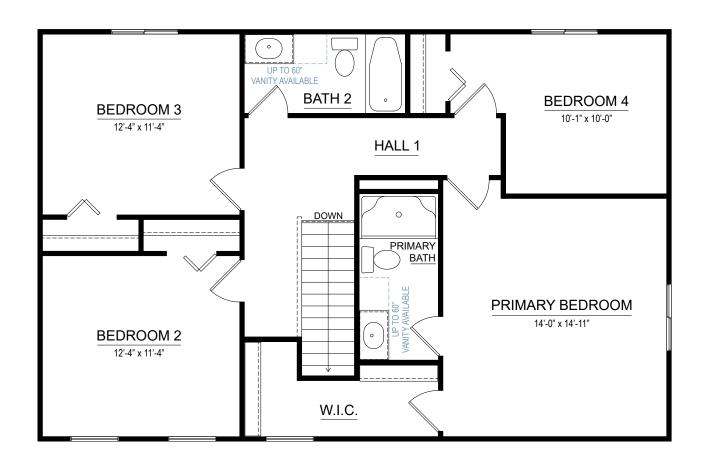

#### integrity 1810

1,822 SF

4 bedrooms2.5-3.5 bathrooms2-3 car attached garage

Allen Edwin Homes reserves the right to change or amend plans and specifications without prior notice. Specifications may vary per plan. All dimensions are approximate and are rounded down to the nearest 3". Information is deemed to be correct but not guaranteed. Copyright © 2015 Allen Edwin Homes. All rights reserved. The duplication, reproduction, copying, sale, licensing, or any other distribution or use of these drawings, any portion thereof, or the plans depicted here is strictly prohibited. Color rendering is the artist's interpretation of home. Details, products and colors may change or not be available. Please see CAD drawings of elevations for actual specific cations available.