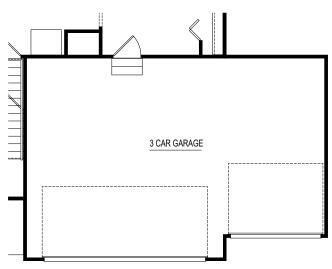

SIDE VIEW

FRONT VIEW

10' X 18' 3 CAR GARAGE OPTION
\*10 X 18 3RD STALL IS NOT COMPATIBLE WITH 20 X 24 GARAGE

2 CAR FRONT LOAD GARAGE BUMP