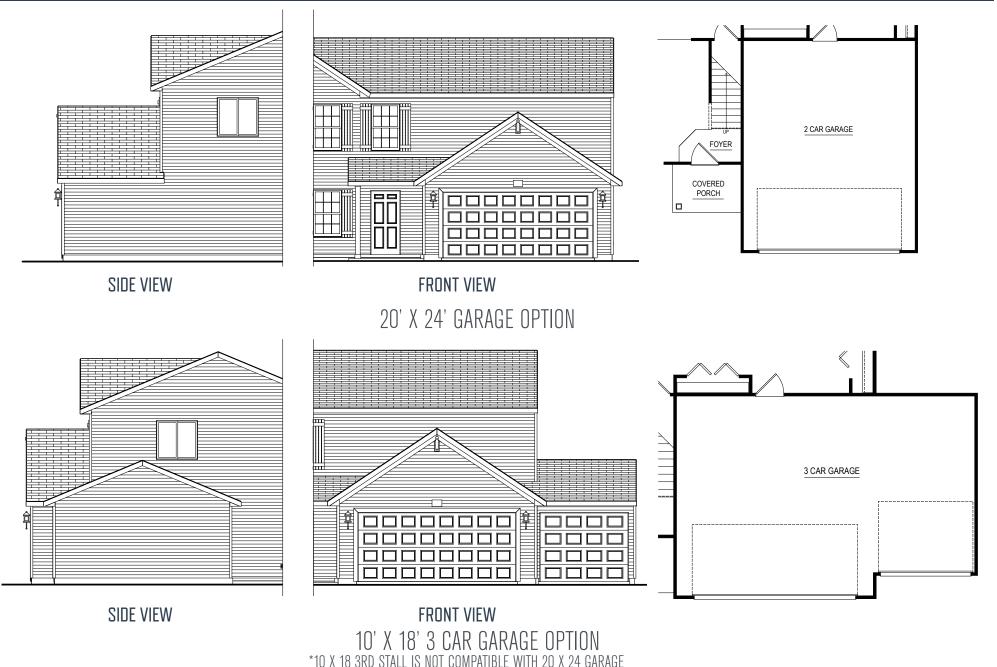

### collection: integrity1810S

RESNET. EnergySmart Builder

2 CAR SIDE LOAD GARAGE BUMP