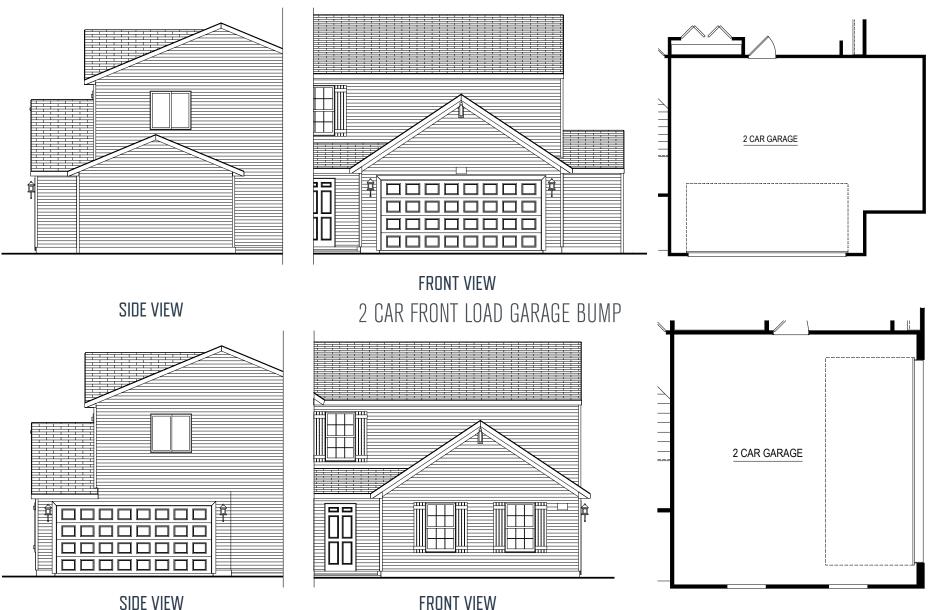

### collection: integrity1810S

RESNET. EnergySmart Builder

2 CAR SIDE LOAD GARAGE BUMP