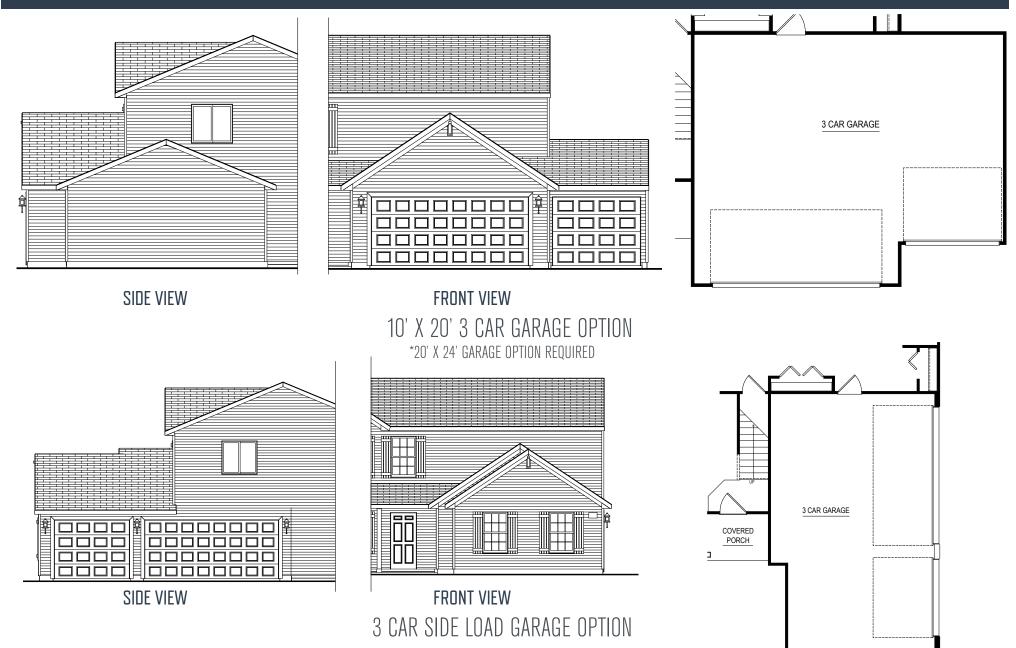

### collection: integrity1810S

RESNET. EnergySmart Builder

2 CAR SIDE LOAD GARAGE BUMP