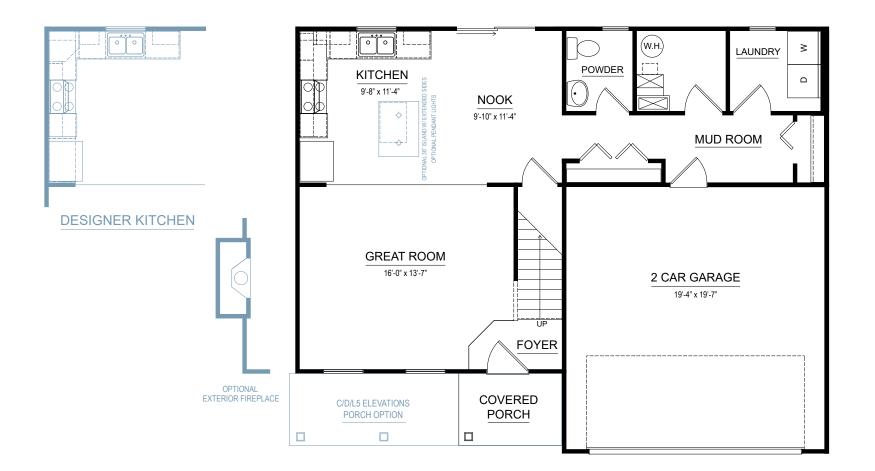

# integrity 1810S

1,822 SF

4 bedrooms 2.5 bathrooms 2-3 car attached garage

Allen Edwin Homes reserves the right to change or amend plans and specifications without prior notice. Specifications may vary per plan. All dimensions are approximate and are rounded down to the nearest 3". Information is deemed to be correct but not guaranteed. Copyright © 2015 Allen Edwin Homes. All rights reserved. The duplication, reproduction, copying, sale, licensing, or any other distribution or use of these drawings, any portion thereof, or the plans depicted here is strictly prohibited. Color rendering is the artist's interpretation of home. Details, products and colors may change or not be available. Please see CAD drawings of elevations for actual specifi cations available.

### FIRST FLOOR

collection: integrity18105

Elevation A1

Elevation A2

Elevation A3