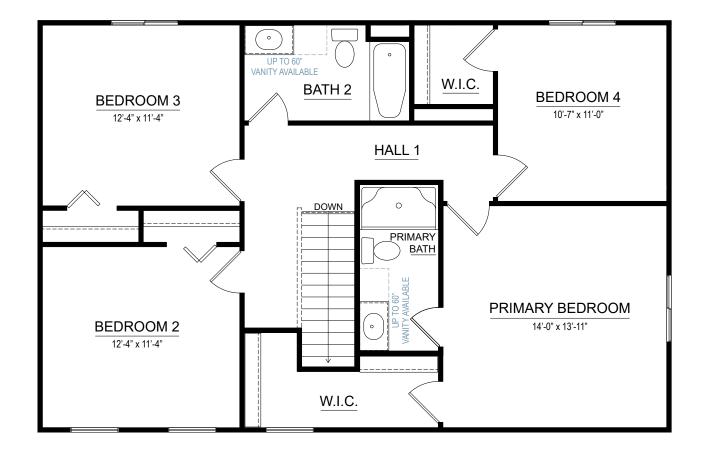

# integrity 1810S

1,822 SF

4 bedrooms 2.5 bathrooms 2-3 car attached garage

Allen Edwin Homes reserves the right to change or amend plans and specifications without prior notice. Specifications may vary per plan. All dimensions are approximate and are rounded down to the nearest 3". Information is deemed to be correct but not guaranteed. Copyright © 2015 Allen Edwin Homes. All rights reserved. The duplication, reproduction, copying, sale, licensing, or any other distribution or use of these drawings, any portion thereof, or the plans depicted here is strictly prohibited. Color rendering is the artist's interpretation of home. Details, products and colors may change or not be available. Please see CAD drawings of elevations for actual specifi cations available.