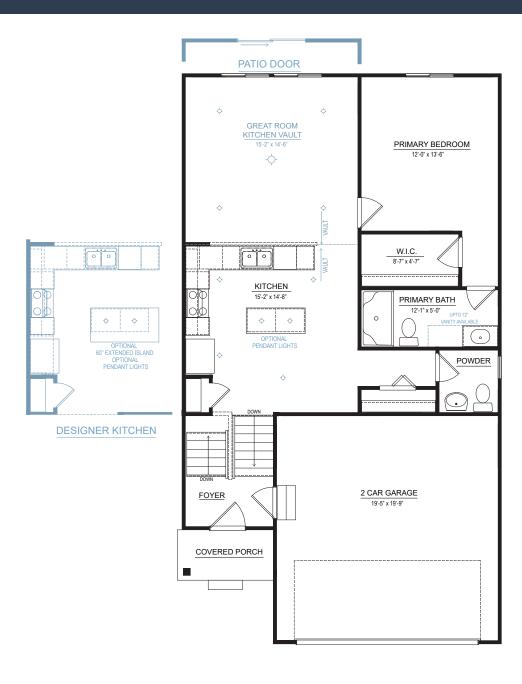

## integrity 1800

1,798 SF

3 bedrooms

2.5 bathrooms

2-car attached garage

Allen Edwin Homes reserves the right to change or amend plans and specifications without prior notice. Specifications may vary per plan. All dimensions are approximate and are rounded down to the nearest 3". Information is deemed to be correct but not guaranteed. Copyright © 2015 Allen Edwin Homes. All rights reserved. The duplication, reproduction, copying, sale, licensing, or any other distribution or use of these drawings, any portion thereof, or the plans depicted here is strictly prohibited. Color rendering is the artist's interpretation of home. Details, products and colors may change or not be available. Please see CAD drawings of elevations for actual specifications available.