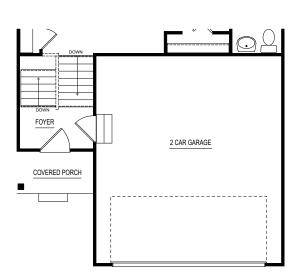

plan. All dimensions are approximate and are rounded down to the nearest 3". Information is deemed to be correct but not guaranteed. Copyright © 2015 Allen Edwin Homes. All rights reserved. The duplication, reproduction, copying, sale, licensing, or any other distribution or use of these drawings, any portion thereof, or the plans depicted here is strictly prohibited. Color rendering is the artist's interpretation of home. Details, products and colors may change or not be available. Please see CAD drawings of elevations for actual specifications available.























Elevation A1

Elevation A2



Elevation A3

## Elevation A









Elevation B1

Elevation B2



Elevation B3









Elevation G1



Elevation G2













Elevation L2



Elevation L4

Elevation L











FRUNT VIEV

20' X 22' GARAGE OPTION











20' X 24' GARAGE OPTION