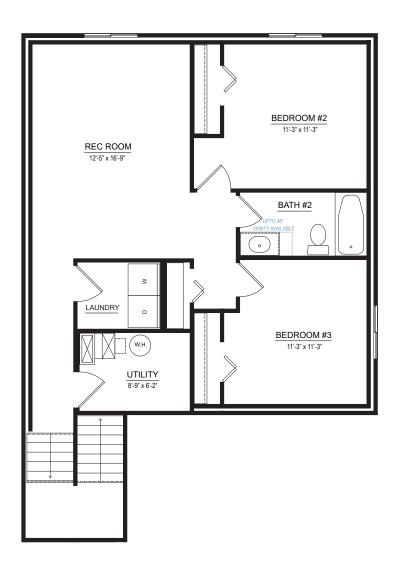

## integrity 1800

1,798 SF

3 bedrooms

2.5 bathrooms

2-car attached garage

Allen Edwin Homes reserves the right to change or amend plans and specifications without prior notice. Specifications may vary per plan. All dimensions are approximate and are rounded down to the nearest 3". Information is deemed to be correct but not guaranteed. Copyright © 2015 Allen Edwin Homes. All rights reserved. The duplication, reproduction, copying, sale, licensing, or any other distribution or use of these drawings, any portion thereof, or the plans depicted here is strictly prohibited. Color rendering is the artist's interpretation of home. Details, products and colors may change or not be available. Please see CAD drawings of elevations for actual specifications available.