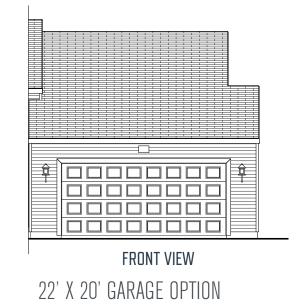

#### Elevation B

Elevation G2

SIDE VIEW

24' X 20' GARAGE OPTION
\*Based on Community Lot Fit Availability