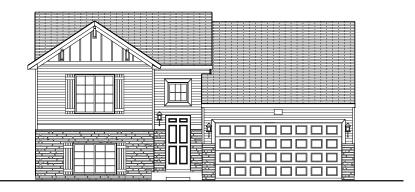

#### Elevation B

Elevation G2

SIDE VIEW

24' X 20' GARAGE OPTION
\*Based on Community Lot Fit Availability