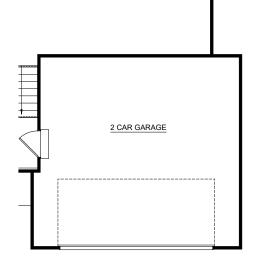

#### Elevation B

Elevation G2

SIDE VIEW

24' X 20' GARAGE OPTION
\*Based on Community Lot Fit Availability