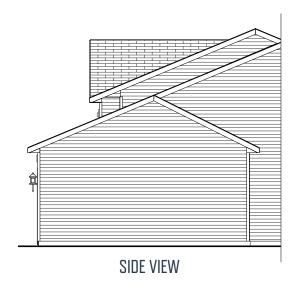

#### Elevation B

Elevation G2

SIDE VIEW

24' X 20' GARAGE OPTION
\*Based on Community Lot Fit Availability