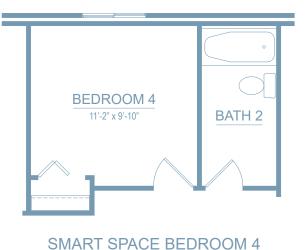

#### integrity 1750

1,662 SF

3-4 bedrooms

2-2.5 bathrooms

2-3 car attached garage

Allen Edwin Homes reserves the right to change or amend plans and specifications without prior notice. Specifications may vary per plan. All dimensions are approximate and are rounded down to the nearest 3". Information is deemed to be correct but not guaranteed. Copyright © 2015 Allen Edwin Homes. All rights reserved. The duplication, reproduction, copying, sale, licensing, or any other distribution or use of these drawings, any portion thereof, or the plans depicted here is strictly prohibited. Color rendering is the artist's interpretation of home. Details, products and colors may change or not be available. Please see CAD drawings of elevations for actual specific cations available.