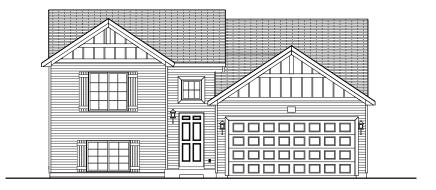

#### Elevation B

Elevation G2

SIDE VIEW

24' X 20' GARAGE OPTION
\*Based on Community Lot Fit Availability