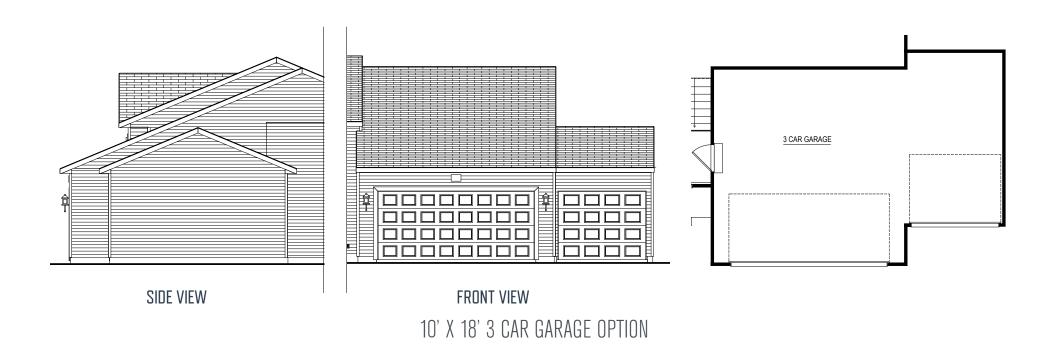

#### Elevation B

Elevation G2

SIDE VIEW

24' X 20' GARAGE OPTION
\*Based on Community Lot Fit Availability