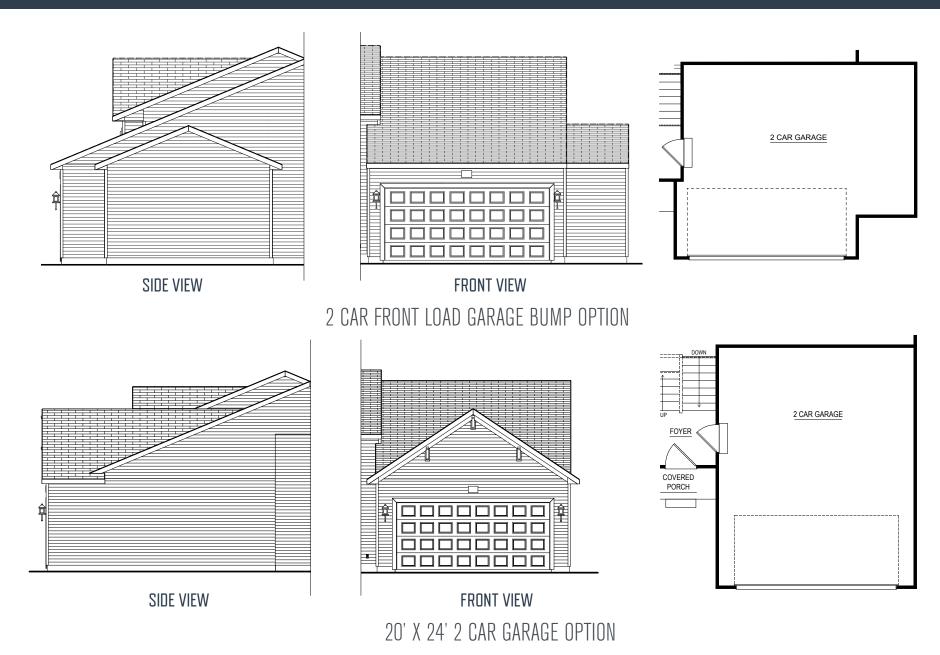

#### Elevation B

Elevation G2

SIDE VIEW

24' X 20' GARAGE OPTION
\*Based on Community Lot Fit Availability