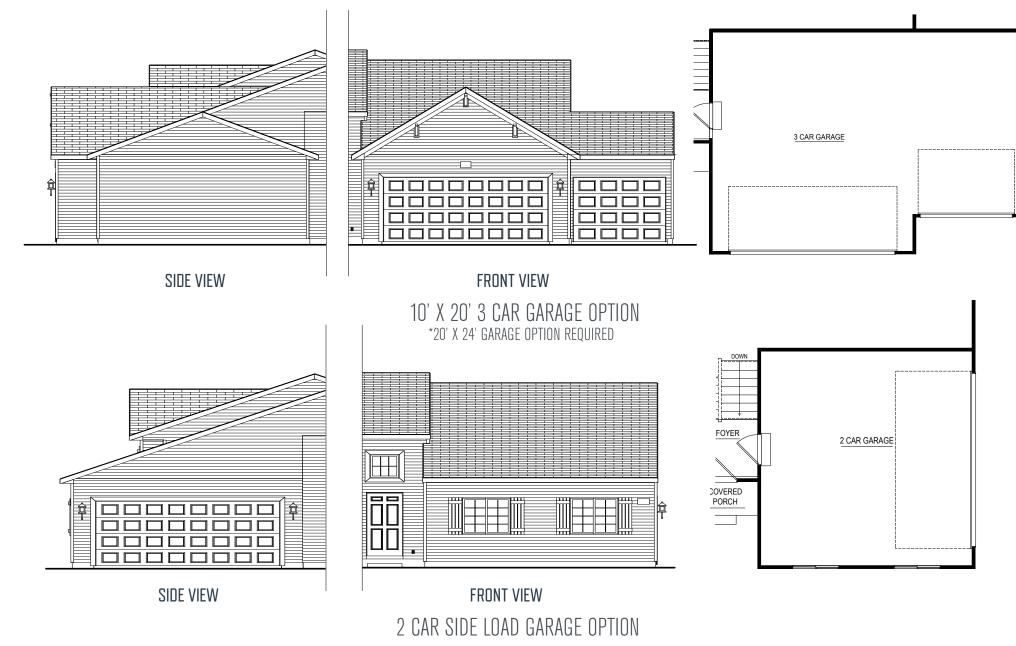

#### Elevation B

Elevation G2

SIDE VIEW

24' X 20' GARAGE OPTION
\*Based on Community Lot Fit Availability