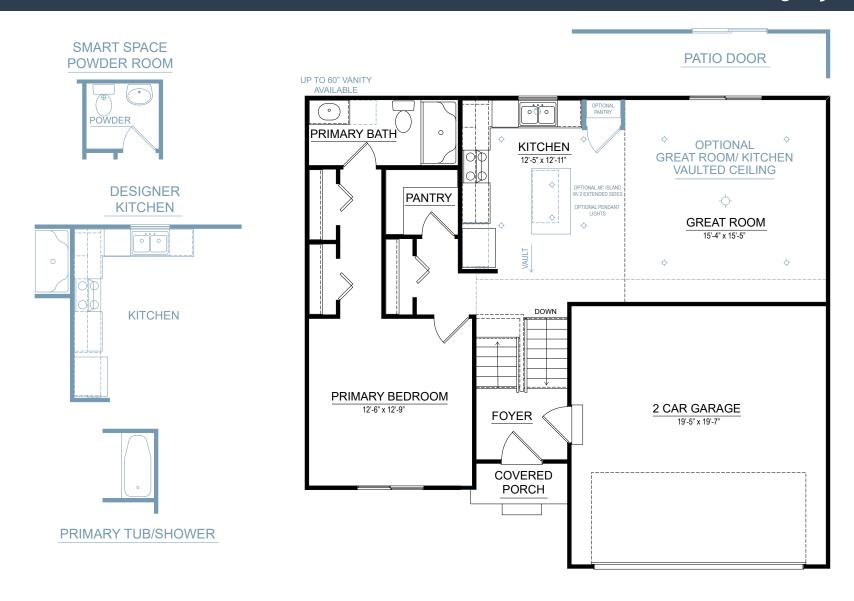

#### integrity 1750

1,662 SF

3-4 bedrooms

2-2.5 bathrooms

2-3 car attached garage

Allen Edwin Homes reserves the right to change or amend plans and specifications without prior notice. Specifications may vary per plan. All dimensions are approximate and are rounded down to the nearest 3". Information is deemed to be correct but not guaranteed. Copyright © 2015 Allen Edwin Homes. All rights reserved. The duplication, reproduction, copying, sale, licensing, or any other distribution or use of these drawings, any portion thereof, or the plans depicted here is strictly prohibited. Color rendering is the artist's interpretation of home. Details, products and colors may change or not be available. Please see CAD drawings of elevations for actual specific cations available.