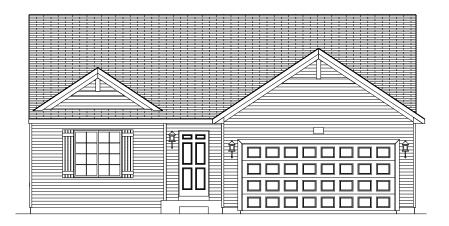

rity 1610

1,607 SF

3-5 bedrooms

2-3 bathrooms

2-3 car attached garage



Allen Edwin Homes reserves the right to change or amend plans and specifications without prior notice. Specifications may vary per plan. All dimensions are approximate and are rounded down to the nearest 3". Information is deemed to be correct but not guaranteed. Copyright © 2015 Allen Edwin Homes. All rights reserved. The duplication, reproduction, copying, sale, licensing, or any other distribution or use of these drawings, any portion thereof, or the plans depicted here is strictly prohibited. Color rendering is the artist's interpretation of home. Details, products and colors may change or not be available. Please see CAD drawings of elevations for actual specific cations available.































Elevation A1

Elevation A2



Elevation A3

#### Elevation A









Elevation B1 Elevation B2



Elevation B3









Elevation G1

Elevation G2









Elevation L1



Elevation L3



Elevation L2



Elevation L4

Elevation L









FOYER

2 CAR GARAGE

COVERED PORCH

20' X 22' GARAGE OPTION







20' X 24' GARAGE OPTION