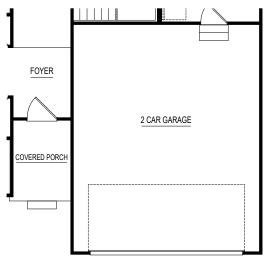

Elevation L4

Elevation L

FOYER

2 CAR GARAGE

COVERED PORCH

20' X 22' GARAGE OPTION

20' X 24' GARAGE OPTION