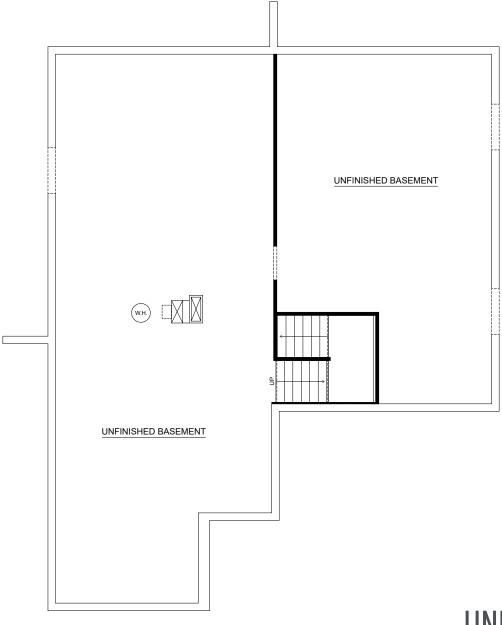

#### integrity 1610

1,607 SF

3-5 bedrooms

2-3 bathrooms

2-3 car attached garage

Allen Edwin Homes reserves the right to change or amend plans and specifications without prior notice. Specifications may vary per plan. All dimensions are approximate and are rounded down to the nearest 3". Information is deemed to be correct but not guaranteed. Copyright © 2015 Allen Edwin Homes. All rights reserved. The duplication, reproduction, copying, sale, licensing, or any other distribution or use of these drawings, any portion thereof, or the plans depicted here is strictly prohibited. Color rendering is the artist's interpretation of home. Details, products and colors may change or not be available. Please see CAD drawings of elevations for actual specific cations available.