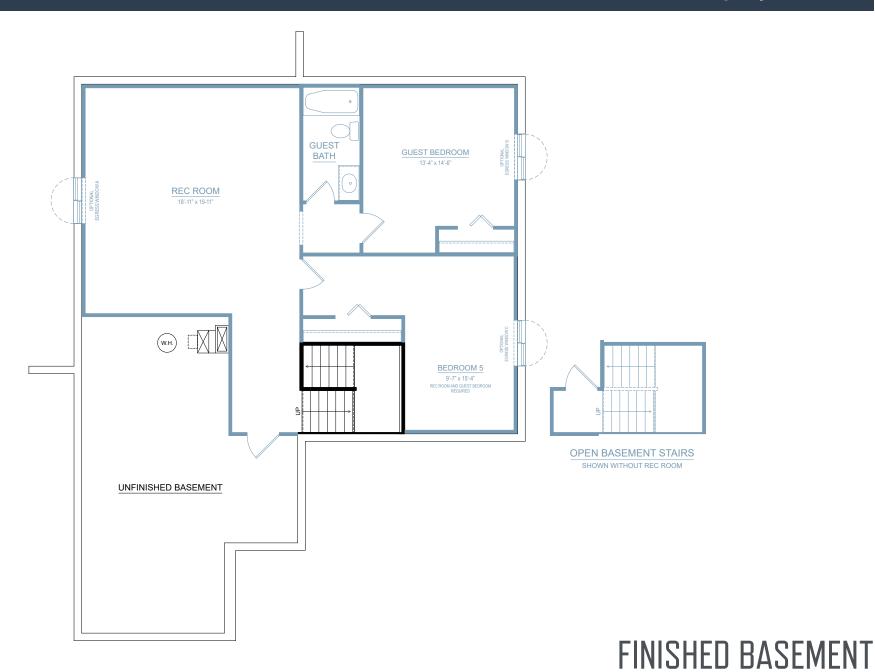

#### integrity 1610

1,607 SF

3-5 bedrooms

2-3 bathrooms

2-3 car attached garage

Allen Edwin Homes reserves the right to change or amend plans and specifications without prior notice. Specifications may vary per plan. All dimensions are approximate and are rounded down to the nearest 3". Information is deemed to be correct but not guaranteed. Copyright © 2015 Allen Edwin Homes. All rights reserved. The duplication, reproduction, copying, sale, licensing, or any other distribution or use of these drawings, any portion thereof, or the plans depicted here is strictly prohibited. Color rendering is the artist's interpretation of home. Details, products and colors may change or not be available. Please see CAD drawings of elevations for actual specific cations available.