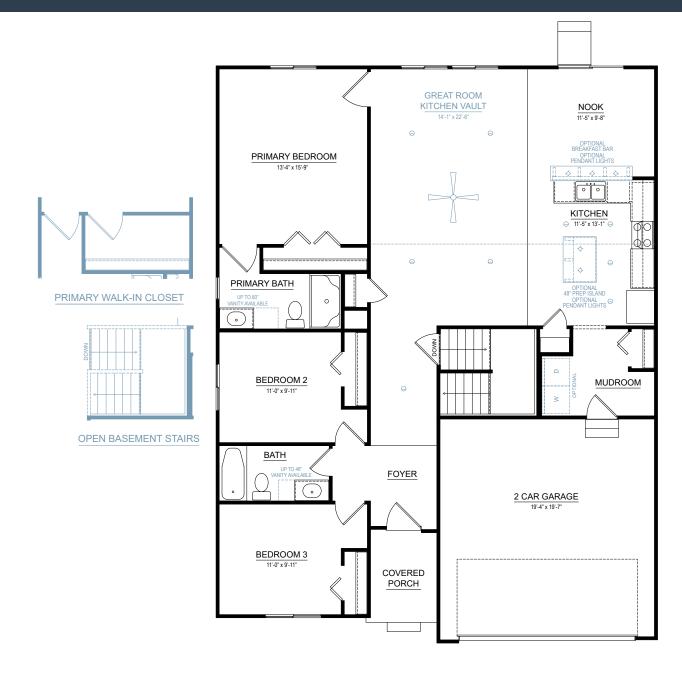

#### integrity 1610

1,607 SF

3-5 bedrooms

2-3 bathrooms

2-3 car attached garage

Allen Edwin Homes reserves the right to change or amend plans and specifications without prior notice. Specifications may vary per plan. All dimensions are approximate and are rounded down to the nearest 3". Information is deemed to be correct but not guaranteed. Copyright © 2015 Allen Edwin Homes. All rights reserved. The duplication, reproduction, copying, sale, licensing, or any other distribution or use of these drawings, any portion thereof, or the plans depicted here is strictly prohibited. Color rendering is the artist's interpretation of home. Details, products and colors may change or not be available. Please see CAD drawings of elevations for actual specific cations available.

Elevation L4

Elevation L

FOYER

2 CAR GARAGE

COVERED PORCH

20' X 22' GARAGE OPTION

20' X 24' GARAGE OPTION