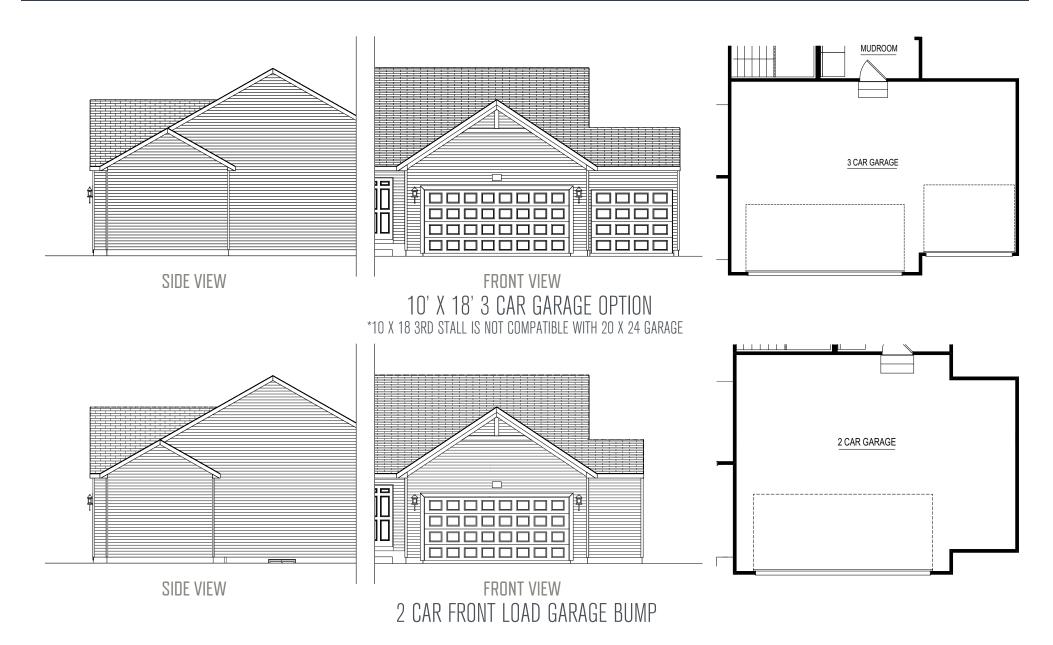

Elevation L4

Elevation L

FOYER

2 CAR GARAGE

COVERED PORCH

20' X 22' GARAGE OPTION

20' X 24' GARAGE OPTION