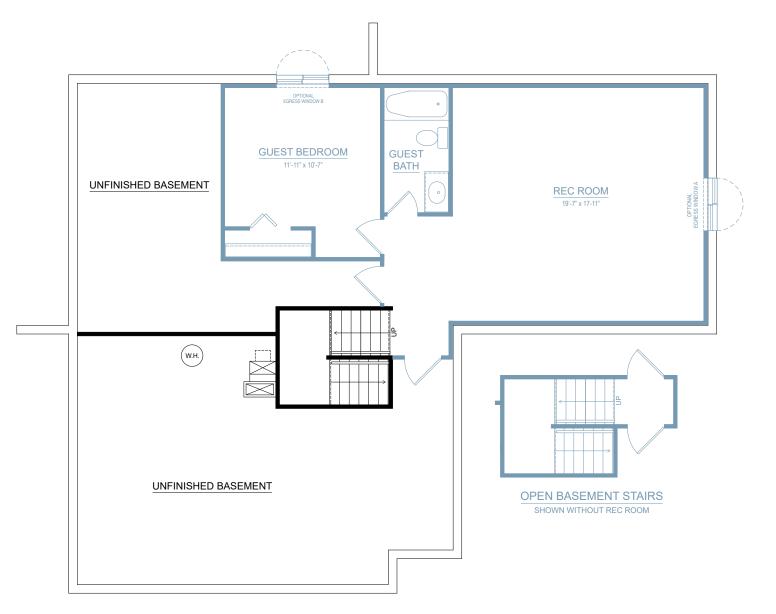

#### FINISHED BASEMENT

Elevation Al

Elevation A2

Elevation A3

Elevation B1

Elevation B2

Elevation B3

Elevation G1