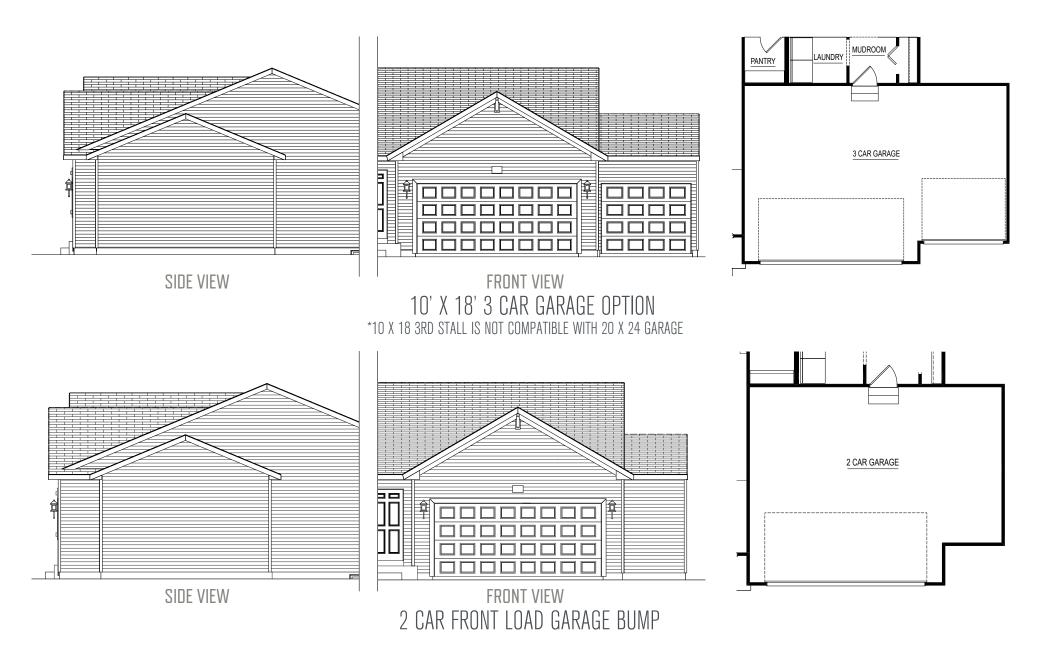

# integrity 1605

1,603 SF

3-4 bedrooms2-3 bathrooms2-3 car attached garage

Allen Edwin Homes reserves the right to change or amend plans and specifications without prior notice. Specifications may vary per plan. All dimensions are approximate and are rounded down to the nearest 3". Information is deemed to be correct but not guaranteed. Copyright © 2015 Allen Edwin Homes. All rights reserved. The duplication, reproduction, copying, sale, licensing, or any other distribution or use of these drawings, any portion thereof, or the plans depicted here is strictly prohibited. Color rendering is the artist's interpretation of home. Details, products and colors may change or not be available. Please see CAD drawings of elevations for actual specific cations available.