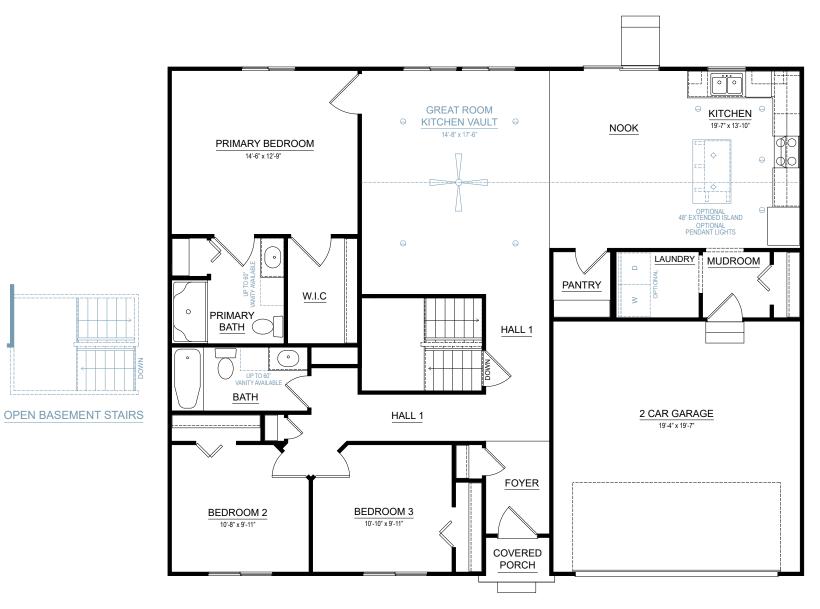

# integrity 1605

1,603 SF

3-4 bedrooms2-3 bathrooms2-3 car attached garage

Allen Edwin Homes reserves the right to change or amend plans and specifications without prior notice. Specifications may vary per plan. All dimensions are approximate and are rounded down to the nearest 3". Information is deemed to be correct but not guaranteed. Copyright © 2015 Allen Edwin Homes. All rights reserved. The duplication, reproduction, copying, sale, licensing, or any other distribution or use of these drawings, any portion thereof, or the plans depicted here is strictly prohibited. Color rendering is the artist's interpretation of home. Details, products and colors may change or not be available. Please see CAD drawings of elevations for actual specific cations available.

#### FIRST FLOOR