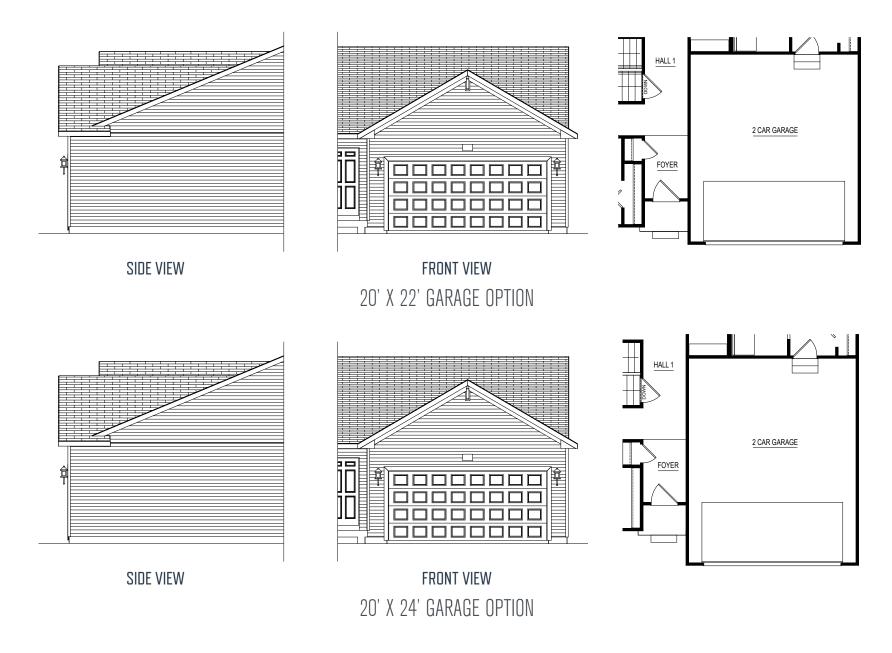

# integrity 1605

1,603 SF

3-4 bedrooms2-3 bathrooms2-3 car attached garage

Allen Edwin Homes reserves the right to change or amend plans and specifications without prior notice. Specifications may vary per plan. All dimensions are approximate and are rounded down to the nearest 3". Information is deemed to be correct but not guaranteed. Copyright © 2015 Allen Edwin Homes. All rights reserved. The duplication, reproduction, copying, sale, licensing, or any other distribution or use of these drawings, any portion thereof, or the plans depicted here is strictly prohibited. Color rendering is the artist's interpretation of home. Details, products and colors may change or not be available. Please see CAD drawings of elevations for actual specific cations available.