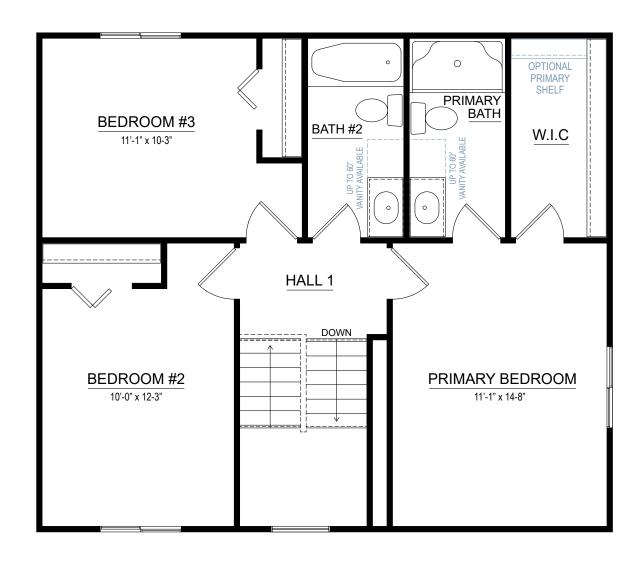

#### integrity 1560

1,576 SF

3-4 bedrooms

2.5-3.5 bathrooms

2-car attached garage

Allen Edwin Homes reserves the right to change or amend plans and specifications without prior notice. Specifications may vary per plan. All dimensions are approximate and are rounded down to the nearest 3". Information is deemed to be correct but not guaranteed. Copyright © 2015 Allen Edwin Homes. All rights reserved. The duplication, reproduction, copying, sale, licensing, or any other distribution or use of these drawings, any portion thereof, or the plans depicted here is strictly prohibited. Color rendering is the artist's interpretation of home. Details, products and colors may change or not be available. Please see CAD drawings of elevations for actual specific cations available.