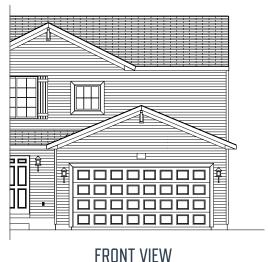

#### integrity 1560

1,576 SF

3-4 bedrooms

2.5-3.5 bathrooms

2-car attached garage

Allen Edwin Homes reserves the right to change or amend plans and specifications without prior notice. Specifications may vary per plan. All dimensions are approximate and are rounded down to the nearest 3". Information is deemed to be correct but not guaranteed. Copyright © 2015 Allen Edwin Homes. All rights reserved. The duplication, reproduction, copying, sale, licensing, or any other distribution or use of these drawings, any portion thereof, or the plans depicted here is strictly prohibited. Color rendering is the artist's interpretation of home. Details, products and colors may change or not be available. Please see CAD drawings of elevations for actual specific cations available.

#### FINISHED BASEMENT

Elevation A1

Elevation A2

Elevation A3

Elevation B1

Elevation B2

Elevation B3

20' X 22' GARAGE OPTION