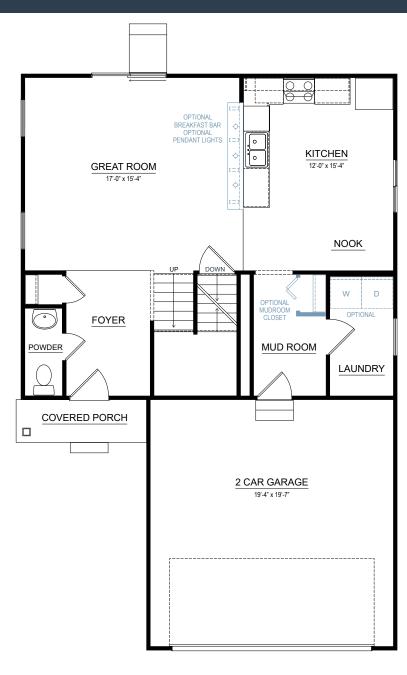

#### integrity 1560

1,576 SF

3-4 bedrooms

2.5-3.5 bathrooms

2-car attached garage

Allen Edwin Homes reserves the right to change or amend plans and specifications without prior notice. Specifications may vary per plan. All dimensions are approximate and are rounded down to the nearest 3". Information is deemed to be correct but not guaranteed. Copyright © 2015 Allen Edwin Homes. All rights reserved. The duplication, reproduction, copying, sale, licensing, or any other distribution or use of these drawings, any portion thereof, or the plans depicted here is strictly prohibited. Color rendering is the artist's interpretation of home. Details, products and colors may change or not be available. Please see CAD drawings of elevations for actual specific cations available.