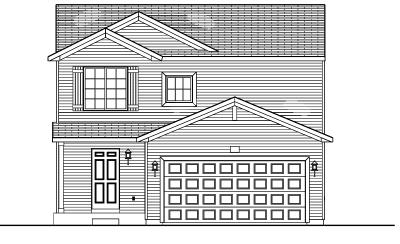

#### integrity 1560

1,576 SF

3-4 bedrooms

2.5-3.5 bathrooms

2-car attached garage

Allen Edwin Homes reserves the right to change or amend plans and specifications without prior notice. Specifications may vary per plan. All dimensions are approximate and are rounded down to the nearest 3". Information is deemed to be correct but not guaranteed. Copyright © 2015 Allen Edwin Homes. All rights reserved. The duplication, reproduction, copying, sale, licensing, or any other distribution or use of these drawings, any portion thereof, or the plans depicted here is strictly prohibited. Color rendering is the artist's interpretation of home. Details, products and colors may change or not be available. Please see CAD drawings of elevations for actual specific cations available.

#### FINISHED BASEMENT

Elevation A1

Elevation A2

Elevation A3

Elevation B1

Elevation B2

Elevation B3

20' X 22' GARAGE OPTION