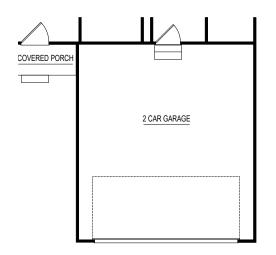

#### FINISHED BASEMENT

Elevation A1

Elevation A2

Elevation A3

Elevation B1

Elevation B2

Elevation B3

20' X 22' GARAGE OPTION