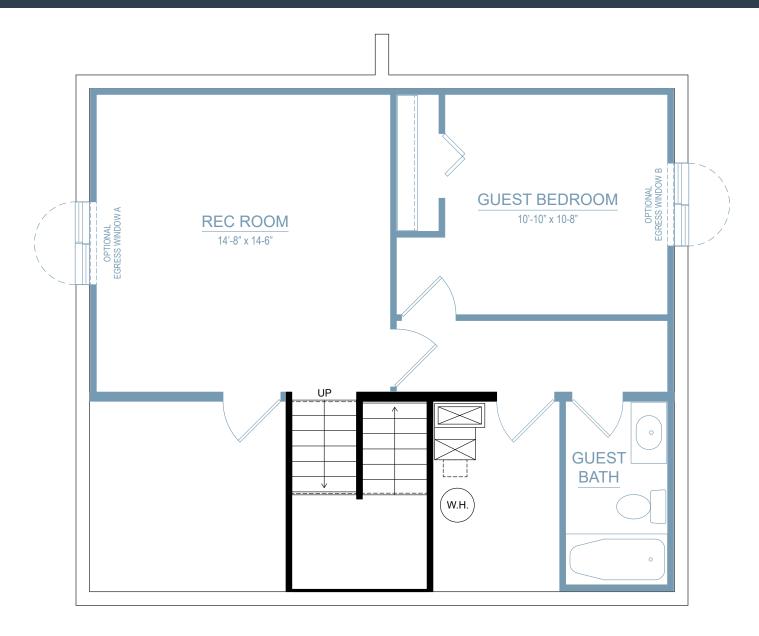

#### FINISHED BASEMENT

Elevation A1

Elevation A2

Elevation A3

Elevation B1

Elevation B2

Elevation B3

20' X 22' GARAGE OPTION