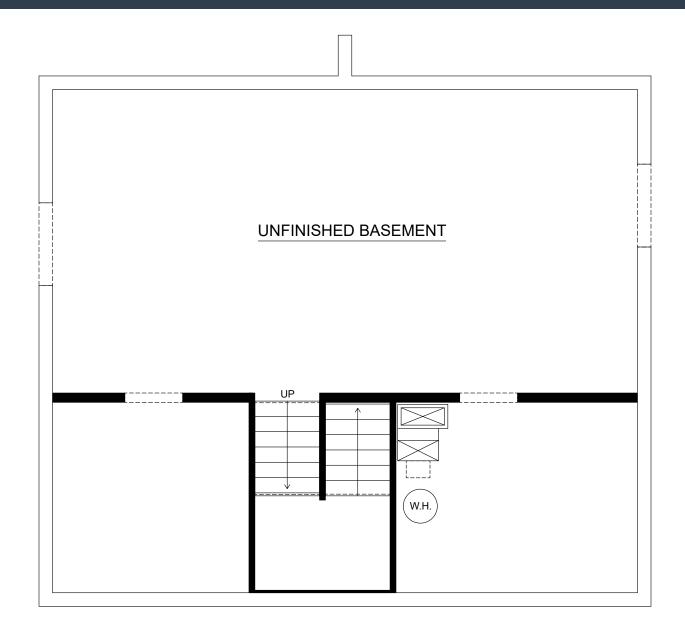

ntegrity 1560

1,576 SF

3-4 bedrooms

2.5-3.5 bathrooms

2-car attached garage



Allen Edwin Homes reserves the right to change or amend plans and specifications without prior notice. Specifications may vary per plan. All dimensions are approximate and are rounded down to the nearest 3". Information is deemed to be correct but not guaranteed. Copyright © 2015 Allen Edwin Homes. All rights reserved. The duplication, reproduction, copying, sale, licensing, or any other distribution or use of these drawings, any portion thereof, or the plans depicted here is strictly prohibited. Color rendering is the artist's interpretation of home. Details, products and colors may change or not be available. Please see CAD drawings of elevations for actual specific cations available.























#### **UNFINISHED BASEMENT**







#### FINISHED BASEMENT









Elevation A1

Elevation A2



Elevation A3









Elevation B1

Elevation B2



Elevation B3















20' X 22' GARAGE OPTION







20' X 24' GARAGE OPTION \*Based on Community Lot Fit Availability