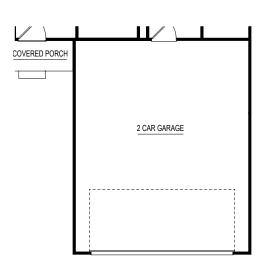

per plan. All dimensions are approximate and are rounded down to the nearest 3". Information is deemed to be correct but not guaranteed. Copyright © 2015 Allen Edwin Homes. All rights reserved. The duplication, reproduction, copying, sale, licensing, or any other distribution or use of these drawings, any portion thereof, or the plans depicted here is strictly prohibited. Color rendering is the artist's interpretation of home. Details, products and colors may change or not be available. Please see CAD drawings of elevations for actual specific cations available.























#### **UNFINISHED BASEMENT**







#### FINISHED BASEMENT









Elevation A1

Elevation A2



Elevation A3









Elevation B1

Elevation B2



Elevation B3















20' X 22' GARAGE OPTION







20' X 24' GARAGE OPTION \*Based on Community Lot Fit Availability