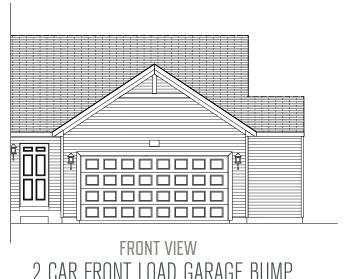

10' X 18' 3 CAR GARAGE OPTION \*10 X 18 3RD STALL IS NOT COMPATIBLE WITH 20 X 24 GARAGE

2 CAR FRONT LOAD GARAGE BUMP