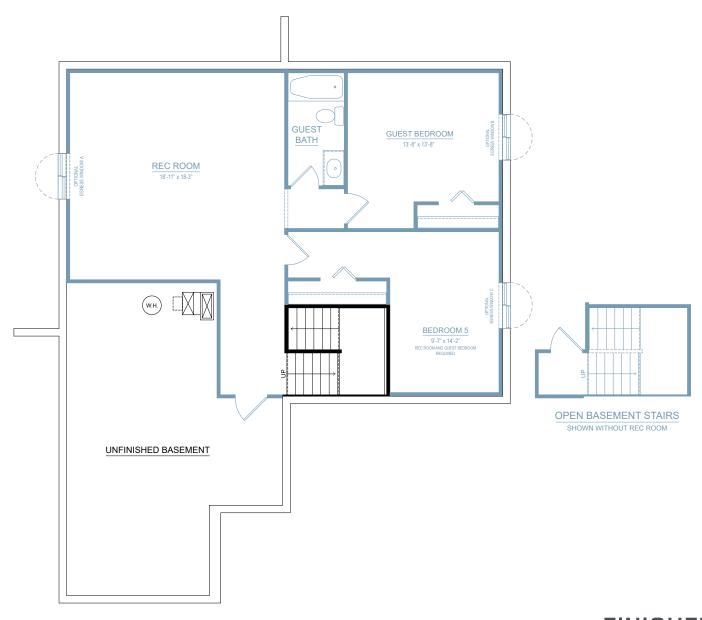

# integrity 1530

1,526 SF

3-5 bedrooms

1-3 bathrooms

2-3 car attached garage

Allen Edwin Homes reserves the right to change or amend plans and specifications without prior notice. Specifications may vary per plan. All dimensions are approximate and are rounded down to the nearest 3". Information is deemed to be correct but not guaranteed. Copyright © 2015 Allen Edwin Homes. All rights reserved. The duplication, reproduction, copying, sale, licensing, or any other distribution or use of these drawings, any portion thereof, or the plans depicted here is strictly prohibited. Color rendering is the artist's interpretation of home. Details, products and colors may change or not be available. Please see CAD drawings of elevations for actual specific cations available.