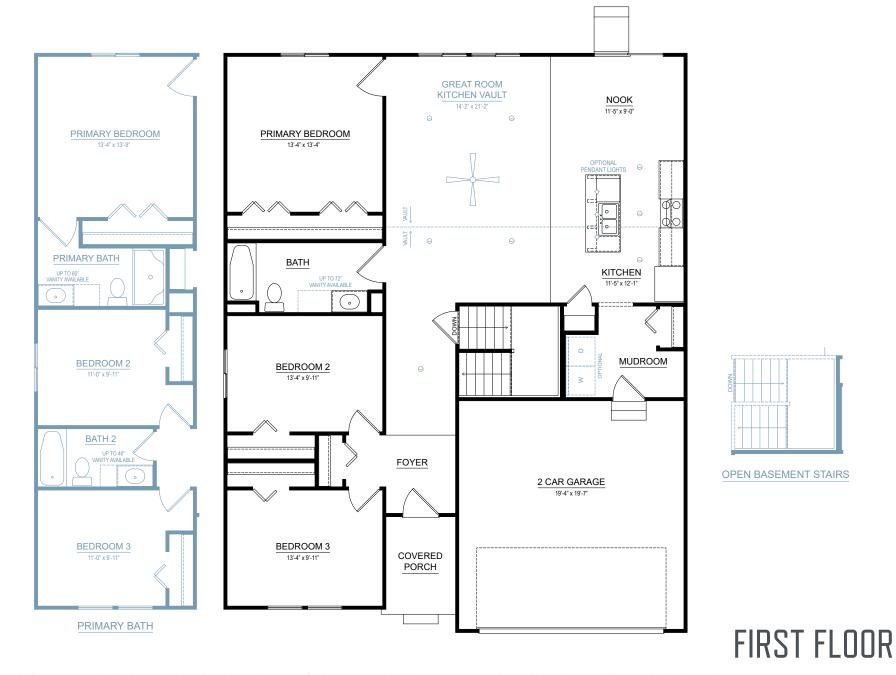

# integrity 1530

1,526 SF

3-5 bedrooms

1-3 bathrooms

2-3 car attached garage

Allen Edwin Homes reserves the right to change or amend plans and specifications without prior notice. Specifications may vary per plan. All dimensions are approximate and are rounded down to the nearest 3". Information is deemed to be correct but not guaranteed. Copyright © 2015 Allen Edwin Homes. All rights reserved. The duplication, reproduction, copying, sale, licensing, or any other distribution or use of these drawings, any portion thereof, or the plans depicted here is strictly prohibited. Color rendering is the artist's interpretation of home. Details, products and colors may change or not be available. Please see CAD drawings of elevations for actual specific cations available.

10' X 18' 3 CAR GARAGE OPTION \*10 X 18 3RD STALL IS NOT COMPATIBLE WITH 20 X 24 GARAGE

2 CAR FRONT LOAD GARAGE BUMP