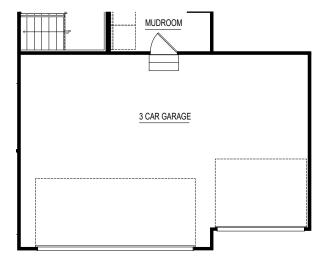

10' X 18' 3 CAR GARAGE OPTION \*10 X 18 3RD STALL IS NOT COMPATIBLE WITH 20 X 24 GARAGE

2 CAR FRONT LOAD GARAGE BUMP