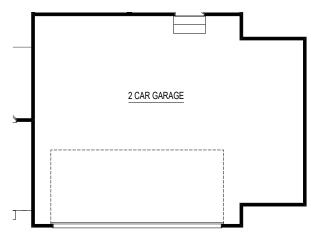

10' X 18' 3 CAR GARAGE OPTION \*10 X 18 3RD STALL IS NOT COMPATIBLE WITH 20 X 24 GARAGE

2 CAR FRONT LOAD GARAGE BUMP