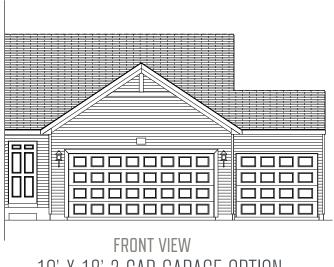

10' X 18' 3 CAR GARAGE OPTION \*10 X 18 3RD STALL IS NOT COMPATIBLE WITH 20 X 24 GARAGE

2 CAR FRONT LOAD GARAGE BUMP