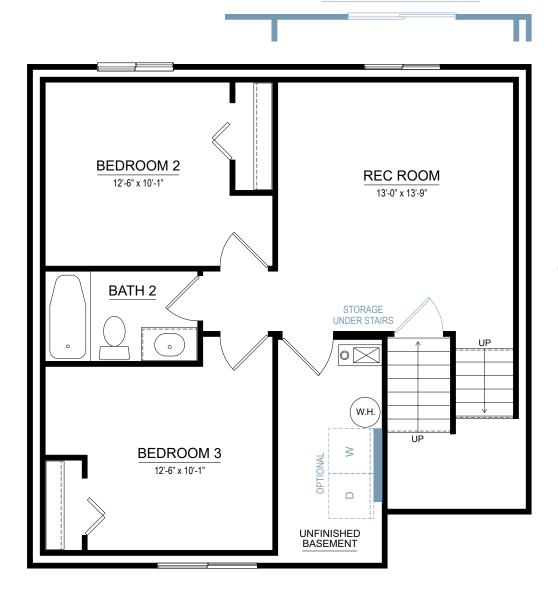

#### integrity 1460 1,459 SF

3-4 bedrooms2 bathrooms2-car attached garage

Allen Edwin Homes reserves the right to change or amend plans and specifications without prior notice. Specifications may vary per plan. All dimensions are approximate and are rounded down to the nearest 3". Information is deemed to be correct but not guaranteed. Copyright © 2015 Allen Edwin Homes. All rights reserved. The duplication, reproduction, copying, sale, licensing, or any other distribution or use of these drawings, any portion thereof, or the plans depicted here is strictly prohibited. Color rendering is the artist's interpretation of home. Details, products and colors may change or not be available. Please see CAD drawings of elevations for actual specifications available.

#### WALKOUT PATIO DOOR

SMART SPACE BEDROOM 4

LOWER LEVEL

Elevation A1 Elevation A2