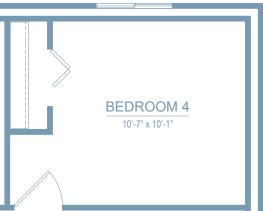

#### WALKOUT PATIO DOOR

SMART SPACE BEDROOM 4

LOWER LEVEL

Elevation A1 Elevation A2