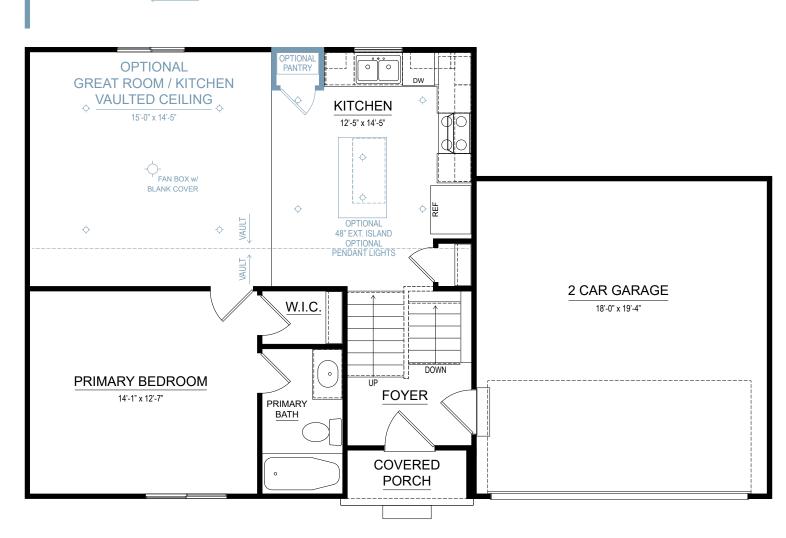

#### integrity 1460 1,459 SF

3-4 bedrooms2 bathrooms2-car attached garage

Allen Edwin Homes reserves the right to change or amend plans and specifications without prior notice. Specifications may vary per plan. All dimensions are approximate and are rounded down to the nearest 3". Information is deemed to be correct but not guaranteed. Copyright © 2015 Allen Edwin Homes. All rights reserved. The duplication, reproduction, copying, sale, licensing, or any other distribution or use of these drawings, any portion thereof, or the plans depicted here is strictly prohibited. Color rendering is the artist's interpretation of home. Details, products and colors may change or not be available. Please see CAD drawings of elevations for actual specifications available.

#### FIRST FLOOR