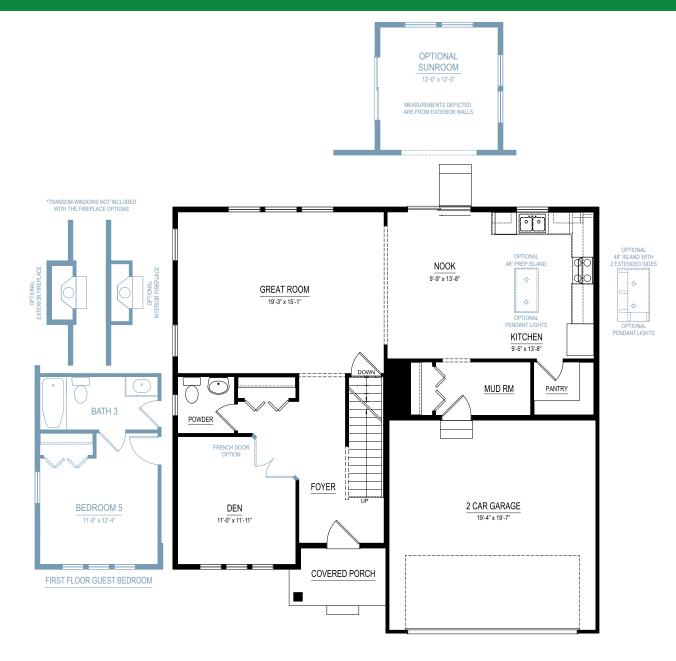

bedrooms2.5-3.5 bathrooms2-3 car attached garage



Allen Edwin Homes reserves the right to change or amend plans and specifications without prior notice. Specifications may vary per plan. All dimensions are approximate and are rounded down to the nearest 3". Information is deemed to be correct but not guaranteed. Copyright © 2015 Allen Edwin Homes. All rights reserved. The duplication, reproduction, copying, sale, licensing, or any other distribution or use of these drawings, any portion thereof, or the plans depicted here is strictly prohibited. Color rendering is the artist's interpretation of home. Details, products and colors may change or not be available. Please see CAD drawings of elevations for actual specific cations available.



ALLEN EDWIN HOMES

# collection: elements 2390



### FIRST FLOOR





#### SECOND FLOOR





### **UNFINISHED BASEMENT**





### FINISHED BASEMENT







Elevation A1

Elevation Al-B



Elevation A1-C





## collection: elements 2390





Elevation A2

Elevation A3









Elevation B1

Elevation B2



Elevation B3









Elevation C1

Elevation C2



Elevation C3











Elevation D2

Elevation D3









Elevation E2

Elevation E3









Elevation F2

Elevation F3









Elevation M1

Elevation M2









SIDE VIEW

e

2 CAR SIDE LOAD GARAGE OPTION





FRONT VIEW





FRONT VIEW 3 CAR GARAGE 10' X 18' OPTION \*NOT COMPATIBLE WITH 20' X 24' GARAGE OPTION

Allen Edwin Homes reserves the right to change or amend plans and specifications without prior notice. Specifications may vary per plan. All dimensions are approximate