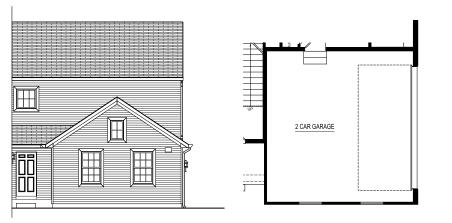

Elevation M2

SIDE VIEW

e

2 CAR SIDE LOAD GARAGE OPTION

FRONT VIEW

FRONT VIEW 3 CAR GARAGE 10' X 18' OPTION \*NOT COMPATIBLE WITH 20' X 24' GARAGE OPTION

Allen Edwin Homes reserves the right to change or amend plans and specifications without prior notice. Specifications may vary per plan. All dimensions are approximate and are rounded down to the nearest 3". Information is deemed to be correct but not guaranteed.