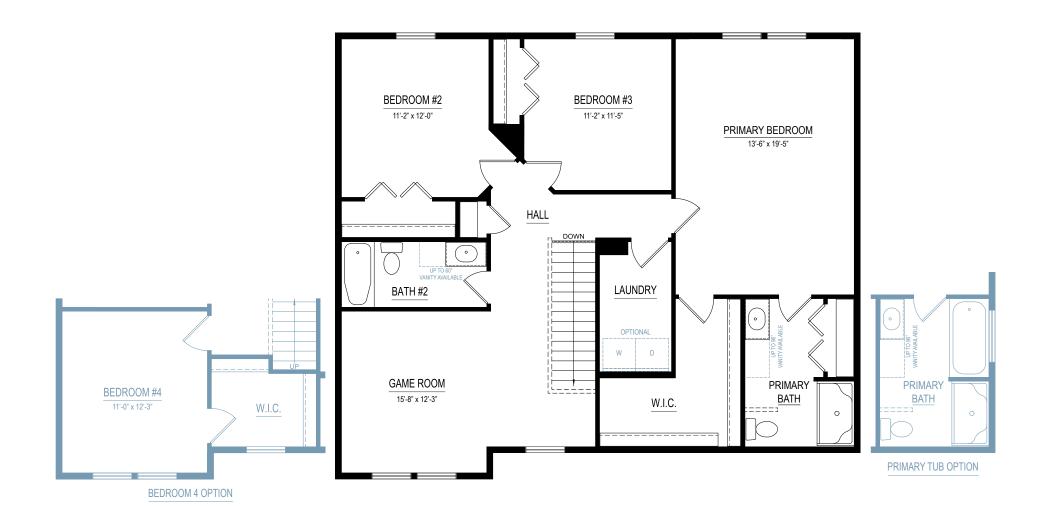

rooms2-3 car attached garage



Allen Edwin Homes reserves the right to change or amend plans and specifications without prior notice. Specifications may vary per plan. All dimensions are approximate and are rounded down to the nearest 3". Information is deemed to be correct but not guaranteed. Copyright © 2015 Allen Edwin Homes. All rights reserved. The duplication, reproduction, copying, sale, licensing, or any other distribution or use of these drawings, any portion thereof, or the plans depicted here is strictly prohibited. Color rendering is the artist's interpretation of home. Details, products and colors may change or not be available. Please see CAD drawings of elevations for actual specific cations available.



ALLEN EDWIN HOMES

# collection: elements 2390



### FIRST FLOOR





#### SECOND FLOOR





### **UNFINISHED BASEMENT**





### FINISHED BASEMENT







Elevation A1

Elevation Al-B



Elevation A1-C





## collection: elements 2390





Elevation A2

Elevation A3









Elevation B1

Elevation B2



Elevation B3









Elevation C1

Elevation C2



Elevation C3











Elevation D2

Elevation D3









Elevation E2

Elevation E3









Elevation F2

Elevation F3









Elevation M1

Elevation M2









SIDE VIEW

e

2 CAR SIDE LOAD GARAGE OPTION





FRONT VIEW





FRONT VIEW 3 CAR GARAGE 10' X 18' OPTION \*NOT COMPATIBLE WITH 20' X 24' GARAGE OPTION

Allen Edwin Homes reserves the right to change or amend plans and specifications without prior notice. Specifications may vary per plan. All dimensions are approximate and are rounded down