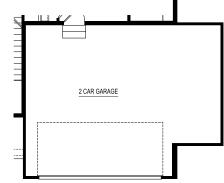

Elevation M2

SIDE VIEW

e

2 CAR SIDE LOAD GARAGE OPTION

FRONT VIEW

FRONT VIEW 3 CAR GARAGE 10' X 18' OPTION \*NOT COMPATIBLE WITH 20' X 24' GARAGE OPTION

Allen Edwin Homes reserves the right to change or amend plans and specifications without prior notice. Specifications may vary per plan. All dimensions are approximate and are rounded down to the nearest 3". Information is deemed to be correct but not guaranteed.