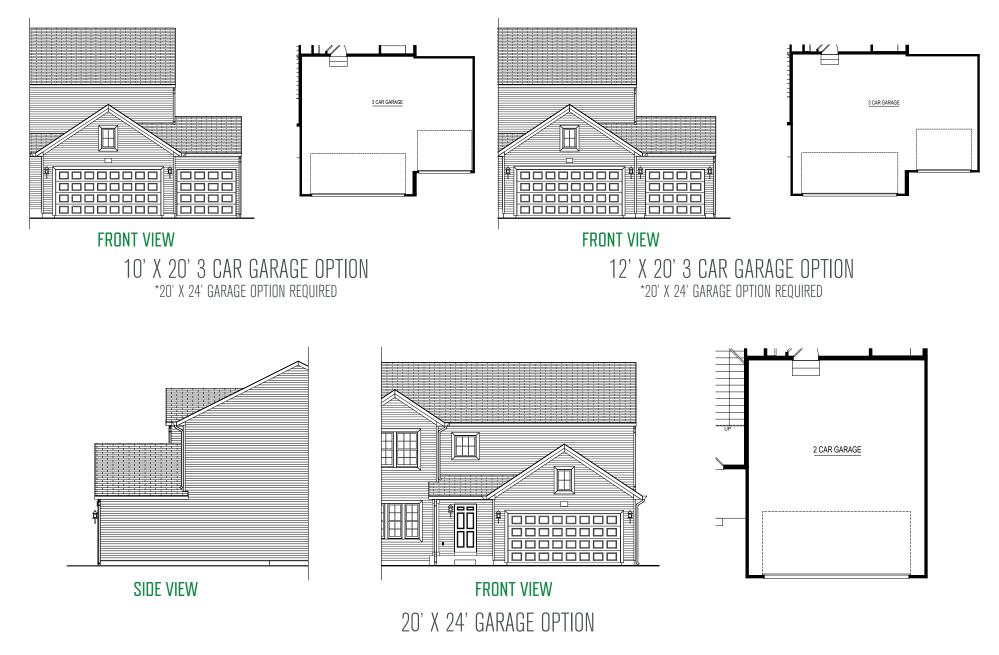

Elevation M2

SIDE VIEW

e

2 CAR SIDE LOAD GARAGE OPTION

FRONT VIEW

FRONT VIEW 3 CAR GARAGE 10' X 18' OPTION \*NOT COMPATIBLE WITH 20' X 24' GARAGE OPTION

Allen Edwin Homes reserves the right to change or amend plans and specifications without prior notice. Specifications may vary per plan. All dimensions are approximate and are rounded down to the nearest 3". Information is deemed to be correct but not guaranteed.