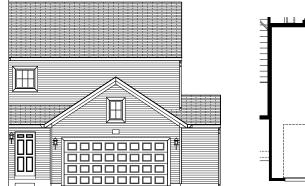

Elevation M2

SIDE VIEW

e

2 CAR SIDE LOAD GARAGE OPTION

FRONT VIEW

FRONT VIEW 3 CAR GARAGE 10' X 18' OPTION \*NOT COMPATIBLE WITH 20' X 24' GARAGE OPTION

Allen Edwin Homes reserves the right to change or amend plans and specifications without prior notice. Specifications may vary per plan. All dimensions are approximate and are rounded down to the nearest 3". Information is deemed to be correct but not guaranteed.