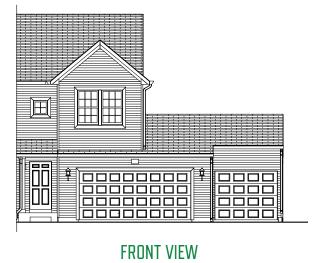

### elements 2200

2,246 SF

3-5 bedrooms

2.5-3.5 bathrooms

2-3 car attached garage

Allen Edwin Homes reserves the right to change or amend plans and specifications without prior notice. Specifications may vary per plan. All dimensions are approximate and are rounded down to the nearest 3". Information is deemed to be correct but not guaranteed. Copyright © 2015 Allen Edwin Homes. All rights reserved. The duplication, reproduction, copying, sale, licensing, or any other distribution or use of these drawings, any portion thereof, or the plans depicted here is strictly prohibited. Color rendering is the artist's interpretation of home. Details, products and colors may change or not be available. Please see CAD drawings of elevations for actual specifications available.

3 CAR GARAGE 10' X 18' OPTION