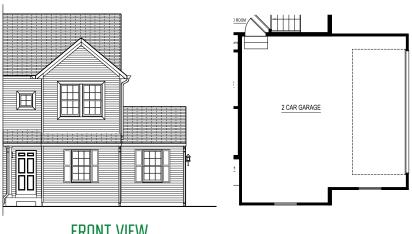

#### Elevation E

Elevation F2

Elevation F3

Elevation M1 Elevation M2

Elevation M3

Elevation M

**FRONT VIEW**2 CAR SIDE LOAD GARAGE OPTION

6' X 16' GARAGE BUMP OPTION

3 CAR GARAGE 10' X 18' OPTION