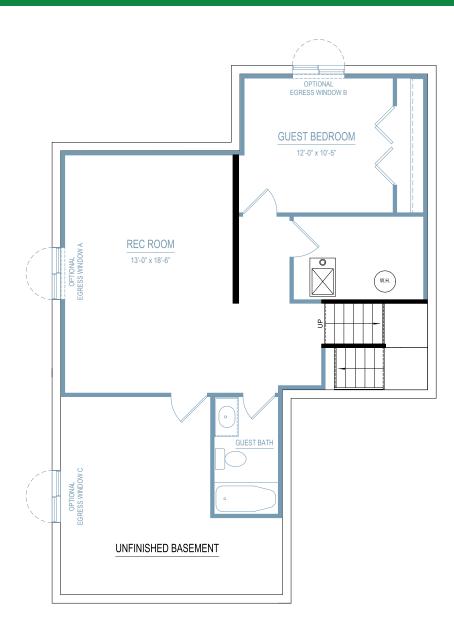

age



Allen Edwin Homes reserves the right to change or amend plans and specifications without prior notice. Specifications may vary per plan. All dimensions are approximate and are rounded down to the nearest 3". Information is deemed to be correct but not guaranteed. Copyright © 2015 Allen Edwin Homes. All rights reserved. The duplication, reproduction, copying, sale, licensing, or any other distribution or use of these drawings, any portion thereof, or the plans depicted here is strictly prohibited. Color rendering is the artist's interpretation of home. Details, products and colors may change or not be available. Please see CAD drawings of elevations for actual specifications available.















#### ALTERNATE FIRST FLOOR























#### **UNFINISHED BASEMENT**







### FINISHED BASEMENT









Elevation A1

Elevation A1-B



Elevation A1-C

#### Elevation A











Elevation A3

#### Elevation A









Elevation B1 Elevation B2



Elevation B3











Elevation C1 Elevation C2



Elevation C3









Elevation D2



Elevation D3









Elevation E2



Elevation E3

#### Elevation E







Elevation F2



Elevation F3











Elevation M1 Elevation M2



Elevation M3

Elevation M







**FRONT VIEW**2 CAR SIDE LOAD GARAGE OPTION



6' X 16' GARAGE BUMP OPTION







3 CAR GARAGE 10' X 18' OPTION