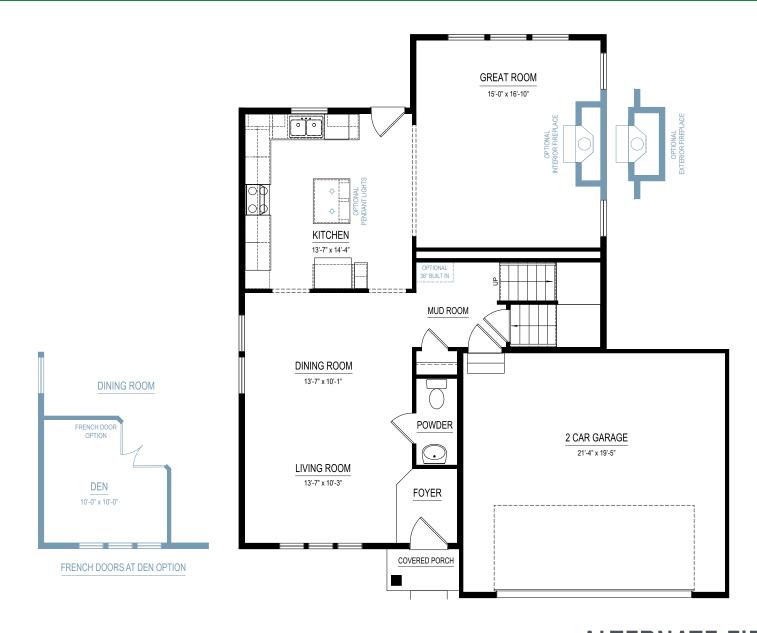

### elements 2200

2,246 SF

3-5 bedrooms

2.5-3.5 bathrooms

2-3 car attached garage



Allen Edwin Homes reserves the right to change or amend plans and specifications without prior notice. Specifications may vary per plan. All dimensions are approximate and are rounded down to the nearest 3". Information is deemed to be correct but not guaranteed. Copyright © 2015 Allen Edwin Homes. All rights reserved. The duplication, reproduction, copying, sale, licensing, or any other distribution or use of these drawings, any portion thereof, or the plans depicted here is strictly prohibited. Color rendering is the artist's interpretation of home. Details, products and colors may change or not be available. Please see CAD drawings of elevations for actual specifications available.















#### ALTERNATE FIRST FLOOR























#### **UNFINISHED BASEMENT**







### FINISHED BASEMENT









Elevation A1

Elevation A1-B



Elevation A1-C

#### Elevation A











Elevation A3

#### Elevation A









Elevation B1 Elevation B2



Elevation B3











Elevation C1 Elevation C2



Elevation C3









Elevation D2



Elevation D3









Elevation E2



Elevation E3

#### Elevation E







Elevation F2



Elevation F3











Elevation M1 Elevation M2



Elevation M3

Elevation M







**FRONT VIEW**2 CAR SIDE LOAD GARAGE OPTION



6' X 16' GARAGE BUMP OPTION







3 CAR GARAGE 10' X 18' OPTION