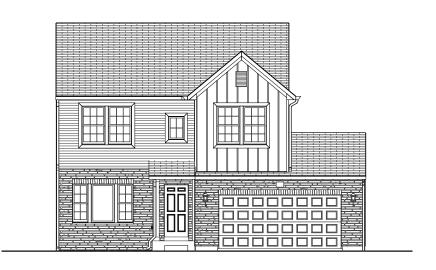

#### Elevation E

Elevation F2

Elevation F3

Elevation M1 Elevation M2

Elevation M3

Elevation M

**FRONT VIEW**2 CAR SIDE LOAD GARAGE OPTION

6' X 16' GARAGE BUMP OPTION