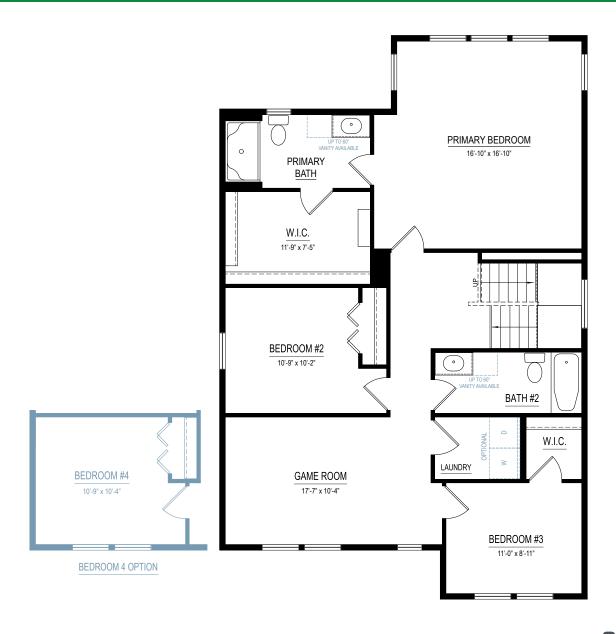

### elements 2200

2,246 SF

3-5 bedrooms

2.5-3.5 bathrooms

2-3 car attached garage

Allen Edwin Homes reserves the right to change or amend plans and specifications without prior notice. Specifications may vary per plan. All dimensions are approximate and are rounded down to the nearest 3". Information is deemed to be correct but not guaranteed. Copyright © 2015 Allen Edwin Homes. All rights reserved. The duplication, reproduction, copying, sale, licensing, or any other distribution or use of these drawings, any portion thereof, or the plans depicted here is strictly prohibited. Color rendering is the artist's interpretation of home. Details, products and colors may change or not be available. Please see CAD drawings of elevations for actual specifications available.