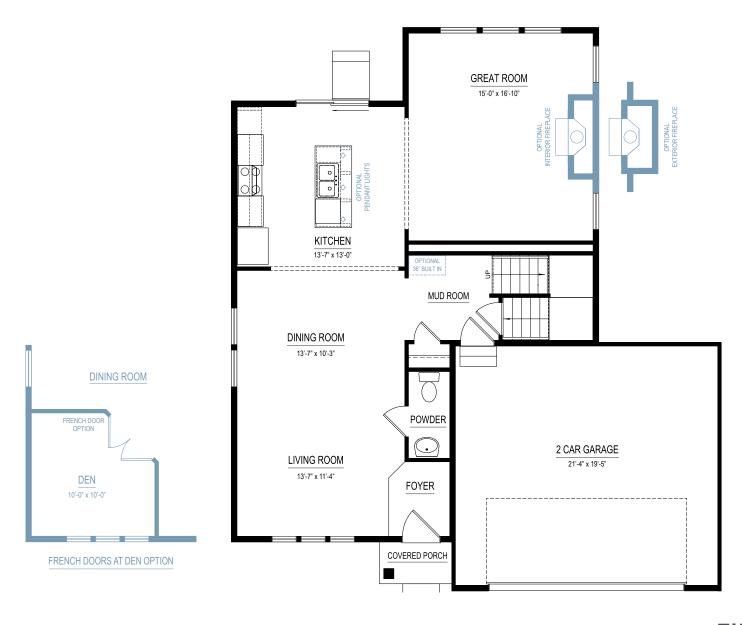

### elements 2200

2,246 SF

3-5 bedrooms

2.5-3.5 bathrooms

2-3 car attached garage

Allen Edwin Homes reserves the right to change or amend plans and specifications without prior notice. Specifications may vary per plan. All dimensions are approximate and are rounded down to the nearest 3". Information is deemed to be correct but not guaranteed. Copyright © 2015 Allen Edwin Homes. All rights reserved. The duplication, reproduction, copying, sale, licensing, or any other distribution or use of these drawings, any portion thereof, or the plans depicted here is strictly prohibited. Color rendering is the artist's interpretation of home. Details, products and colors may change or not be available. Please see CAD drawings of elevations for actual specifications available.