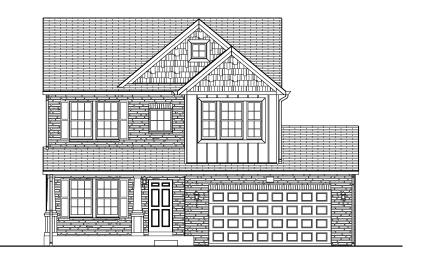

#### Elevation E

Elevation F2

Elevation F3

Elevation M1 Elevation M2

Elevation M3

Elevation M

**FRONT VIEW**2 CAR SIDE LOAD GARAGE OPTION

6' X 16' GARAGE BUMP OPTION