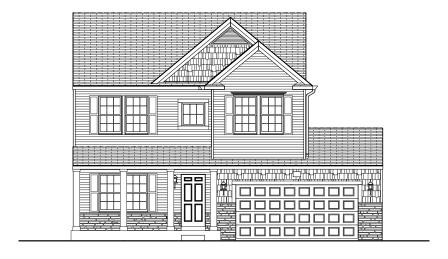

Elevation E3

#### Elevation E

Elevation F2

Elevation F3

Elevation M1 Elevation M2

Elevation M3

Elevation M

**FRONT VIEW**2 CAR SIDE LOAD GARAGE OPTION

6' X 16' GARAGE BUMP OPTION