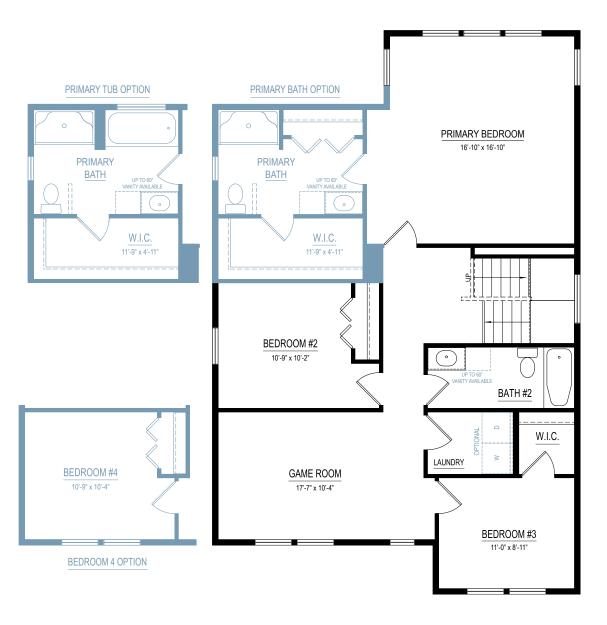

### elements 2200

2,246 SF

3-5 bedrooms

2.5-3.5 bathrooms

2-3 car attached garage

Allen Edwin Homes reserves the right to change or amend plans and specifications without prior notice. Specifications may vary per plan. All dimensions are approximate and are rounded down to the nearest 3". Information is deemed to be correct but not guaranteed. Copyright © 2015 Allen Edwin Homes. All rights reserved. The duplication, reproduction, copying, sale, licensing, or any other distribution or use of these drawings, any portion thereof, or the plans depicted here is strictly prohibited. Color rendering is the artist's interpretation of home. Details, products and colors may change or not be available. Please see CAD drawings of elevations for actual specifications available.