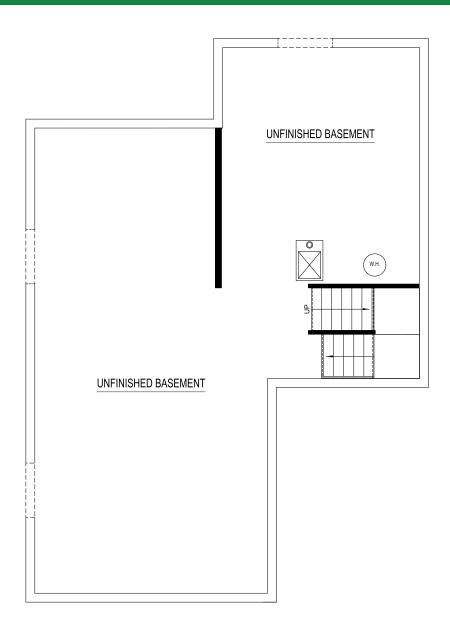

-3.5 bathrooms

2-3 car attached garage



Allen Edwin Homes reserves the right to change or amend plans and specifications without prior notice. Specifications may vary per plan. All dimensions are approximate and are rounded down to the nearest 3". Information is deemed to be correct but not guaranteed. Copyright © 2015 Allen Edwin Homes. All rights reserved. The duplication, reproduction, copying, sale, licensing, or any other distribution or use of these drawings, any portion thereof, or the plans depicted here is strictly prohibited. Color rendering is the artist's interpretation of home. Details, products and colors may change or not be available. Please see CAD drawings of elevations for actual specifications available.















#### ALTERNATE FIRST FLOOR























#### **UNFINISHED BASEMENT**







### FINISHED BASEMENT









Elevation A1

Elevation A1-B



Elevation A1-C

#### Elevation A











Elevation A3

#### Elevation A









Elevation B1 Elevation B2



Elevation B3











Elevation C1 Elevation C2



Elevation C3









Elevation D2



Elevation D3









Elevation E2



Elevation E3

#### Elevation E







Elevation F2



Elevation F3











Elevation M1 Elevation M2



Elevation M3

Elevation M







**FRONT VIEW**2 CAR SIDE LOAD GARAGE OPTION



6' X 16' GARAGE BUMP OPTION







3 CAR GARAGE 10' X 18' OPTION