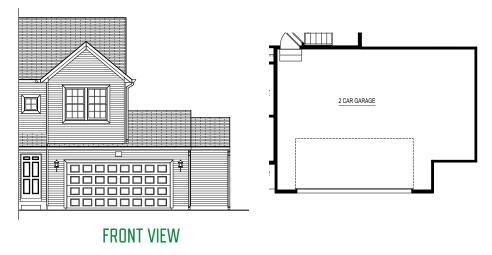

### elements 2200

2,246 SF

3-5 bedrooms

2.5-3.5 bathrooms

2-3 car attached garage

Allen Edwin Homes reserves the right to change or amend plans and specifications without prior notice. Specifications may vary per plan. All dimensions are approximate and are rounded down to the nearest 3". Information is deemed to be correct but not guaranteed. Copyright © 2015 Allen Edwin Homes. All rights reserved. The duplication, reproduction, copying, sale, licensing, or any other distribution or use of these drawings, any portion thereof, or the plans depicted here is strictly prohibited. Color rendering is the artist's interpretation of home. Details, products and colors may change or not be available. Please see CAD drawings of elevations for actual specifications available.

#### Elevation E

Elevation F2

Elevation F3

Elevation M1 Elevation M2

Elevation M3

Elevation M

**FRONT VIEW**2 CAR SIDE LOAD GARAGE OPTION

6' X 16' GARAGE BUMP OPTION