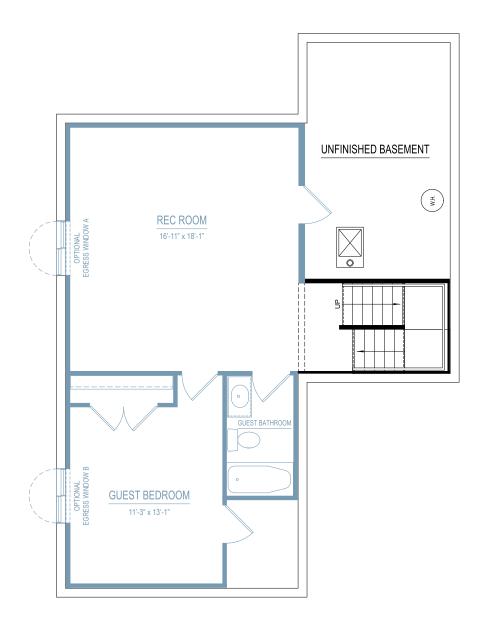

d garage



Allen Edwin Homes reserves the right to change or amend plans and specifications without prior notice. Specifications may vary per plan. All dimensions are approximate and are rounded down to the nearest 3". Information is deemed to be correct but not guaranteed. Copyright © 2015 Allen Edwin Homes. All rights reserved. The duplication, reproduction, copying, sale, licensing, or any other distribution or use of these drawings, any portion thereof, or the plans depicted here is strictly prohibited. Color rendering is the artist's interpretation of home. Details, products and colors may change or not be available. Please see CAD drawings of elevations for actual specific cations available.























#### ALTERNATE SECOND FLOOR







#### **UNFINISHED BASEMENT**







#### FINISHED BASEMENT









Elevation A1-B

Elevation A1



Elevation A1-C

#### Elevation A







Elevation A2



Elevation A3









Elevation B1

Elevation B2



Elevation B3

#### Elevation B









Elevation C1

Elevation C2



Elevation C3

#### Elevation C







Elevation D2



Elevation D3









Elevation E2



Elevation E3









Elevation F2



Elevation F3









2 CAR GARAGE \* 0000000 \* FRONT VIEW

2 CAR SIDE LOAD GARAGE OPTION

6' X 16' GARAGE BUMP OPTION







FRONT VIEW

3 CAR GARAGE 10' X 18' OPTION