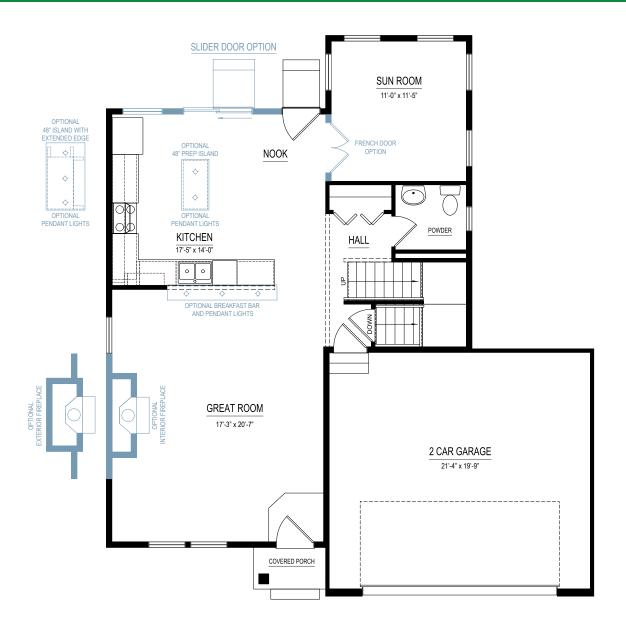

# elements 2 1 0 0 2,121 SF

3-5 bedrooms2.5-3.5 bathrooms2-3 car attached garage

Allen Edwin Homes reserves the right to change or amend plans and specifications without prior notice. Specifications may vary per plan. All dimensions are approximate and are rounded down to the nearest 3". Information is deemed to be correct but not guaranteed. Copyright © 2015 Allen Edwin Homes. All rights reserved. The duplication, reproduction, copying, sale, licensing, or any other distribution or use of these drawings, any portion thereof, or the plans depicted here is strictly prohibited. Color rendering is the artist's interpretation of home. Details, products and colors may change or not be available. Please see CAD drawings of elevations for actual specific cations available.