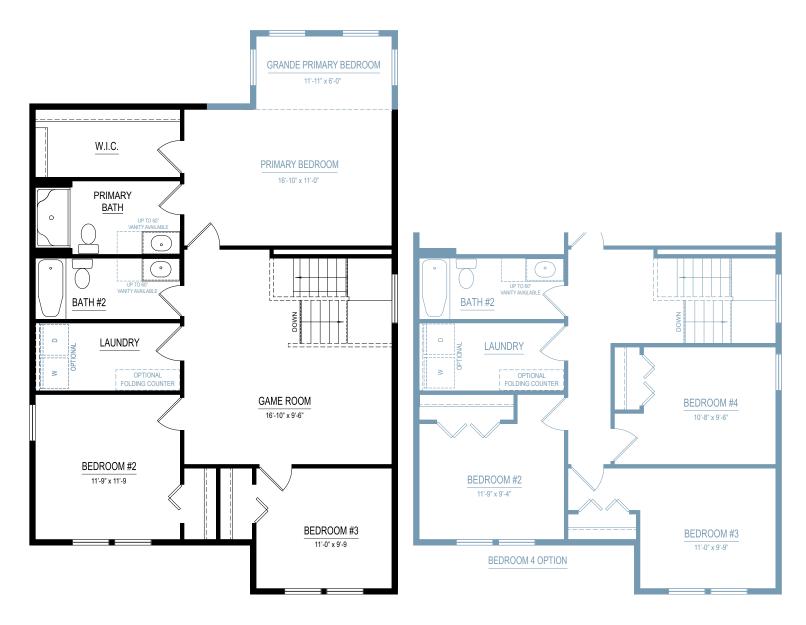

# elements 2 1 0 0 2,121 SF

3-5 bedrooms2.5-3.5 bathrooms2-3 car attached garage



Allen Edwin Homes reserves the right to change or amend plans and specifications without prior notice. Specifications may vary per plan. All dimensions are approximate and are rounded down to the nearest 3". Information is deemed to be correct but not guaranteed. Copyright © 2015 Allen Edwin Homes. All rights reserved. The duplication, reproduction, copying, sale, licensing, or any other distribution or use of these drawings, any portion thereof, or the plans depicted here is strictly prohibited. Color rendering is the artist's interpretation of home. Details, products and colors may change or not be available. Please see CAD drawings of elevations for actual specific cations available.























#### ALTERNATE SECOND FLOOR







#### **UNFINISHED BASEMENT**







#### FINISHED BASEMENT









Elevation A1-B

Elevation A1



Elevation A1-C

#### Elevation A







Elevation A2



Elevation A3









Elevation B1

Elevation B2



Elevation B3

#### Elevation B









Elevation C1

Elevation C2



Elevation C3

#### Elevation C







Elevation D2



Elevation D3









Elevation E2



Elevation E3









Elevation F2



Elevation F3









2 CAR GARAGE \* 0000000 \* FRONT VIEW

2 CAR SIDE LOAD GARAGE OPTION

6' X 16' GARAGE BUMP OPTION







FRONT VIEW

3 CAR GARAGE 10' X 18' OPTION