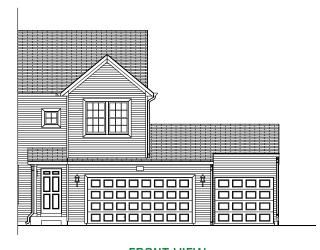

2 CAR SIDE LOAD GARAGE OPTION

6' X 16' GARAGE BUMP OPTION

FRONT VIEW

3 CAR GARAGE 10' X 18' OPTION