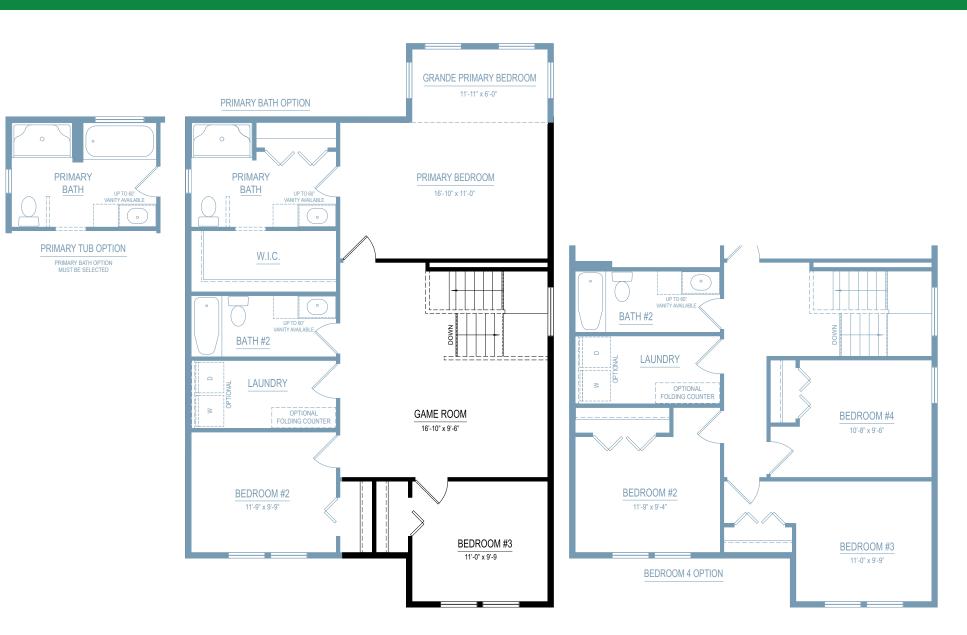

elements 2 1 0 0 2,121 SF

3-5 bedrooms2.5-3.5 bathrooms2-3 car attached garage



Allen Edwin Homes reserves the right to change or amend plans and specifications without prior notice. Specifications may vary per plan. All dimensions are approximate and are rounded down to the nearest 3". Information is deemed to be correct but not guaranteed. Copyright © 2015 Allen Edwin Homes. All rights reserved. The duplication, reproduction, copying, sale, licensing, or any other distribution or use of these drawings, any portion thereof, or the plans depicted here is strictly prohibited. Color rendering is the artist's interpretation of home. Details, products and colors may change or not be available. Please see CAD drawings of elevations for actual specific cations available.























#### ALTERNATE SECOND FLOOR







#### **UNFINISHED BASEMENT**







#### FINISHED BASEMENT









Elevation A1-B

Elevation A1



Elevation A1-C

#### Elevation A







Elevation A2



Elevation A3









Elevation B1

Elevation B2



Elevation B3

#### Elevation B









Elevation C1

Elevation C2



Elevation C3

#### Elevation C







Elevation D2



Elevation D3









Elevation E2



Elevation E3









Elevation F2



Elevation F3









2 CAR GARAGE \* 0000000 \* FRONT VIEW

2 CAR SIDE LOAD GARAGE OPTION

6' X 16' GARAGE BUMP OPTION







FRONT VIEW

3 CAR GARAGE 10' X 18' OPTION