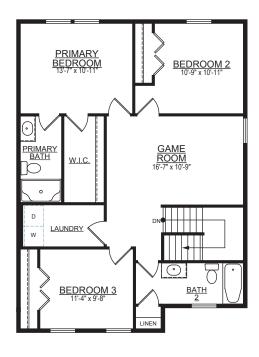

# elements

SECOND FLOOR E2090

WL OPT. 60" LINEN CABINET

OPT. 60" SINGLE BOWL VANITY

OPT. 48" SINGLE BOWL VANITY

**OPT. 60" SINGLE BOWL VANITY** 

OPT. 60" LINEN CABINET

OPT. SMART SPACE BEDROOM 4