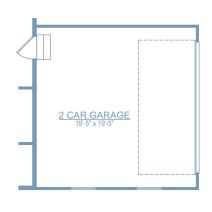

# elements

OPT. 2 CAR GARAGE SIDE LOAD

20x24 MAIN STALL 20x24 MAIN STALL OPT. 20x24 MAIN STALL

OPT. GARAGE GABLE 2

OPT. GARAGE GABLE 3

OPT. 10x20 3 CAR GARAGE

OPT. 12x20 3 CAR GARAGE