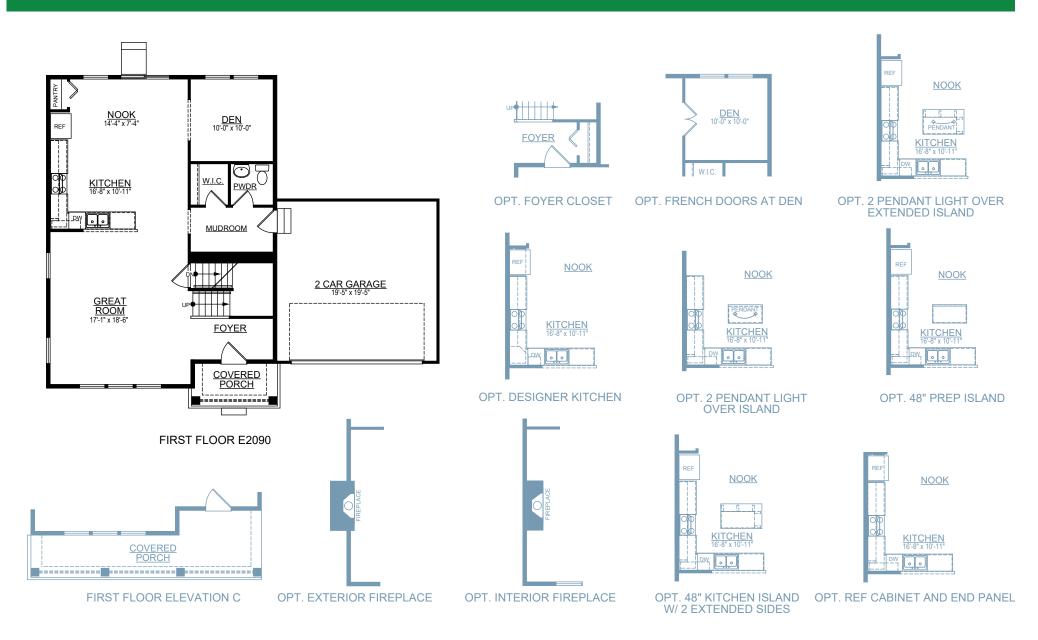

# elements 2090 2,089 SF

3 - 5 bedrooms2.5 - 3.5 baths2 - 3 car attachedgarage

Allen Edwin Homes reserves the right to change or amend plans and specifications without prior notice. Specifications may vary per plan. All dimensions are approximate and are rounded down to the nearest 3". Information is deemed to be correct but not guaranteed. Copyright © 2022 Allen Edwin Homes. All rights reserved. The duplication, reproduction, copying, sale, licensing, or any other distribution or use of these drawings, any portion thereof, or the plans depicted here is strictly prohibited. Color rendering is the artist's interpretation of home. Details, products and colors may change or not be available. Please see CAD drawings of elevations for actual specific cations available.

# elements

Allen Edwin Homes reserves the right to change or amend plans and specifications without prior notice. Specifications may vary per plan. All dimensions are approximate and are rounded down to the nearest 3".

Information is deemed to be correct but not guaranteed. Copyright © 2022 Allen Edwin Homes. All rights reserved. The duplication, reproduction, copying, sale, licensing, or any other distribution or use of these drawings, any portion thereof, or the plans depicted here is strictly prohibited.