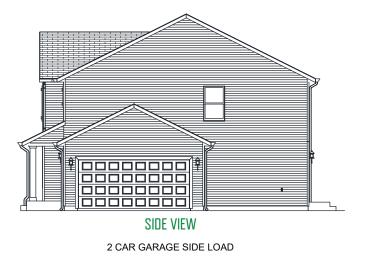

# elements

OPT. 2 CAR GARAGE SIDE LOAD

20x24 MAIN STALL 20x24 MAIN STALL OPT. 20x24 MAIN STALL

OPT. GARAGE GABLE 2

OPT. GARAGE GABLE 3

OPT. 10x20 3 CAR GARAGE

OPT. 12x20 3 CAR GARAGE