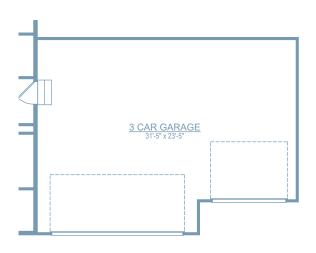

# elements

OPT. 2 CAR GARAGE SIDE LOAD

20x24 MAIN STALL 20x24 MAIN STALL OPT. 20x24 MAIN STALL

OPT. GARAGE GABLE 2

OPT. GARAGE GABLE 3

OPT. 10x20 3 CAR GARAGE

OPT. 12x20 3 CAR GARAGE