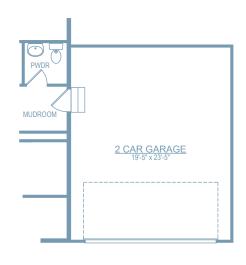

# elements

OPT. 2 CAR GARAGE SIDE LOAD

20x24 MAIN STALL 20x24 MAIN STALL OPT. 20x24 MAIN STALL

OPT. GARAGE GABLE 2

OPT. GARAGE GABLE 3

OPT. 10x20 3 CAR GARAGE

OPT. 12x20 3 CAR GARAGE