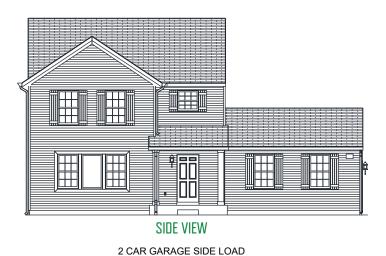

# elements

OPT. 2 CAR GARAGE SIDE LOAD

20x24 MAIN STALL 20x24 MAIN STALL OPT. 20x24 MAIN STALL

OPT. GARAGE GABLE 2

OPT. GARAGE GABLE 3

OPT. 10x20 3 CAR GARAGE

OPT. 12x20 3 CAR GARAGE