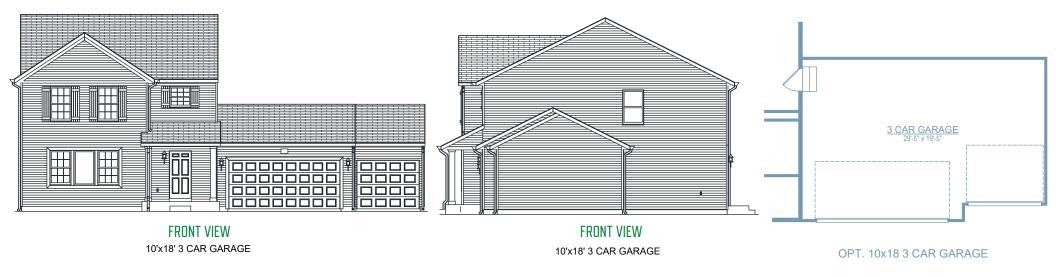

# elements

OPT. 2 CAR GARAGE SIDE LOAD

20x24 MAIN STALL 20x24 MAIN STALL OPT. 20x24 MAIN STALL

OPT. GARAGE GABLE 2

OPT. GARAGE GABLE 3

OPT. 10x20 3 CAR GARAGE

OPT. 12x20 3 CAR GARAGE