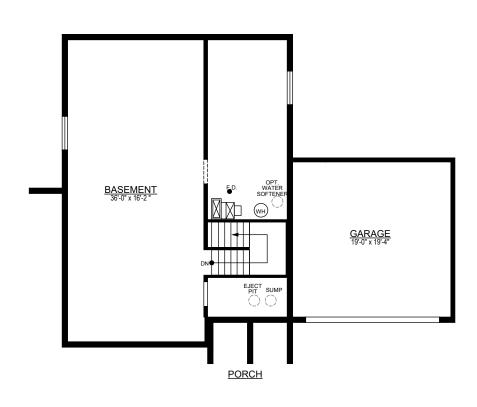

## SECOND FLOOR

REC ROOM 16'-2" x 22'-11 "

UNFINISHED BASEMENT

OPT. REC ROOM

**BASEMENT PLAN** 

OPT. GUEST BEDROOM

OPT. BASEMENT BATH

**BASEMENT** 