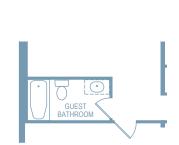

## SECOND FLOOR

REC ROOM 16'-2" x 22'-11 "

UNFINISHED BASEMENT

OPT. REC ROOM

**BASEMENT PLAN** 

OPT. GUEST BEDROOM

OPT. BASEMENT BATH

**BASEMENT** 