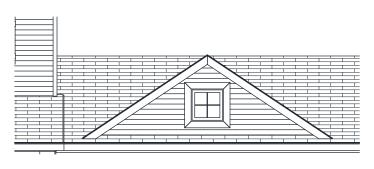

BATH

**BASEMENT** 





# elements





A2



**ELEVATION A** 









C2



C3

## **ELEVATION C**









## **ELEVATION D & E**





# elements









Allen Edwin Homes reserves the right to change or amend plans and specifications without prior notice. Specifications may vary per plan. All dimensions are approximate and are rounded down to the nearest 3".

Information is deemed to be correct but not guaranteed. Copyright © 2022 Allen Edwin Homes. All rights reserved. The duplication, reproduction, copying, sale, licensing, or any other distribution or use of these drawings, any portion thereof, or the plans depicted here is strictly prohibited.

# elements







OPT. 2 CAR GARAGE SIDE LOAD







20x24 MAIN STALL 20x24 MAIN STALL OPT. 20x24 MAIN STALL







OPT. GARAGE GABLE 2



OPT. GARAGE GABLE 3



OPT. 10x20 3 CAR GARAGE



OPT. 12x20 3 CAR GARAGE