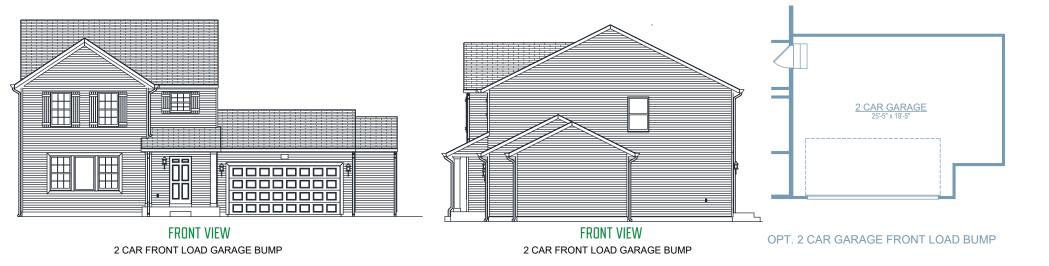

# elements

OPT. 2 CAR GARAGE SIDE LOAD

20x24 MAIN STALL 20x24 MAIN STALL OPT. 20x24 MAIN STALL

OPT. GARAGE GABLE 2

OPT. GARAGE GABLE 3

OPT. 10x20 3 CAR GARAGE

OPT. 12x20 3 CAR GARAGE