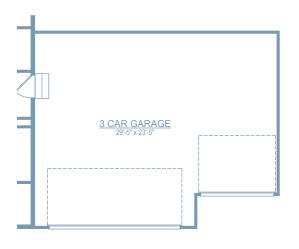

# elements

OPT. 2 CAR GARAGE SIDE LOAD

20x24 MAIN STALL 20x24 MAIN STALL OPT. 20x24 MAIN STALL

OPT. GARAGE GABLE 2

OPT. GARAGE GABLE 3

OPT. 10x20 3 CAR GARAGE

OPT. 12x20 3 CAR GARAGE