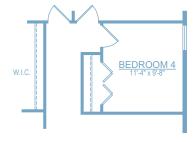

# elements

SECOND FLOOR E2090

WL OPT. 60" LINEN CABINET

OPT. 60" SINGLE BOWL VANITY

OPT. 48" SINGLE BOWL VANITY

**OPT. 60" SINGLE BOWL VANITY** 

OPT. 60" LINEN CABINET

OPT. SMART SPACE BEDROOM 4