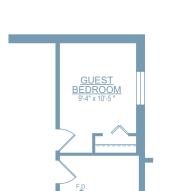

## SECOND FLOOR

REC ROOM 16'-2" x 22'-11 "

UNFINISHED BASEMENT

OPT. REC ROOM

**BASEMENT PLAN** 

OPT. GUEST BEDROOM

OPT. BASEMENT BATH

**BASEMENT** 