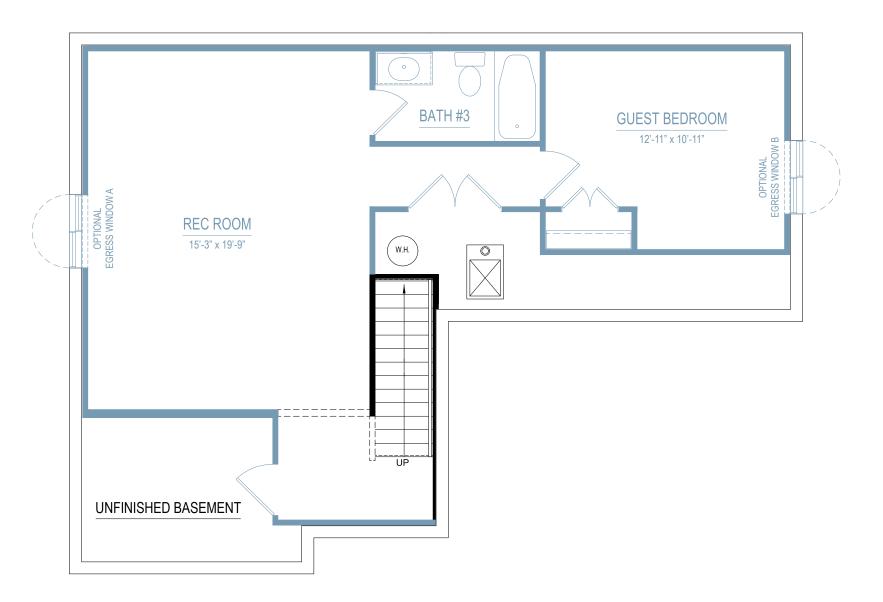

ut prior notice. Specifications may vary per plan. All dimensions are approximate and are rounded down to the nearest 3". Information is deemed to be correct but not guaranteed. Copyright © 2015 Allen Edwin Homes. All rights reserved. The duplication, reproduction, copying, sale, licensing, or any other distribution or use of these drawings, any portion thereof, or the plans depicted here is strictly prohibited. Color rendering is the artist's interpretation of home. Details, products and colors may change or not be available. Please see CAD drawings of elevations for actual specific cations available.



ALLEN EDWIN HOMES

# collection: elements 2070



#### **FIRST FLOOR**

RESNET. EnergySmart Builder

# collection: elements 2070



#### SECOND FLOOR





#### **UNFINISHED BASEMENT**





#### FINISHED BASEMENT







Elevation A1

Elevation Al-B



Elevation A1-C







Elevation A2

Elevation A3









Elevation B1

Elevation B2



Elevation B3









Elevation C1

Elevation C2



Elevation C3





### collection: elements 2070





Elevation D2

Elevation D3







Elevation E2



Elevation E3







Elevation F2



Elevation F3









Elevation M1

Elevation M2



Elevation M3







2 CAR SIDE LOAD GARAGE OPTION

FRONT VIEW