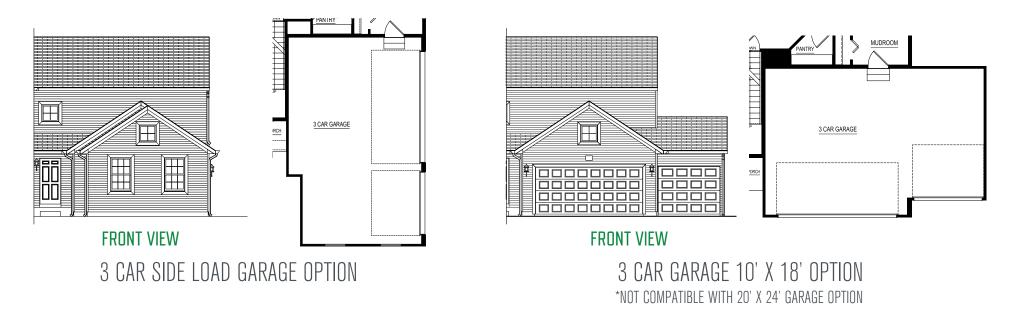

on of home. Details, products and colors may change or not be available. Please see CAD drawings of elevations for actual specific cations available.



ALLEN EDWIN HOMES

# collection: elements 2070



#### **FIRST FLOOR**

RESNET. EnergySmart Builder

# collection: elements 2070



#### SECOND FLOOR





#### **UNFINISHED BASEMENT**





#### FINISHED BASEMENT







Elevation A1

Elevation Al-B



Elevation A1-C







Elevation A2

Elevation A3









Elevation B1

Elevation B2



Elevation B3









Elevation C1

Elevation C2



Elevation C3





### collection: elements 2070





Elevation D2

Elevation D3







Elevation E2



Elevation E3







Elevation F2



Elevation F3









Elevation M1

Elevation M2



Elevation M3







2 CAR SIDE LOAD GARAGE OPTION

FRONT VIEW