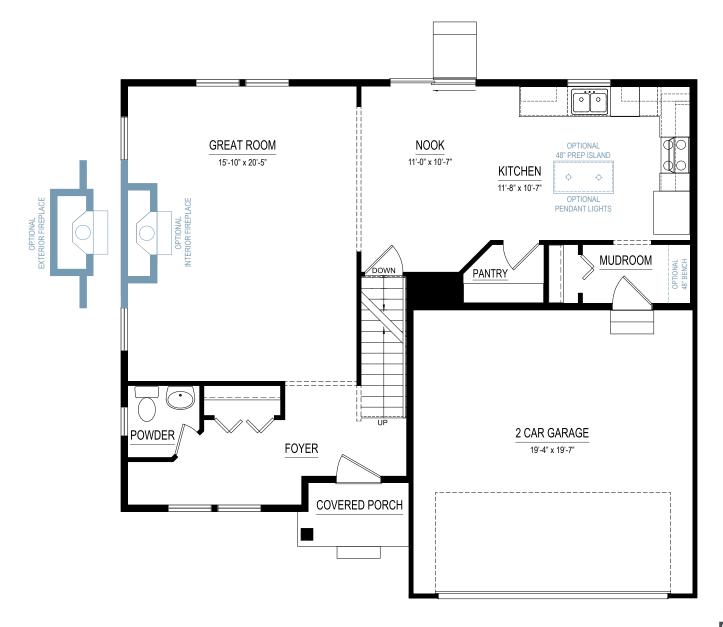

bedrooms2.5-3.5 bathrooms2-3 car attached garage



Allen Edwin Homes reserves the right to change or amend plans and specifications without prior notice. Specifications may vary per plan. All dimensions are approximate and are rounded down to the nearest 3". Information is deemed to be correct but not guaranteed. Copyright © 2015 Allen Edwin Homes. All rights reserved. The duplication, reproduction, copying, sale, licensing, or any other distribution or use of these drawings, any portion thereof, or the plans depicted here is strictly prohibited. Color rendering is the artist's interpretation of home. Details, products and colors may change or not be available. Please see CAD drawings of elevations for actual specific cations available.



ALLEN EDWIN HOMES

# collection: elements 2070



#### **FIRST FLOOR**

RESNET. EnergySmart Builder

# collection: elements 2070



#### SECOND FLOOR





#### **UNFINISHED BASEMENT**





#### FINISHED BASEMENT







Elevation A1

Elevation Al-B



Elevation A1-C







Elevation A2

Elevation A3









Elevation B1

Elevation B2



Elevation B3









Elevation C1

Elevation C2



Elevation C3





### collection: elements 2070





Elevation D2

Elevation D3







Elevation E2



Elevation E3







Elevation F2



Elevation F3









Elevation M1

Elevation M2



Elevation M3







2 CAR SIDE LOAD GARAGE OPTION

FRONT VIEW