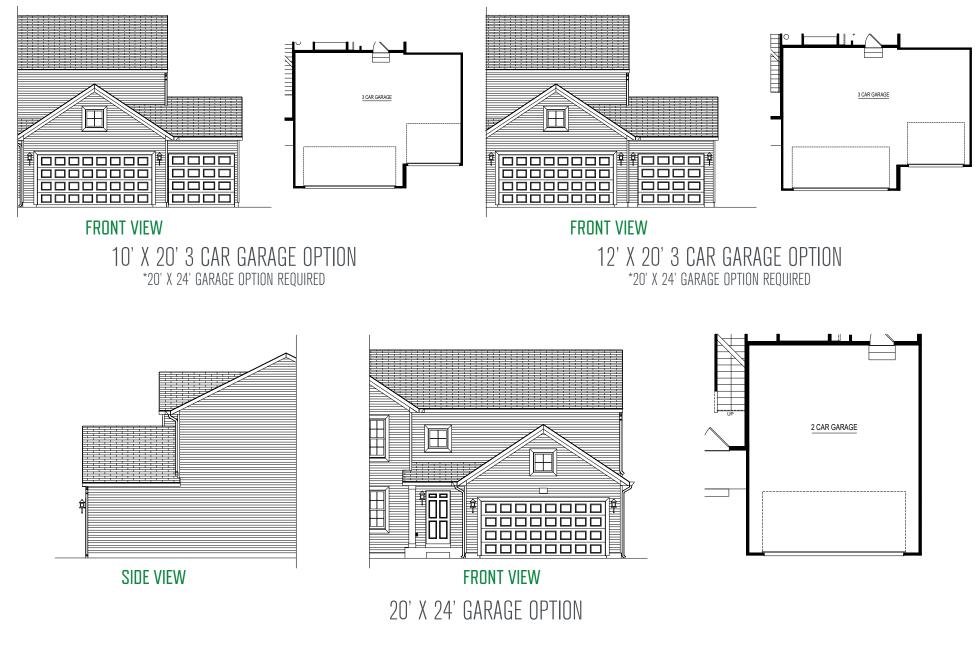

f home. Details, products and colors may change or not be available. Please see CAD drawings of elevations for actual specific cations available.



ALLEN EDWIN HOMES

# collection: elements 2070



#### **FIRST FLOOR**

RESNET. EnergySmart Builder

# collection: elements 2070



#### SECOND FLOOR





#### **UNFINISHED BASEMENT**





#### FINISHED BASEMENT







Elevation A1

Elevation Al-B



Elevation A1-C







Elevation A2

Elevation A3









Elevation B1

Elevation B2



Elevation B3









Elevation C1

Elevation C2



Elevation C3





### collection: elements 2070





Elevation D2

Elevation D3







Elevation E2



Elevation E3







Elevation F2



Elevation F3









Elevation M1

Elevation M2



Elevation M3







2 CAR SIDE LOAD GARAGE OPTION

FRONT VIEW