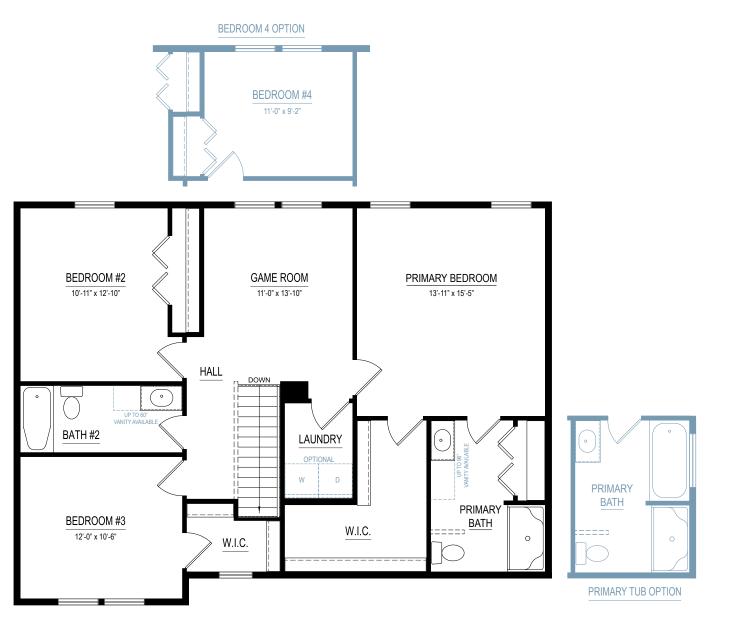

e right to change or amend plans and specifications without prior notice. Specifications may vary per plan. All dimensions are approximate and are rounded down to the nearest 3". Information is deemed to be correct but not guaranteed. Copyright © 2015 Allen Edwin Homes. All rights reserved. The duplication, reproduction, copying, sale, licensing, or any other distribution or use of these drawings, any portion thereof, or the plans depicted here is strictly prohibited. Color rendering is the artist's interpretation of home. Details, products and colors may change or not be available. Please see CAD drawings of elevations for actual specific cations available.



ALLEN EDWIN HOMES

# collection: elements 2070



#### **FIRST FLOOR**

RESNET. EnergySmart Builder

# collection: elements 2070



#### SECOND FLOOR





#### **UNFINISHED BASEMENT**





#### FINISHED BASEMENT







Elevation A1

Elevation Al-B



Elevation A1-C







Elevation A2

Elevation A3









Elevation B1

Elevation B2



Elevation B3









Elevation C1

Elevation C2



Elevation C3





### collection: elements 2070





Elevation D2

Elevation D3







Elevation E2



Elevation E3







Elevation F2



Elevation F3









Elevation M1

Elevation M2



Elevation M3







2 CAR SIDE LOAD GARAGE OPTION

FRONT VIEW