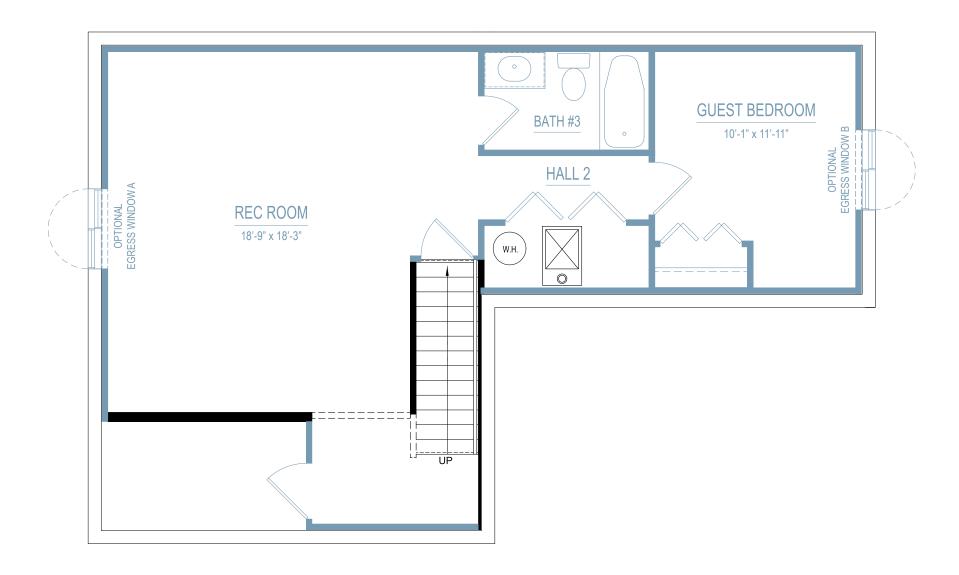

nd plans and specifications without prior notice. Specifications may vary per plan. All dimensions are approximate and are rounded down to the nearest 3". Information is deemed to be correct but not guaranteed. Copyright © 2015 Allen Edwin Homes. All rights reserved. The duplication, reproduction, copying, sale, licensing, or any other distribution or use of these drawings, any portion thereof, or the plans depicted here is strictly prohibited. Color rendering is the artist's interpretation of home. Details, products and colors may change or not be available. Please see CAD drawings of elevations for actual specific cations available.





## collection: elements 1870













PRIMARY TUB OPTION

### SECOND FLOOR







### ALTERNATE SECOND FLOOR







## **UNFINISHED BASEMENT**







### FINISHED BASEMENT









Elevation A1 Elevation A1-B



Elevation A1-C

### Elevation A







Elevation A2



Elevation A3











Elevation B1 Elevation B2



Elevation B3











Elevation C1 Elevation C2



Elevation C3

Elevation C











Elevation D3













Elevation E3









Elevation F2



Elevation F3

### Elevation F







2 CAR SIDE LOAD GARAGE OPTION



3 CAR SIDE LOAD GARAGE OPTION



6' X 16' GARAGE BUMP OPTION



3 CAR GARAGE 10' X 18' OPTION
\*NOT COMPATIBLE WITH 20' X 24' GARAGE OPTION





## collection: elements 1870



FRONT VIEW

3 CAR GARAGE ## ----FRONT VIEW

10' X 20' 3 CAR GARAGE OPTION \*20' X 24' GARAGE OPTION REQUIRED

12' X 20' 3 CAR GARAGE OPTION \*20' X 24' GARAGE OPTION REOUIRED







20' X 24' GARAGE OPTION