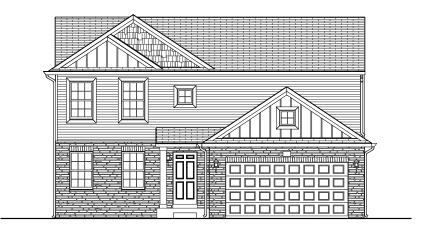

Elevation D3

Elevation E3

Elevation F2

Elevation F3

### Elevation F

2 CAR SIDE LOAD GARAGE OPTION

3 CAR SIDE LOAD GARAGE OPTION

6' X 16' GARAGE BUMP OPTION

3 CAR GARAGE 10' X 18' OPTION
\*NOT COMPATIBLE WITH 20' X 24' GARAGE OPTION