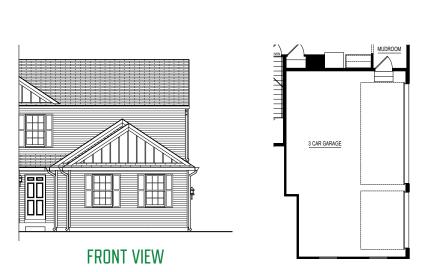

### Elevation F

2 CAR SIDE LOAD GARAGE OPTION

3 CAR SIDE LOAD GARAGE OPTION

6' X 16' GARAGE BUMP OPTION

3 CAR GARAGE 10' X 18' OPTION
\*NOT COMPATIBLE WITH 20' X 24' GARAGE OPTION

## collection: elements 1870

FRONT VIEW

3 CAR GARAGE ## ----FRONT VIEW

10' X 20' 3 CAR GARAGE OPTION \*20' X 24' GARAGE OPTION REQUIRED

12' X 20' 3 CAR GARAGE OPTION \*20' X 24' GARAGE OPTION REOUIRED

20' X 24' GARAGE OPTION