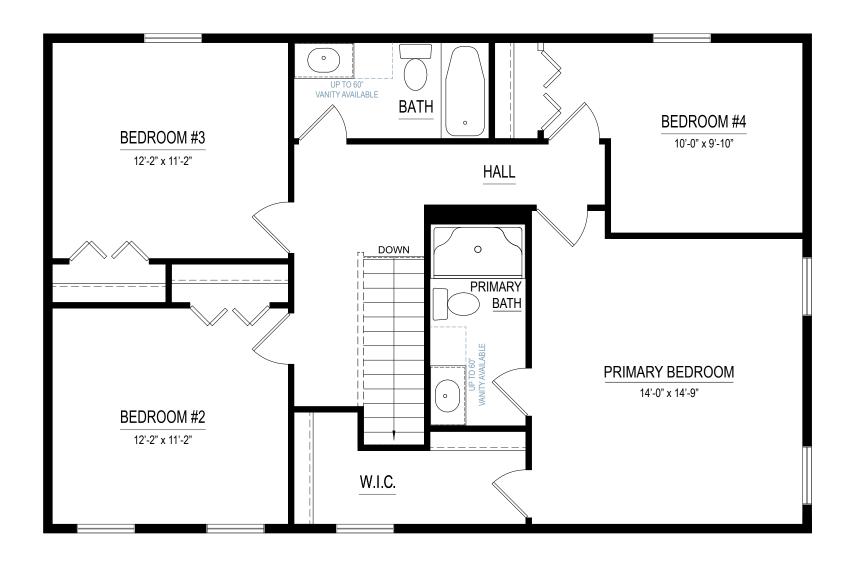

ched garage



Allen Edwin Homes reserves the right to change or amend plans and specifications without prior notice. Specifications may vary per plan. All dimensions are approximate and are rounded down to the nearest 3". Information is deemed to be correct but not guaranteed. Copyright © 2015 Allen Edwin Homes. All rights reserved. The duplication, reproduction, copying, sale, licensing, or any other distribution or use of these drawings, any portion thereof, or the plans depicted here is strictly prohibited. Color rendering is the artist's interpretation of home. Details, products and colors may change or not be available. Please see CAD drawings of elevations for actual specific cations available.





## collection: elements 1870













PRIMARY TUB OPTION

### SECOND FLOOR







### ALTERNATE SECOND FLOOR







## **UNFINISHED BASEMENT**







### FINISHED BASEMENT









Elevation A1 Elevation A1-B



Elevation A1-C

### Elevation A







Elevation A2



Elevation A3











Elevation B1 Elevation B2



Elevation B3











Elevation C1 Elevation C2



Elevation C3

Elevation C











Elevation D3













Elevation E3









Elevation F2



Elevation F3

### Elevation F







2 CAR SIDE LOAD GARAGE OPTION



3 CAR SIDE LOAD GARAGE OPTION



6' X 16' GARAGE BUMP OPTION



3 CAR GARAGE 10' X 18' OPTION
\*NOT COMPATIBLE WITH 20' X 24' GARAGE OPTION





## collection: elements 1870



FRONT VIEW

3 CAR GARAGE ## ----FRONT VIEW

10' X 20' 3 CAR GARAGE OPTION \*20' X 24' GARAGE OPTION REQUIRED

12' X 20' 3 CAR GARAGE OPTION \*20' X 24' GARAGE