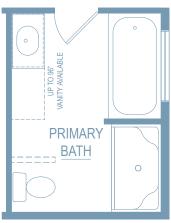

-5 bedrooms

2.5-3.5 bathrooms

2-3 car attached garage



Allen Edwin Homes reserves the right to change or amend plans and specifications without prior notice. Specifications may vary per plan. All dimensions are approximate and are rounded down to the nearest 3". Information is deemed to be correct but not guaranteed. Copyright © 2015 Allen Edwin Homes. All rights reserved. The duplication, reproduction, copying, sale, licensing, or any other distribution or use of these drawings, any portion thereof, or the plans depicted here is strictly prohibited. Color rendering is the artist's interpretation of home. Details, products and colors may change or not be available. Please see CAD drawings of elevations for actual specific cations available.





## collection: elements 1870













PRIMARY TUB OPTION

### SECOND FLOOR







### ALTERNATE SECOND FLOOR







## **UNFINISHED BASEMENT**







### FINISHED BASEMENT









Elevation A1 Elevation A1-B



Elevation A1-C

### Elevation A







Elevation A2



Elevation A3











Elevation B1 Elevation B2



Elevation B3











Elevation C1 Elevation C2



Elevation C3

Elevation C











Elevation D3













Elevation E3









Elevation F2



Elevation F3

### Elevation F







2 CAR SIDE LOAD GARAGE OPTION



3 CAR SIDE LOAD GARAGE OPTION



6' X 16' GARAGE BUMP OPTION



3 CAR GARAGE 10' X 18' OPTION
\*NOT COMPATIBLE WITH 20' X 24' GARAGE OPTION





## collection: elements 1870



FRONT VIEW

3 CAR GARAGE ## ----FRONT VIEW

10' X 20' 3 CAR GARAGE OPTION \*20' X 24' GARAGE OPTION REQUIRED

12' X