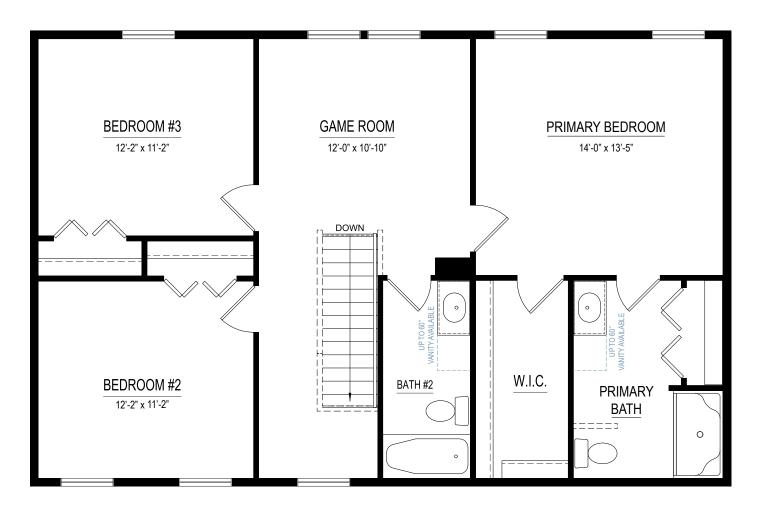

3-5 bedrooms

2.5-3.5 bathrooms

2-3 car attached garage



Allen Edwin Homes reserves the right to change or amend plans and specifications without prior notice. Specifications may vary per plan. All dimensions are approximate and are rounded down to the nearest 3". Information is deemed to be correct but not guaranteed. Copyright © 2015 Allen Edwin Homes. All rights reserved. The duplication, reproduction, copying, sale, licensing, or any other distribution or use of these drawings, any portion thereof, or the plans depicted here is strictly prohibited. Color rendering is the artist's interpretation of home. Details, products and colors may change or not be available. Please see CAD drawings of elevations for actual specific cations available.





## collection: elements 1870













PRIMARY TUB OPTION

### SECOND FLOOR







### ALTERNATE SECOND FLOOR







## **UNFINISHED BASEMENT**







### FINISHED BASEMENT









Elevation A1 Elevation A1-B



Elevation A1-C

### Elevation A







Elevation A2



Elevation A3











Elevation B1 Elevation B2



Elevation B3











Elevation C1 Elevation C2



Elevation C3

Elevation C











Elevation D3













Elevation E3









Elevation F2



Elevation F3

### Elevation F







2 CAR SIDE LOAD GARAGE OPTION



3 CAR SIDE LOAD GARAGE OPTION



6' X 16' GARAGE BUMP OPTION



3 CAR GARAGE 10' X 18' OPTION
\*NOT COMPATIBLE WITH 20' X 24' GARAGE OPTION





## collection: elements 1870



FRONT VIEW

3 CAR GARAGE ## ----FRONT VIEW

10' X 20' 3 CAR GARAGE OPTION \*20' X 24' GARAGE OPTION REQUIRED

12'