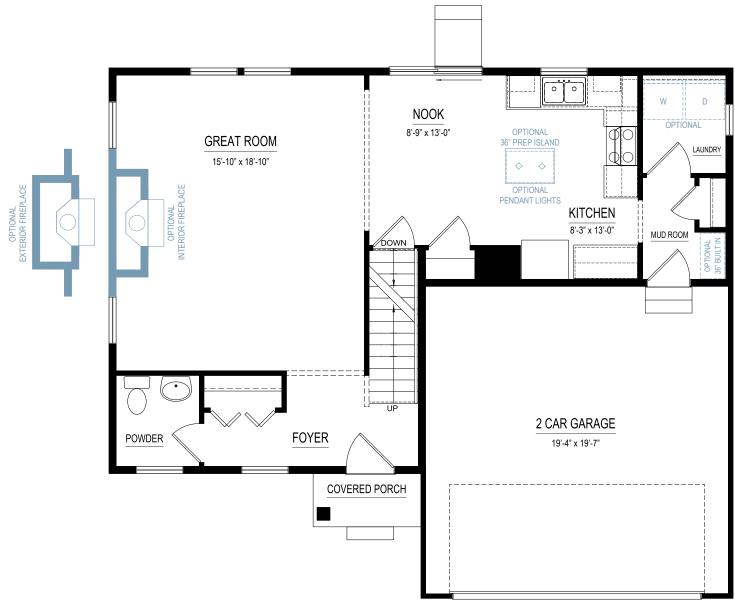

# elements 1870

1,870 SF

3-5 bedrooms

2.5-3.5 bathrooms

2-3 car attached garage

Allen Edwin Homes reserves the right to change or amend plans and specifications without prior notice. Specifications may vary per plan. All dimensions are approximate and are rounded down to the nearest 3". Information is deemed to be correct but not guaranteed. Copyright © 2015 Allen Edwin Homes. All rights reserved. The duplication, reproduction, copying, sale, licensing, or any other distribution or use of these drawings, any portion thereof, or the plans depicted here is strictly prohibited. Color rendering is the artist's interpretation of home. Details, products and colors may change or not be available. Please see CAD drawings of elevations for actual specific cations available.