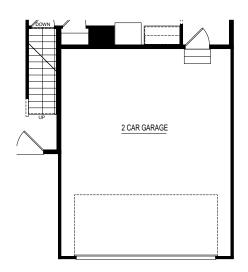

### Elevation F

2 CAR SIDE LOAD GARAGE OPTION

3 CAR SIDE LOAD GARAGE OPTION

6' X 16' GARAGE BUMP OPTION

3 CAR GARAGE 10' X 18' OPTION
\*NOT COMPATIBLE WITH 20' X 24' GARAGE OPTION