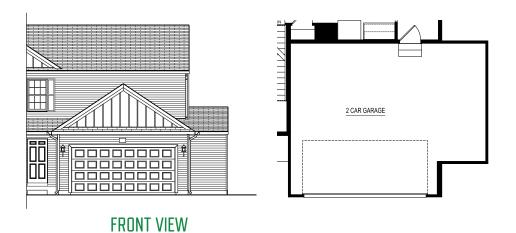

### Elevation F

2 CAR SIDE LOAD GARAGE OPTION

3 CAR SIDE LOAD GARAGE OPTION

6' X 16' GARAGE BUMP OPTION

3 CAR GARAGE 10' X 18' OPTION
\*NOT COMPATIBLE WITH 20' X 24' GARAGE OPTION

## collection: elements 1870

FRONT VIEW

3 CAR GARAGE ## ----FRONT VIEW

10' X 20' 3 CAR GARAGE OPTION \*20' X 24' GARAGE OPTION REQUIRED

12' X 20' 3 CAR GARAGE OPTION \*20' X 24' GARAGE OPTION REOUIRED

20' X 24' GARAGE OPTION