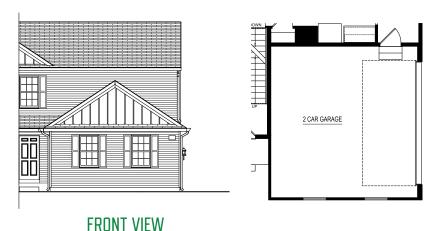

### Elevation F

2 CAR SIDE LOAD GARAGE OPTION

3 CAR SIDE LOAD GARAGE OPTION

6' X 16' GARAGE BUMP OPTION

3 CAR GARAGE 10' X 18' OPTION
\*NOT COMPATIBLE WITH 20' X 24' GARAGE OPTION

## collection: elements 1870

FRONT VIEW

3 CAR GARAGE ## ----FRONT VIEW

10' X 20' 3 CAR GARAGE OPTION \*20' X 24' GARAGE OPTION REQUIRED

12' X 20' 3 CAR GARAGE OPTION \*20' X 24' GARAGE OPTION REOUIRED

20' X 24' GARAGE OPTION