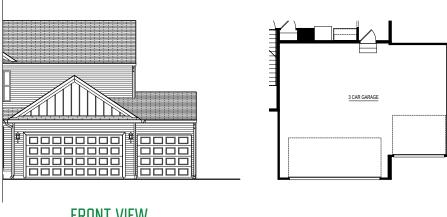

## collection: elements 1870

FRONT VIEW

3 CAR GARAGE ## ----FRONT VIEW

10' X 20' 3 CAR GARAGE OPTION \*20' X 24' GARAGE OPTION REQUIRED

12' X 20' 3 CAR GARAGE OPTION \*20' X 24' GARAGE OPTION REOUIRED

20' X 24' GARAGE OPTION

### Elevation F

2 CAR SIDE LOAD GARAGE OPTION

3 CAR SIDE LOAD GARAGE OPTION

6' X 16' GARAGE BUMP OPTION

3 CAR GARAGE 10' X 18' OPTION
\*NOT COMPATIBLE WITH 20' X 24' GARAGE OPTION