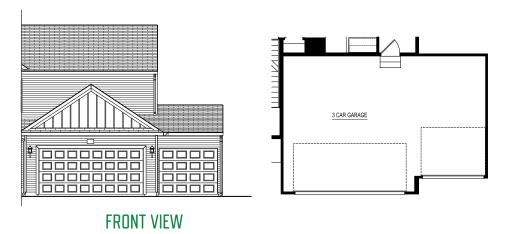

### Elevation F

2 CAR SIDE LOAD GARAGE OPTION

3 CAR SIDE LOAD GARAGE OPTION

6' X 16' GARAGE BUMP OPTION

3 CAR GARAGE 10' X 18' OPTION
\*NOT COMPATIBLE WITH 20' X 24' GARAGE OPTION

## collection: elements 1870

FRONT VIEW

3 CAR GARAGE ## ----FRONT VIEW

10' X 20' 3 CAR GARAGE OPTION \*20' X 24' GARAGE OPTION REQUIRED

12' X 20' 3 CAR GARAGE OPTION \*20' X 24' GARAGE OPTION REOUIRED

20' X 24' GARAGE OPTION