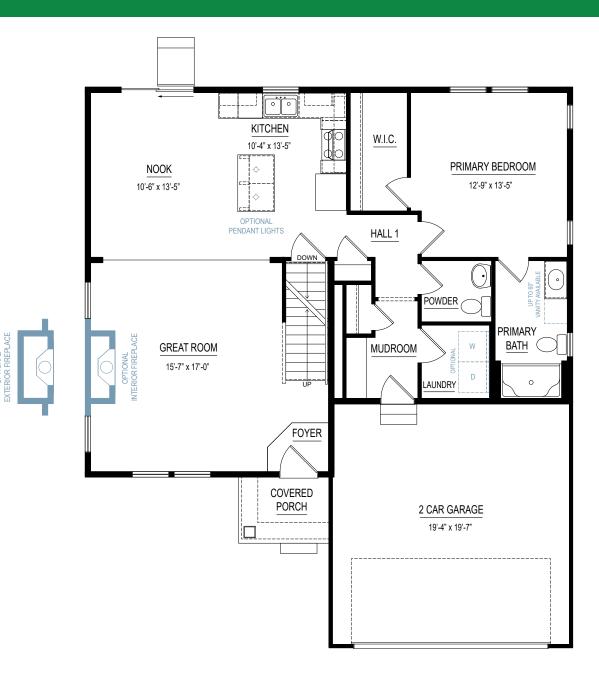

#### elements 1800

1,805 SF

3-5 bedrooms

2.5-3.5 bathrooms

2-3 car attached garage

Allen Edwin Homes reserves the right to change or amend plans and specifications without prior notice. Specifications may vary per plan. All dimensions are approximate and are rounded down to the nearest 3". Information is deemed to be correct but not guaranteed. Copyright © 2015 Allen Edwin Homes. All rights reserved. The duplication, reproduction, copying, sale, licensing, or any other distribution or use of these drawings, any portion thereof, or the plans depicted here is strictly prohibited. Color rendering is the artist's interpretation of home. Details, products and colors may change or not be available. Please see CAD drawings of elevations for actual specifications available.