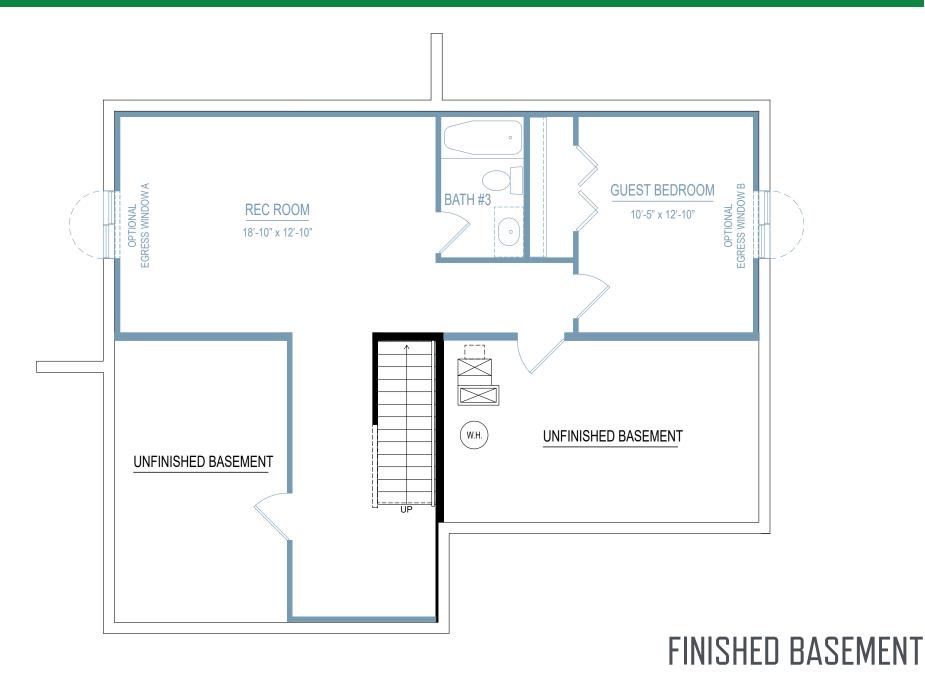

2.5-3.5 bathrooms

2-3 car attached garage



Allen Edwin Homes reserves the right to change or amend plans and specifications without prior notice. Specifications may vary per plan. All dimensions are approximate and are rounded down to the nearest 3". Information is deemed to be correct but not guaranteed. Copyright © 2015 Allen Edwin Homes. All rights reserved. The duplication, reproduction, copying, sale, licensing, or any other distribution or use of these drawings, any portion thereof, or the plans depicted here is strictly prohibited. Color rendering is the artist's interpretation of home. Details, products and colors may change or not be available. Please see CAD drawings of elevations for actual specifications available.















SMART SPACE BEDROOM #4 OPTION

























Elevation A2



Elevation A3









Elevation B1



Elevation B2



Elevation B3









Elevation C1



Elevation C2



Elevation C3









Elevation D2



Elevation D3









Elevation E2



Elevation E3









Elevation F2



Elevation F3









2 CAR SIDE LOAD GARAGE OPTION



3 CAR SIDE LOAD GARAGE OPTION



6' X 16' GARAGE BUMP OPTION



3 CAR GARAGE 10' X 18' OPTION \*NOT COMPATIBLE WITH 20' X 24' GARAGE OPTION







10' X 20' 3 CAR GARAGE OPTION
\*20' X 24' GARAGE OPTION REQUIRED



12' X 20' 3 CAR GARAGE OPTION
\*20' X 24' GARAGE OPTION REQUIRED





2 CAR GARAGE

20' X 24' GARAGE OPTION