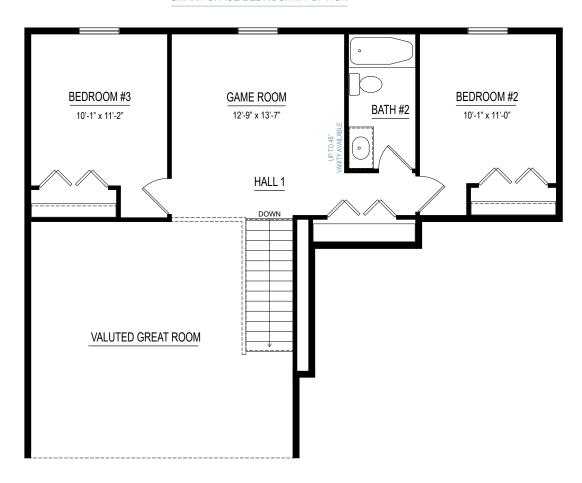

#### elements 1800

1,805 SF

3-5 bedrooms

2.5-3.5 bathrooms

2-3 car attached garage

Allen Edwin Homes reserves the right to change or amend plans and specifications without prior notice. Specifications may vary per plan. All dimensions are approximate and are rounded down to the nearest 3". Information is deemed to be correct but not guaranteed. Copyright © 2015 Allen Edwin Homes. All rights reserved. The duplication, reproduction, copying, sale, licensing, or any other distribution or use of these drawings, any portion thereof, or the plans depicted here is strictly prohibited. Color rendering is the artist's interpretation of home. Details, products and colors may change or not be available. Please see CAD drawings of elevations for actual specifications available.