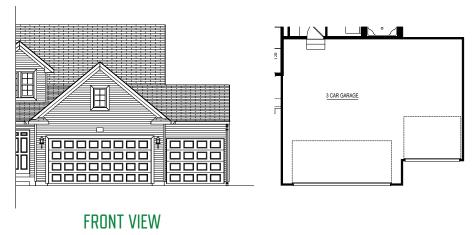

3 CAR SIDE LOAD GARAGE OPTION

6' X 16' GARAGE BUMP OPTION

3 CAR GARAGE 10' X 18' OPTION \*NOT COMPATIBLE WITH 20' X 24' GARAGE OPTION

10' X 20' 3 CAR GARAGE OPTION
\*20' X 24' GARAGE OPTION REQUIRED

12' X 20' 3 CAR GARAGE OPTION
\*20' X 24' GARAGE OPTION REQUIRED