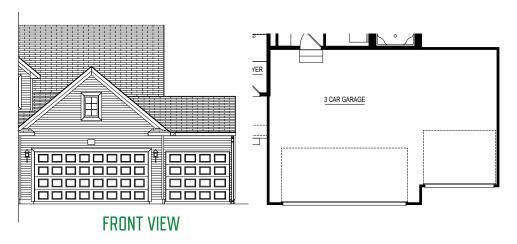

3 CAR SIDE LOAD GARAGE OPTION

6' X 16' GARAGE BUMP OPTION

3 CAR GARAGE 10' X 18' OPTION \*NOT COMPATIBLE WITH 20' X 24' GARAGE OPTION

10' X 20' 3 CAR GARAGE OPTION
\*20' X 24' GARAGE OPTION REQUIRED

12' X 20' 3 CAR GARAGE OPTION
\*20' X 24' GARAGE OPTION REQUIRED