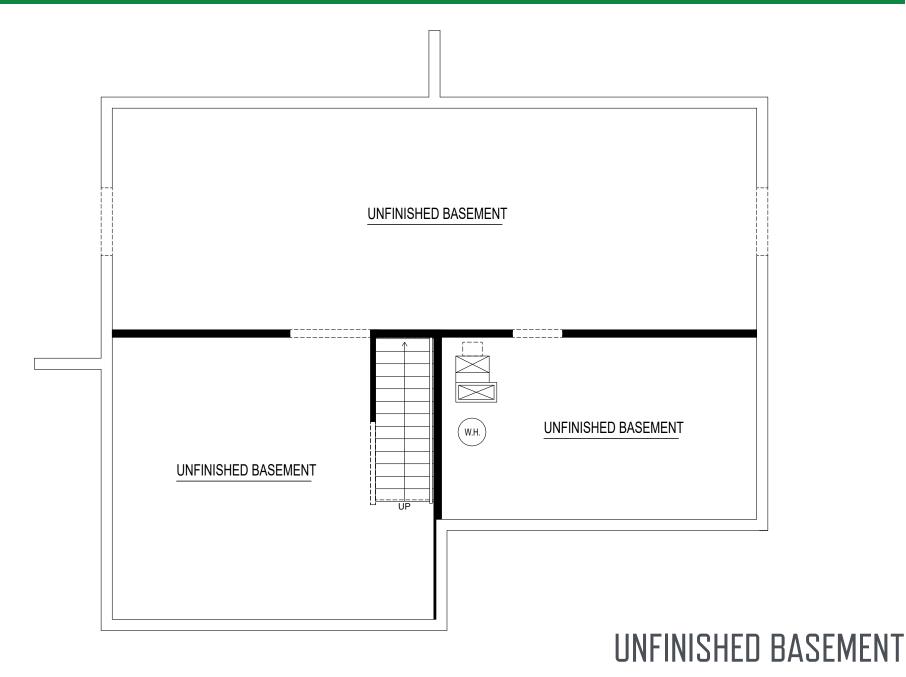

ooms

2.5-3.5 bathrooms

2-3 car attached garage



Allen Edwin Homes reserves the right to change or amend plans and specifications without prior notice. Specifications may vary per plan. All dimensions are approximate and are rounded down to the nearest 3". Information is deemed to be correct but not guaranteed. Copyright © 2015 Allen Edwin Homes. All rights reserved. The duplication, reproduction, copying, sale, licensing, or any other distribution or use of these drawings, any portion thereof, or the plans depicted here is strictly prohibited. Color rendering is the artist's interpretation of home. Details, products and colors may change or not be available. Please see CAD drawings of elevations for actual specifications available.















SMART SPACE BEDROOM #4 OPTION

























Elevation A2



Elevation A3









Elevation B1



Elevation B2



Elevation B3









Elevation C1



Elevation C2



Elevation C3









Elevation D2



Elevation D3









Elevation E2



Elevation E3









Elevation F2



Elevation F3









2 CAR SIDE LOAD GARAGE OPTION



3 CAR SIDE LOAD GARAGE OPTION



6' X 16' GARAGE BUMP OPTION



3 CAR GARAGE 10' X 18' OPTION \*NOT COMPATIBLE WITH 20' X 24' GARAGE OPTION







10' X 20' 3 CAR GARAGE OPTION
\*20' X 24' GARAGE OPTION REQUIRED



12' X 20' 3 CAR GARAGE OPTION
\*20' X 24' GARAGE OPTION REQUIRED





2 CAR GARAGE

20' X 24' GARAGE OPTION