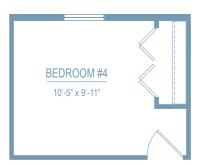

SMART SPACE BEDROOM #4 OPTION

Elevation A2

Elevation A3

Elevation B1

Elevation B2

Elevation B3

Elevation C1

Elevation C2