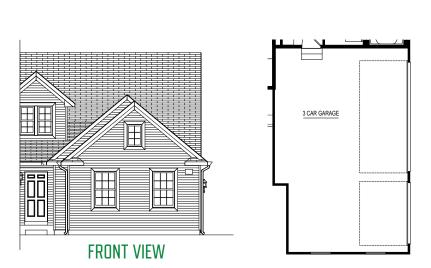

3 CAR SIDE LOAD GARAGE OPTION

6' X 16' GARAGE BUMP OPTION

3 CAR GARAGE 10' X 18' OPTION \*NOT COMPATIBLE WITH 20' X 24' GARAGE OPTION

10' X 20' 3 CAR GARAGE OPTION
\*20' X 24' GARAGE OPTION REQUIRED

12' X 20' 3 CAR GARAGE OPTION
\*20' X 24' GARAGE OPTION REQUIRED