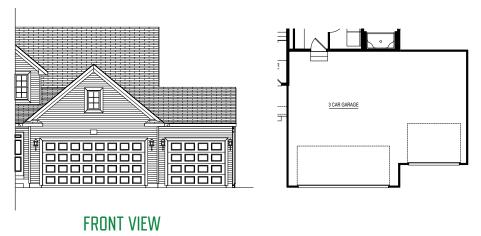

3 CAR SIDE LOAD GARAGE OPTION

6' X 16' GARAGE BUMP OPTION

3 CAR GARAGE 10' X 18' OPTION \*NOT COMPATIBLE WITH 20' X 24' GARAGE OPTION

10' X 20' 3 CAR GARAGE OPTION
\*20' X 24' GARAGE OPTION REQUIRED

12' X 20' 3 CAR GARAGE OPTION
\*20' X 24' GARAGE OPTION REQUIRED