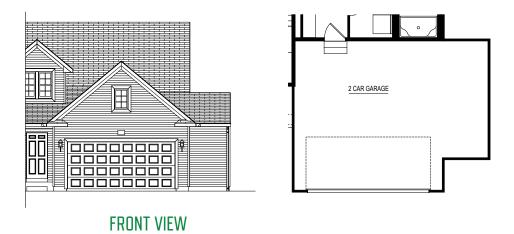

dwin Homes. All rights reserved. The duplication, reproduction, copying, sale, licensing, or any other distribution or use of these drawings, any portion thereof, or the plans depicted here is strictly prohibited. Color rendering is the artist's interpretation of home. Details, products and colors may change or not be available. Please see CAD drawings of elevations for actual specifications available.















SMART SPACE BEDROOM #4 OPTION

























Elevation A2



Elevation A3









Elevation B1



Elevation B2



Elevation B3









Elevation C1



Elevation C2



Elevation C3









Elevation D2



Elevation D3









Elevation E2



Elevation E3









Elevation F2



Elevation F3









2 CAR SIDE LOAD GARAGE OPTION



3 CAR SIDE LOAD GARAGE OPTION



6' X 16' GARAGE BUMP OPTION



3 CAR GARAGE 10' X 18' OPTION \*NOT COMPATIBLE WITH 20' X 24' GARAGE OPTION







10' X 20' 3 CAR GARAGE OPTION
\*20' X 24' GARAGE OPTION REQUIRED



12' X 20' 3 CAR GARAGE OPTION
\*20' X 24' GARAGE OPTION REQUIRED





2 CAR GARAGE

20' X 24' GARAGE OPTION