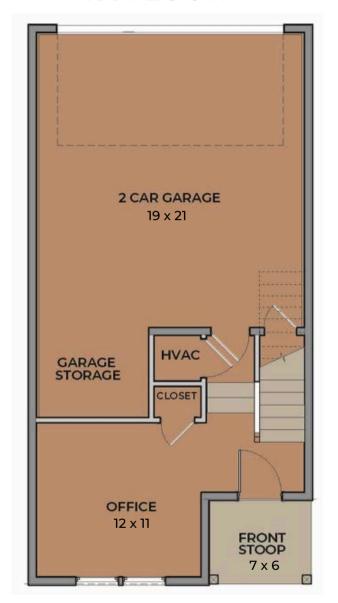

## HIGHLAND GARDENS







Renderings are for representational purposes only. Floorplans may vary in size and elevation, and all square footage should be verified by purchaser. Measurements, window placement, floorplan variations, and materials are subject to change without notice.



## 1st FLOOR

## 2nd FLOOR

## 3rd FLOOR







Floorplans may vary in size and elevation, and all square footage should be verified by purchaser. Measurements, window placement, floorplan variations, and materials are subject to change without notice. First floor and kitchen plans are eligible for upgrades. Buyer to speak with NHSC to purchase.