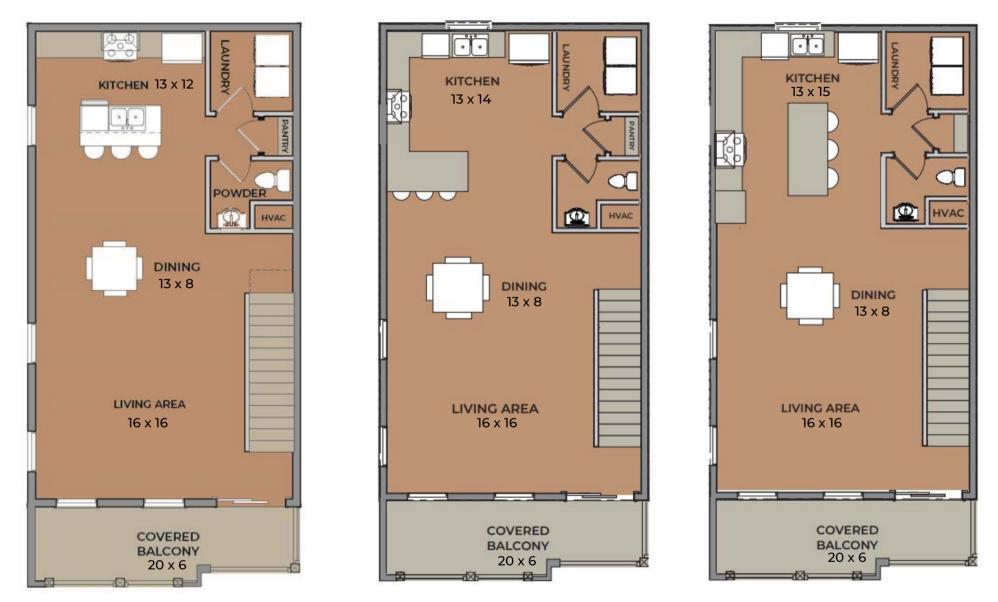

## KITCHEN - STANDARD

**KITCHEN - LAYOUT B** 

## KITCHEN - LAYOUT C

Floorplans may vary in size and elevation, and all square footage should be verified by purchaser. Measurements, window placement, floorplan variations, and materials are subject to change without notice. First floor and kitchen plans are eligible for upgrades. Buyer to speak with NHSC to verify.

615.551.4505 HighlandGardens.LegacySouth.com