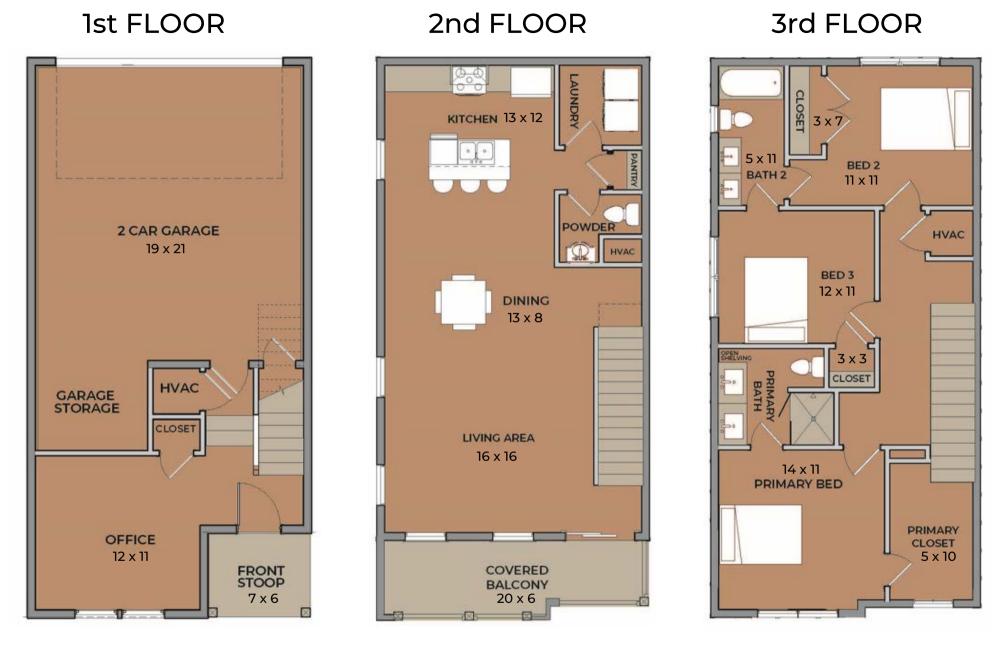

## Primrose Floor Plan

1,831–1,879 SF | 3-4 Bedrooms | 2.5-3.5 Bathrooms

@LegacySouthBuilders 🛛 🖪 🖸 回

Floorplans may vary in size and elevation, and all square footage should be verified by purchaser. Measurements, window placement, floorplan variations, and materials are subject to change without notice. First floor and kitchen plans are eligible for upgrades. Buyer to speak with NHSC to purchase.

615.551.4505 HighlandGardens.LegacySouth.com

Floorplans may vary in size and elevation, and all square footage should be verified by purchaser. Measurements, window placement, floorplan variations, and materials are subject to change without notice. First floor and kitchen plans are eligible for upgrades. Buyer to speak with NHSC to purchase.