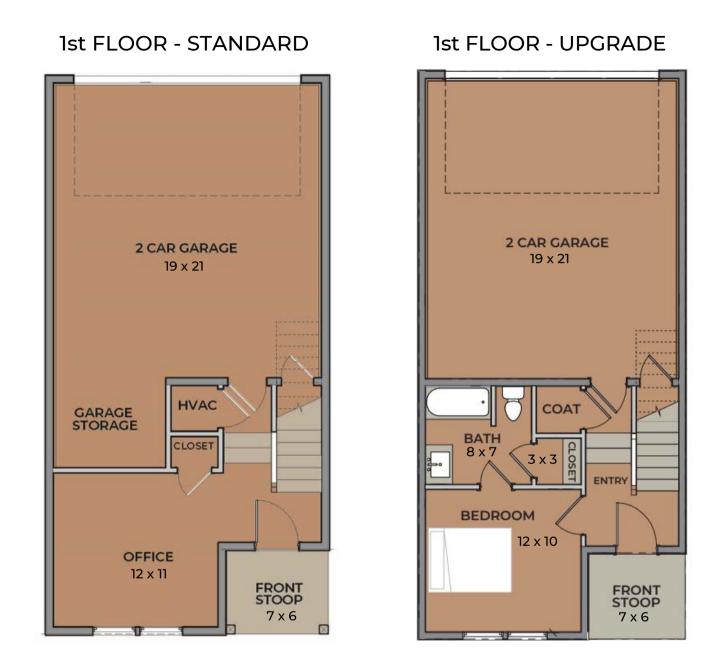

## Primrose Floor Plan

1,831–1,879 SF | 3-4 Bedrooms | 2.5-3.5 Bathrooms

@LegacySouthBuilders 🛛 🖪 🖸 回

Floorplans may vary in size and elevation, and all square footage should be verified by purchaser. Measurements, window placement, floorplan variations, and materials are subject to change without notice. First floor and kitchen plans are eligible for upgrades. Buyer to speak with NHSC to purchase.

615.551.4505 HighlandGardens.LegacySouth.com

Floorplans may vary in size and elevation, and all square footage should be verified by purchaser. Measurements, window placement, floorplan variations, and materials are subject to change without notice. First floor and kitchen plans are eligible for upgrades. Buyer to speak with NHSC to purchase.