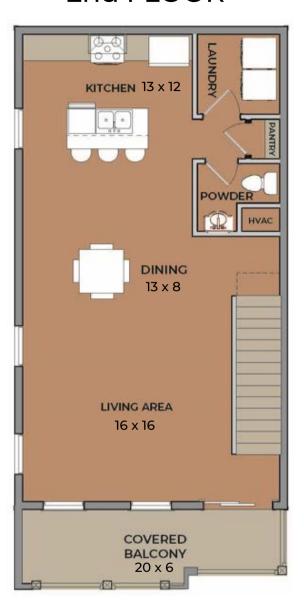

## HIGHLAND GARDENS







Renderings are for representational purposes only. Floorplans may vary in size and elevation, and all square footage should be verified by purchaser.

Measurements, window placement, floorplan variations, and materials are subject to change without notice.





## 1st FLOOR

## 2nd FLOOR

## 3rd FLOOR







Floorplans may vary in size and elevation, and all square footage should be verified by purchaser. Measurements, window placement, floorplan variations, and materials are subject to change without notice. First floor and kitchen plans are eligible for upgrades. Buyer to speak with NHSC to purchase.