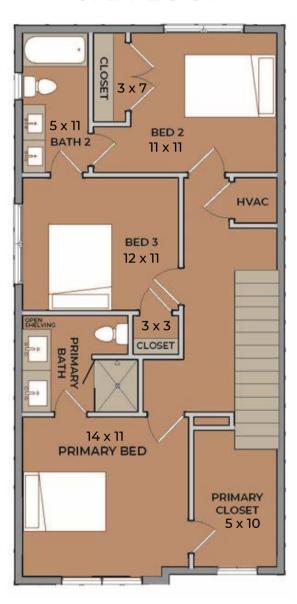

## 3rd FLOOR

Floorplans may vary in size and elevation, and all square footage should be verified by purchaser. Measurements, window placement, floorplan variations, and materials are subject to change without notice. First floor and kitchen plans are eligible for upgrades. Buyer to speak with NHSC to purchase.

## HIGHLAND GARDENS

Renderings are for representational purposes only. Floorplans may vary in size and elevation, and all square footage should be verified by purchaser. Measurements, window placement, floorplan variations, and materials are subject to change without notice.