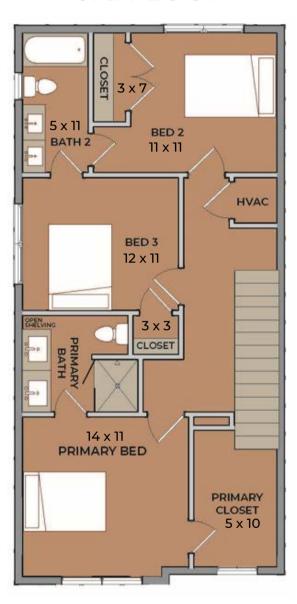

## 3rd FLOOR

Floorplans may vary in size and elevation, and all square footage should be verified by purchaser. Measurements, window placement, floorplan variations, and materials are subject to change without notice. First floor and kitchen plans are eligible for upgrades. Buyer to speak with NHSC to purchase.