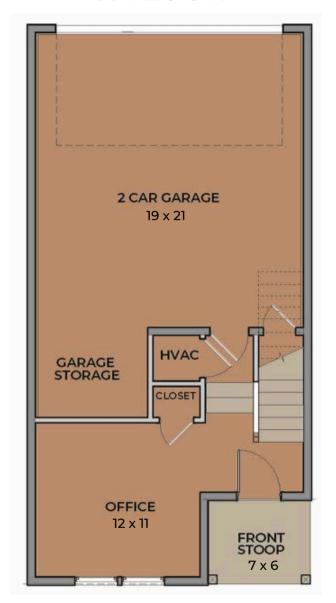

## 1st FLOOR

## 3rd FLOOR

Floorplans may vary in size and elevation, and all square footage should be verified by purchaser. Measurements, window placement, floorplan variations, and materials are subject to change without notice. First floor and kitchen plans are eligible for upgrades. Buyer to speak with NHSC to purchase.