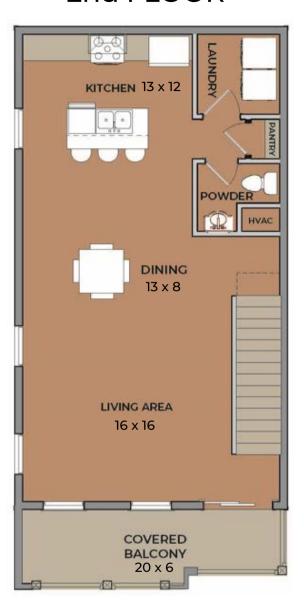

## HIGHLAND GARDENS







Renderings are for representational purposes only. Floorplans may vary in size and elevation, and all square footage should be verified by purchaser.

Measurements, window placement, floorplan variations, and materials are subject to change without notice.

## 1st FLOOR

## 2nd FLOOR

## 3rd FLOOR







Floorplans may vary in size and elevation, and all square footage should be verified by purchaser. Measurements, window placement, floorplan variations, and materials are subject to change without notice. First floor and kitchen plans are eligible for upgrades. Buyer to speak with NHSC to purchase.