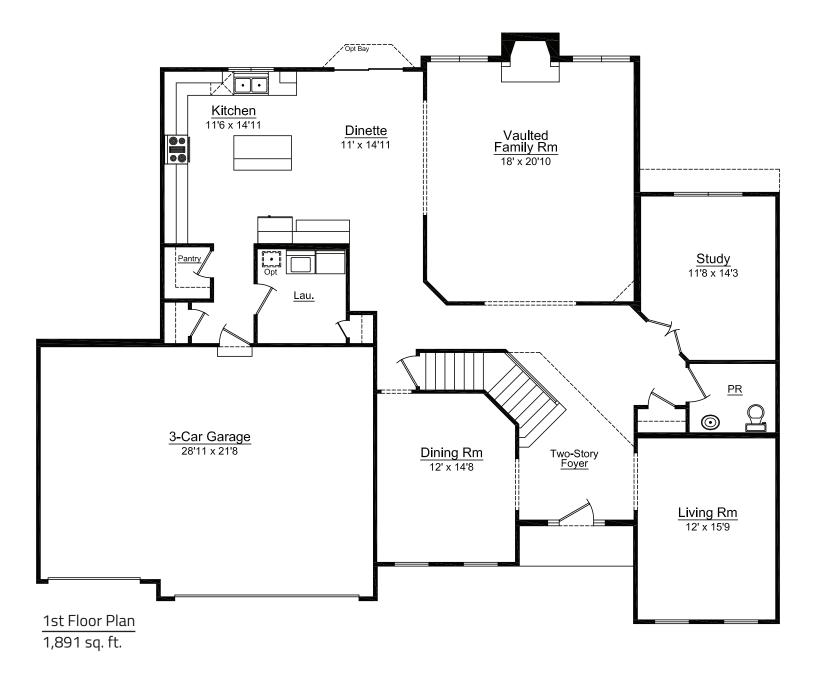

The Birmingham features:

2-Story family room and foyer

Angled staircase

Split-entry

Study

Walk-in pantry

4' x 4' Oversized shower

Oversized master suite

## **Birmingham Options**

Available Options:

Dinette bay +13 sq. ft.

Expanded dinette/master sitting room +196 sq. ft.

Sunroom +146 sq. ft.

Loft +204 sq. ft.

Living room sided bay +19 sq. ft.

Master walk-in shower