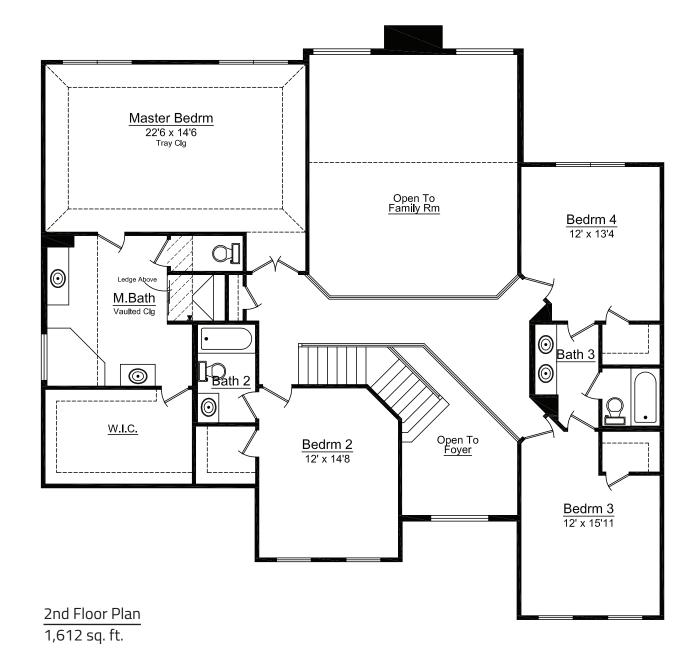

The Birmingham features:

2-Story family room and foyer

Angled staircase

Split-entry

Study

Walk-in pantry

4' x 4' Oversized shower

Oversized master suite

Corner soaking tub

His and her vanity

Jack-N-Jill bathroom

Walk-in closets

Overstreet Builders specializes in custom built homes in Chicago's suburbs and has been family owned and operated for over 55 years. We are dedicated to quality, integrity, and superior craftsmanship. We work with you every step of the way, starting with the design process through the final stages of construction.