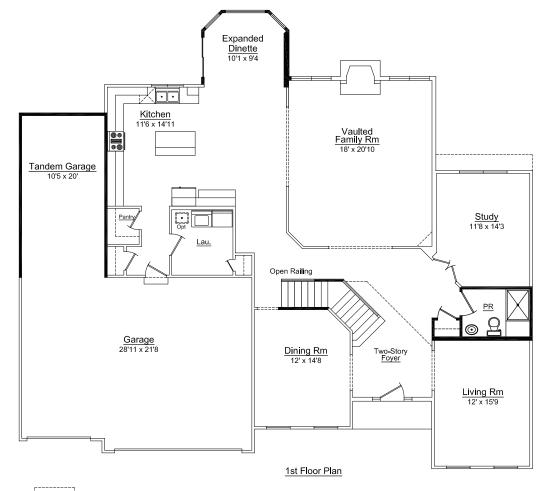

The Birmingham features:

2-Story family room and foyer

Angled staircase

Split-entry

Study

Walk-in pantry

4' x 4' Oversized shower

Oversized master suite

Corner soaking tub

His and her vanity

Jack-N-Jill bathroom

Walk-in closets

Overstreet Builders specializes in custom built homes in Chicago's suburbs and has been family owned and operated for over 55 years. We are dedicated to quality, integrity, and superior craftsmanship. We work with you every step of the way, starting with the design process through the final stages of construction.

## **Birmingham Options**

Available Options:

Dinette bay +13 sq. ft.

Expanded dinette/master sitting room +196 sq. ft.

Sunroom +146 sq. ft.

Loft +204 sq. ft.

Living room sided bay +19 sq. ft.

Master walk-in shower