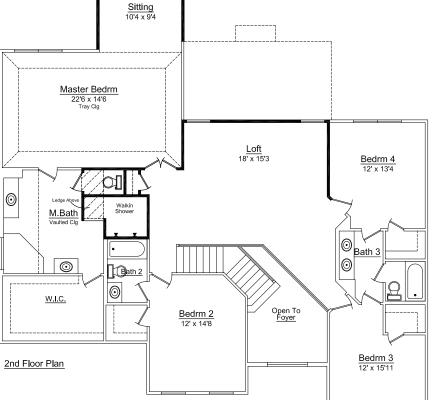

The Birmingham features:

2-Story family room and foyer

Angled staircase

Split-entry

Study

Walk-in pantry

4' x 4' Oversized shower

Oversized master suite

Corner soaking tub

His and her vanity

Jack-N-Jill bathroom

Walk-in closets

Overstreet Builders specializes in custom built homes in Chicago's suburbs and has been family owned and operated for over 55 years. We are dedicated to quality, integrity, and superior craftsmanship. We work with you every step of the way, starting with the design process through the final stages of construction.

## **Birmingham Options**

Available Options:

Dinette bay +13 sq. ft.

Expanded dinette/master sitting room +196 sq. ft.

Sunroom +146 sq. ft.

Loft +204 sq. ft.

Living room sided bay +19 sq. ft.

Master walk-in shower