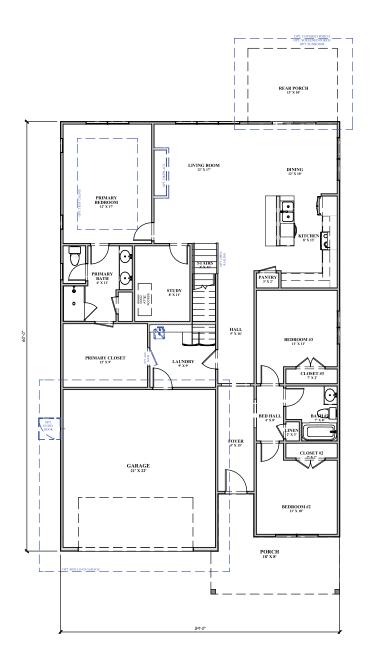

## The Julian

A practical single-story living space designed for convenience. Featuring three bedrooms and a dedicated study on the main level, it offers a functional layout for everyday living. The open living space is infused with natural light, creating a bright and inviting atmosphere. What makes the Julian unique is the optional loft, providing the flexibility to add a fourth bedroom or adapt the space to suit changing needs. This thoughtful design allows for easy customization, whether for accommodating guests or creating a home office.

| 1,782<br>+655 SQ FT | SQUARE FEET OPTIONAL BONUS SPACE |
|---------------------|----------------------------------|
| 3                   | BEDROOMS                         |
| 2                   | BATHROOMS                        |
| 2 Car               | GARAGE                           |
| 1                   | STORIES                          |

## The Julian - Modern Farmhouse

FIRST FLOOR SECOND FLOOR