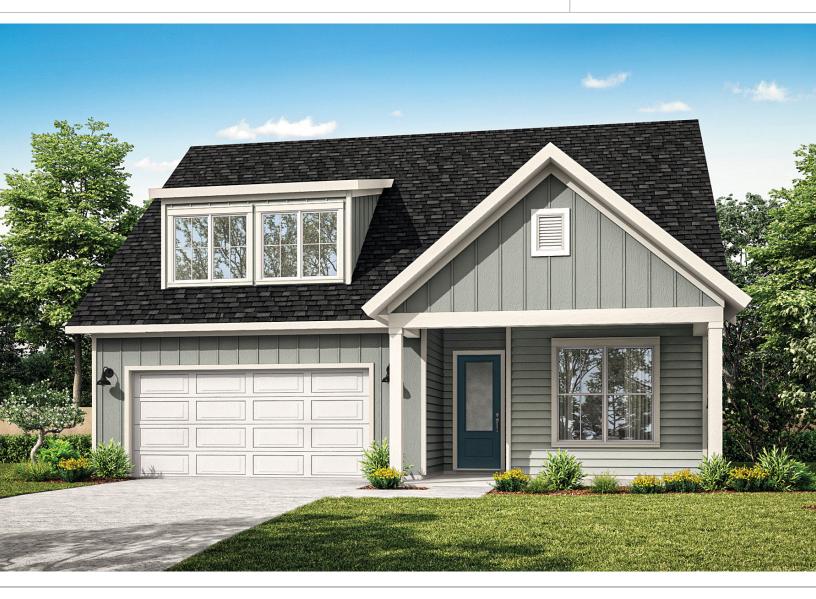

MODERN FARMHOUSE

## The Julian

A practical single-story living space designed for convenience. Featuring three bedrooms and a dedicated study on the main level, it offers a functional layout for everyday living. The open living space is infused with natural light, creating a bright and inviting atmosphere. What makes the Julian unique is the optional loft, providing the flexibility to add a fourth bedroom or adapt the space to suit changing needs. This thoughtful design allows for easy customization, whether for accommodating guests or creating a home office.