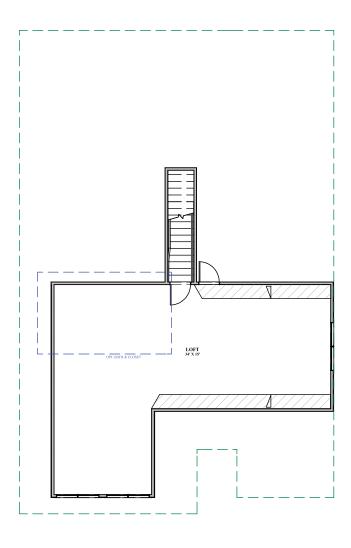

## The Julian

A practical single-story living space designed for convenience. Featuring three bedrooms and a dedicated study on the main level, it offers a functional layout for everyday living. The open living space is infused with natural light, creating a bright and inviting atmosphere. What makes the Julian unique is the optional loft, providing the flexibility to add a fourth bedroom or adapt the space to suit changing needs. This thoughtful design allows for easy customization, whether for accommodating guests or creating a home office.

## The Julian - Modern Farmhouse

FIRST FLOOR SECOND FLOOR