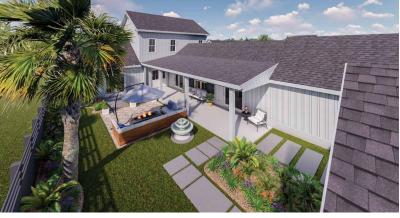

## The Hortus II

This 2,392 square foot open floor plan blurs the lines between indoor and outdoor living. A three bedroom home that is is perfect for entertaining guests, and embraces the open living concept that so many families desire. The primary suite features a private retreat tucked away from the primary living spaces and guest rooms, yet offers direct access to the courtyard. With multiple options for large sliding doors, natural sunlight breathes life into the interior spaces.