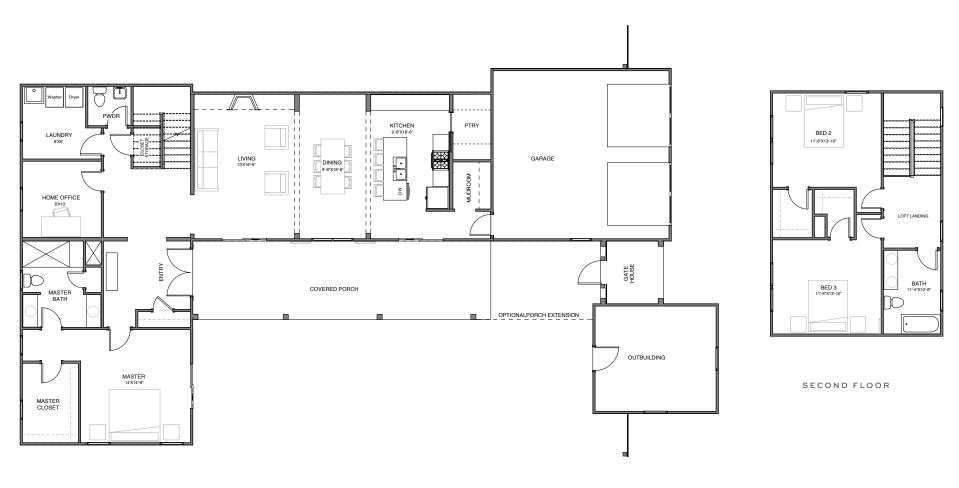

## The Hortus II

This 2,392 square foot open floor plan blurs the lines between indoor and outdoor living. A three bedroom home that is is perfect for entertaining guests, and embraces the open living concept that so many families desire. The primary suite features a private retreat tucked away from the primary living spaces and guest rooms, yet offers direct access to the courtyard. With multiple options for large sliding doors, natural sunlight breathes life into the interior spaces.

| 2,392 | SQUARE FEET |
|-------|-------------|
| 3     | BEDROOMS    |
| 2.5   | BATHROOMS   |
| 2 Car | GARAGE      |
| 2     | STORIES     |

THE FRONTALE SERIES

FIRST FLOOR