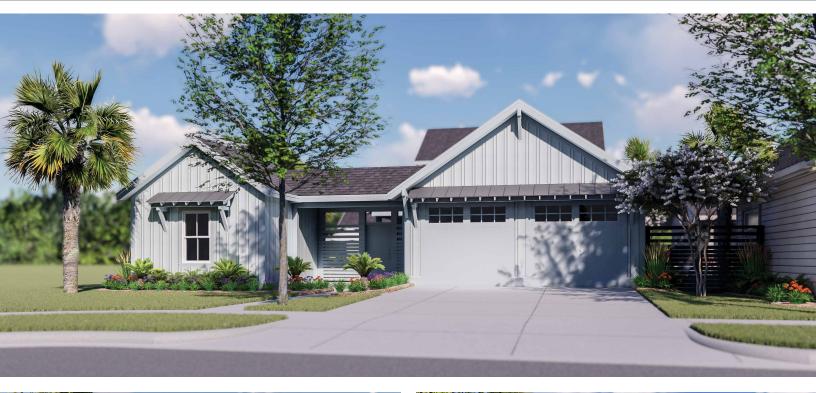

## The Hortus II

This 2,392 square foot open floor plan blurs the lines between indoor and outdoor living. A three bedroom home that is is perfect for entertaining guests, and embraces the open living concept that so many families desire. The primary suite features a private retreat tucked away from the primary living spaces and guest rooms, yet offers direct access to the courtyard. With multiple options for large sliding doors, natural sunlight breathes life into the interior spaces.