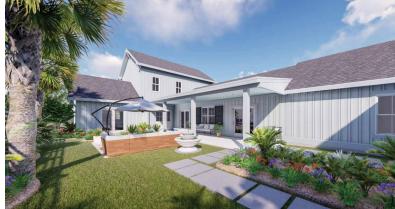

## The Hortus II

This 2,392 square foot open floor plan blurs the lines between indoor and outdoor living. A three bedroom home that is is perfect for entertaining guests, and embraces the open living concept that so many families desire. The primary suite features a private retreat tucked away from the primary living spaces and guest rooms, yet offers direct access to the courtyard. With multiple options for large sliding doors, natural sunlight breathes life into the interior spaces.