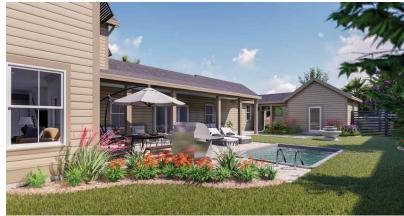

## The Culina II

The Culina II is a modified version of the standard Culina, offering a larger 2,242 square foot plan and boasting 3 bedrooms. The downstairs open living concept is expanded to allow plenty of room for entertaining. Family members can retreat to the second level which also offers a shared loft space for them to enjoy some personal space or game time for the kids. As with all the Domus Collection, the focus is on you with a primary suite offering a large walk-in closet, sitting room area and a private bathroom while still engaging the courtyard space with ample windows on the gallery hallway.