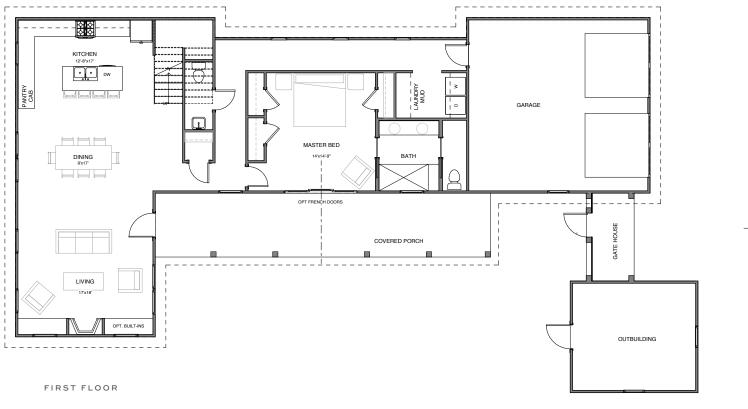

## The Culina II

The Culina II is a modified version of the standard Culina, offering a larger 2,242 square foot plan and boasting 3 bedrooms. The downstairs open living concept is expanded to allow plenty of room for entertaining. Family members can retreat to the second level which also offers a shared loft space for them to enjoy some personal space or game time for the kids. As with all the Domus Collection, the focus is on you with a primary suite offering a large walk-in closet, sitting room area and a private bathroom while still engaging the courtyard space with ample windows on the gallery hallway.

| 2,242 | SQUARE FEET |
|-------|-------------|
| 3     | BEDROOMS    |
| 2.5   | BATHROOMS   |
| 2 Car | GARAGE      |
| 2     | STORIES     |

THE FRONTALE SERIES

SECOND FLOOR