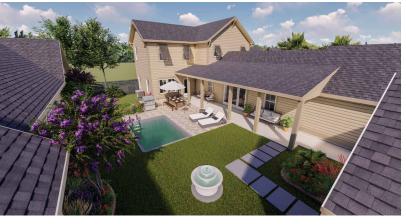

## The Culina II

The Culina II is a modified version of the standard Culina, offering a larger 2,242 square foot plan and boasting 3 bedrooms. The downstairs open living concept is expanded to allow plenty of room for entertaining. Family members can retreat to the second level which also offers a shared loft space for them to enjoy some personal space or game time for the kids. As with all the Domus Collection, the focus is on you with a primary suite offering a large walk-in closet, sitting room area and a private bathroom while still engaging the courtyard space with ample windows on the gallery hallway.