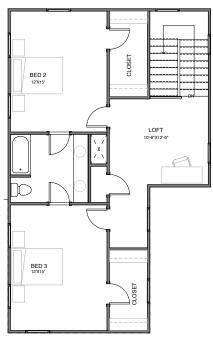

## The Culina II

The Culina II is a modified version of the standard Culina, offering a larger 2,242 square foot plan and boasting 3 bedrooms. The downstairs open living concept is expanded to allow plenty of room for entertaining. Family members can retreat to the second level which also offers a shared loft space for them to enjoy some personal space or game time for the kids. As with all the Domus Collection, the focus is on you with a primary suite offering a large walk-in closet, sitting room area and a private bathroom while still engaging the courtyard space with ample windows on the gallery hallway.

| 2,242 | SQUARE FEET |
|-------|-------------|
| 3     | BEDROOMS    |
| 2.5   | BATHROOMS   |
| 2 Car | GARAGE      |
| 2     | STORIES     |

THE FRONTALE SERIES

SECOND FLOOR