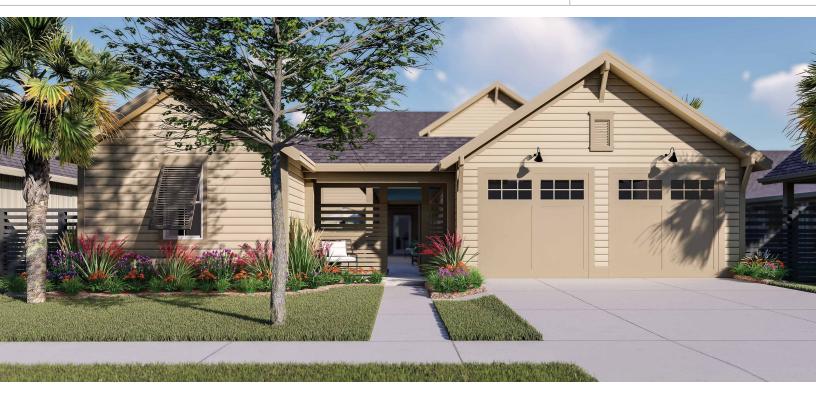

## The Culina II

The Culina II is a modified version of the standard Culina, offering a larger 2,242 square foot plan and boasting 3 bedrooms. The downstairs open living concept is expanded to allow plenty of room for entertaining. Family members can retreat to the second level which also offers a shared loft space for them to enjoy some personal space or game time for the kids. As with all the Domus Collection, the focus is on you with a primary suite offering a large walk-in closet, sitting room area and a private bathroom while still engaging the courtyard space with ample windows on the gallery hallway.