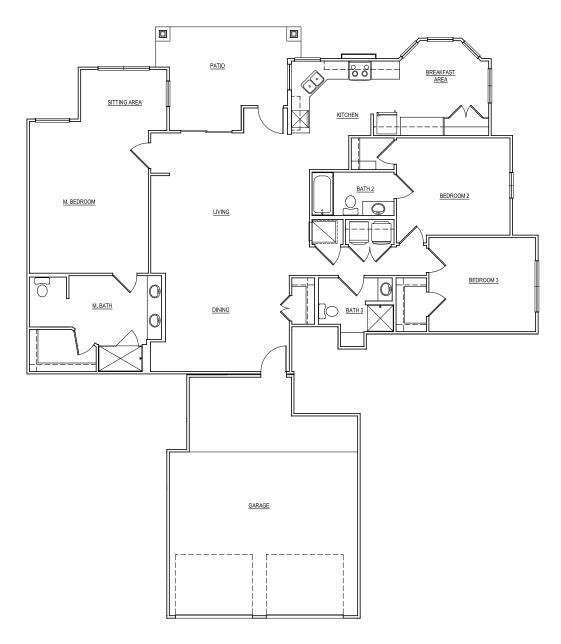

## The Huger

| 1,845 | SQUARE FEET         |
|-------|---------------------|
| 3     | BEDROOMS            |
| 3     | BATHROOMS           |
| 2 Car | GARAGE              |
|       | GROUND FLOOR ACCESS |

## The Huger

| 1,845 | SQUARE FEET         |
|-------|---------------------|
| 3     | BEDROOMS            |
| 3     | BATHROOMS           |
| 2 Car | GARAGE              |
|       | GROUND FLOOR ACCESS |
|       | ADA ACCESSIBI E     |