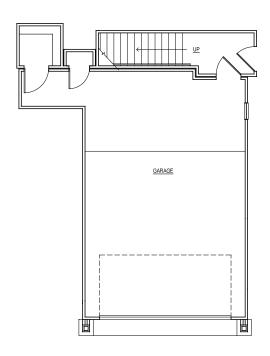

## The Anson

| 1,975 | SQUARE FEET         |
|-------|---------------------|
| 3     | BEDROOMS            |
| 3     | BATHROOMS           |
| 2 Car | GARAGE              |
|       | GROUND FLOOR ACCESS |
|       | SINGLE FLOOR LIVING |



**GROUND FLOOR** 



UPPER FLOOR



## The Tradd

| 1,785 | SQUARE FEET         |
|-------|---------------------|
| 3     | BEDROOMS            |
| 3     | BATHROOMS           |
| 1 Car | GARAGE              |
|       | GROUND FLOOR ACCESS |
|       | SINGLE FLOOR LIVING |



**GROUND FLOOR** 





## The Huger

| 1,845 | SQUARE FEET         |
|-------|---------------------|
| 3     | BEDROOMS            |
| 3     | BATHROOMS           |
| 2 Car | GARAGE              |
|       | GROUND FLOOR ACCESS |





## The Huger

| 1,845 | SQUARE FEET         |
|-------|---------------------|
| 3     | BEDROOMS            |
| 3     | BATHROOMS           |
| 2 Car | GARAGE              |
|       | GROUND FLOOR ACCESS |
|       | ADA ACCESSIBI E     |