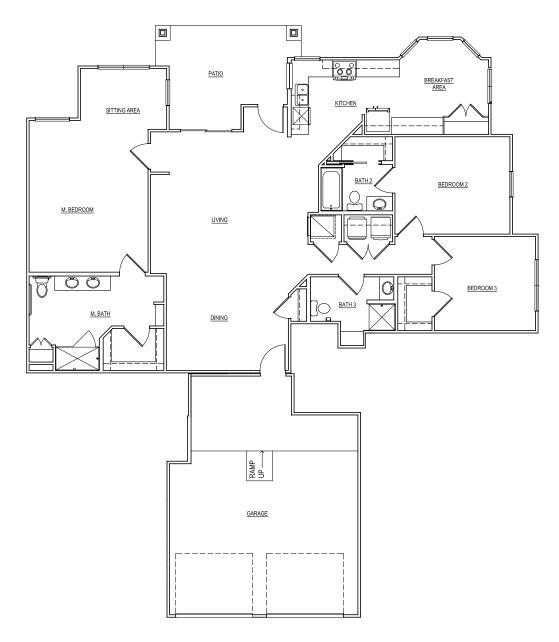

## The Huger

| 1,845 | SQUARE FEET         |
|-------|---------------------|
| 3     | BEDROOMS            |
| 3     | BATHROOMS           |
| 2 Car | GARAGE              |
|       | GROUND FLOOR ACCESS |

## The Huger

| 1,845 | SQUARE FEET         |
|-------|---------------------|
| 3     | BEDROOMS            |
| 3     | BATHROOMS           |
| 2 Car | GARAGE              |
|       | GROUND FLOOR ACCESS |
|       | ADA ACCESSIBI E     |