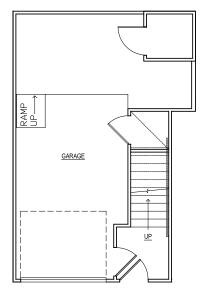

## The Huger

| 1,845 | SQUARE FEET         |
|-------|---------------------|
| 3     | BEDROOMS            |
| 3     | BATHROOMS           |
| 2 Car | GARAGE              |
|       | GROUND FLOOR ACCESS |
|       | ADA ACCESSIBI E     |