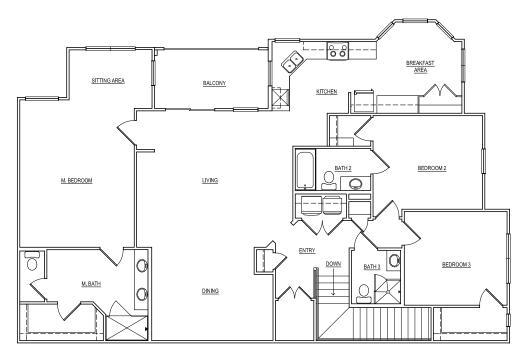

## The Anson

| 1,975 | SQUARE FEET         |
|-------|---------------------|
| 3     | BEDROOMS            |
| 3     | BATHROOMS           |
| 2 Car | GARAGE              |
|       | GROUND FLOOR ACCESS |
|       | SINGLE FLOOR LIVING |



**GROUND FLOOR** 



UPPER FLOOR



## The Tradd

| 1,785 | SQUARE FEET         |
|-------|---------------------|
| 3     | BEDROOMS            |
| 3     | BATHROOMS           |
| 1 Car | GARAGE              |
|       | GROUND FLOOR ACCESS |
|       | SINGLE FLOOR LIVING |



**GROUND FLOOR** 





## The Huger

| 1,845 | SQUARE FEET         |
|-------|---------------------|
| 3     | BEDROOMS            |
| 3     | BATHROOMS           |
| 2 Car | GARAGE              |
|       | GROUND FLOOR ACCESS |





## The Huger

| 1,845 | SQUARE FEET         |
|-------|---------------------|
| 3     | BEDROOMS            |
| 3     | BATHROOMS           |
| 2 Car | GARAGE              |
|       | GROUND FLOOR ACCESS |
|       | ADA ACCESSIBI E     |