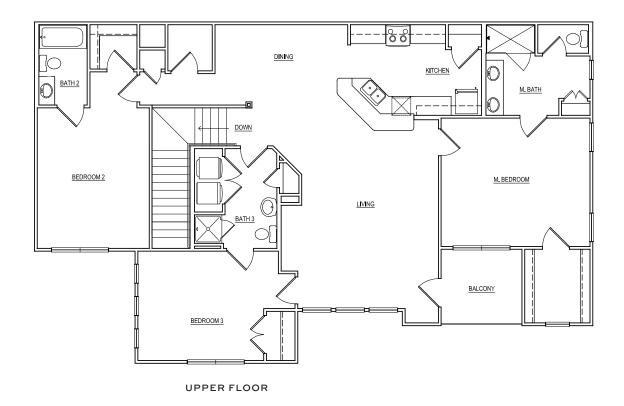

## The Anson

| 1,975 | SQUARE FEET         |
|-------|---------------------|
| 3     | BEDROOMS            |
| 3     | BATHROOMS           |
| 2 Car | GARAGE              |
|       | GROUND FLOOR ACCESS |
|       | SINGLE FLOOR LIVING |

**GROUND FLOOR** 

UPPER FLOOR