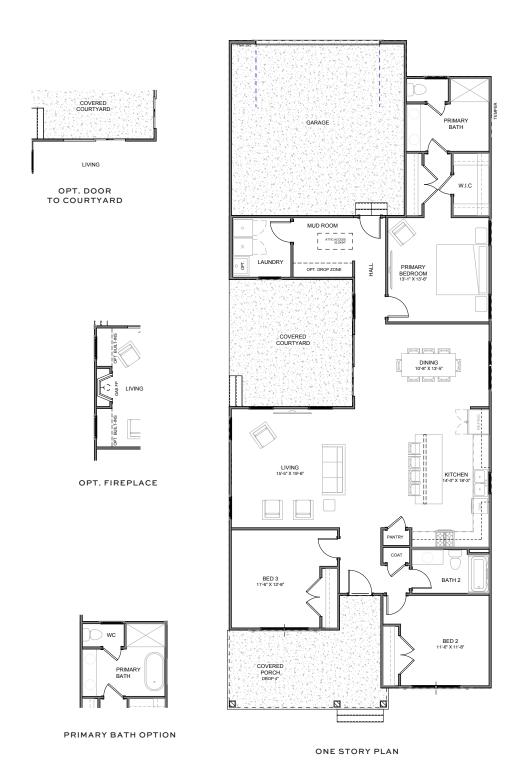

## The Martin

The Martin offers an enticing array of innovative spaces expertly designed around a covered central courtyard, accessible from your main living areas. Our unique courtyard encourages owners to create an outdoor living or dining room as an additional space to relax and renew. The Martin's courtyard truly extends your living space and your possibilities. Coming home to the Martin is a joy. Just drop your groceries, mail, and packages at the mud room thoughtfully located just inside your entry. A generously proportioned open kitchen encourages engagement with friends and family from both the living and dining rooms and guests will appreciate the graciousness of a full guest bathroom. As an owner, you'll relish the ample storage of dual closets at the primary bedroom, situated at the rear of your home for the ultimate in privacy and convenience.

| 1,852 | SQUARE FEET |
|-------|-------------|
| 3     | BEDROOMS    |
| 2     | BATHROOMS   |
| 2 Car | GARAGE      |
| 1     | STORIES     |