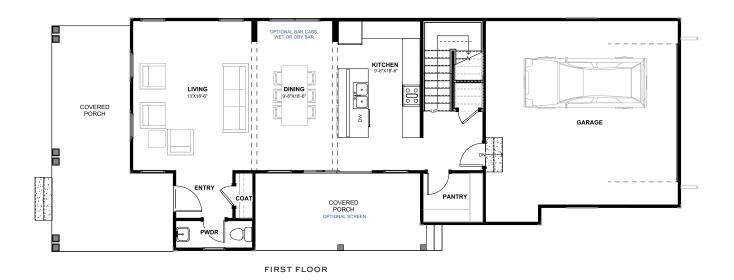

## The Madison

As you enter the Madison, you're greeted by a spacious living area that seamlessly flows into a dining space and an open kitchen. Large windows flood the area with natural light, making it bright and airy. The kitchen is equipped with modern appliances, ample counter space, and a large island for cooking and casual dining. At the back is an attached 2-car garage with extra storage. Ascending the staircase, you reach a versatile loft area for a family room, home office, or play area. The second level has two bedrooms with closets and large windows. A shared full bathroom with modern fixtures serves these bedrooms. The primary bedroom suite is tucked away for privacy, featuring large windows and an en-suite bathroom with a double vanity, separate tiled walk-in shower, and walk-in closet.

т

| 2,102 | SQUARE FEET |
|-------|-------------|
| 3     | BEDROOMS    |
| 2.5   | BATHROOMS   |
| 2 Car | GARAGE      |
| 2     | STORIES     |