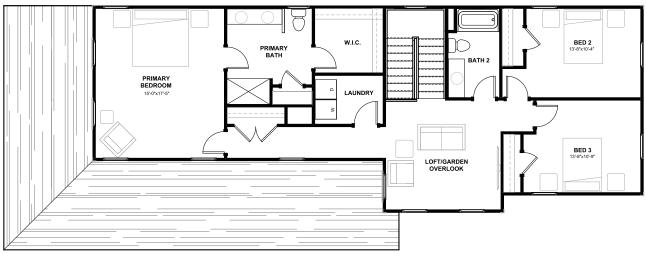

## The Madison

As you enter the Madison, you're greeted by a spacious living area that seamlessly flows into a dining space and an open kitchen. Large windows flood the area with natural light, making it bright and airy. The kitchen is equipped with modern appliances, ample counter space, and a large island for cooking and casual dining. At the back is an attached 2-car garage with extra storage. Ascending the staircase, you reach a versatile loft area for a family room, home office, or play area. The second level has two bedrooms with closets and large windows. A shared full bathroom with modern fixtures serves these bedrooms. The primary bedroom suite is tucked away for privacy, featuring large windows and an en-suite bathroom with a double vanity, separate tiled walk-in shower, and walk-in closet.

# OPT. FIREPLACE

SECOND FLOOR