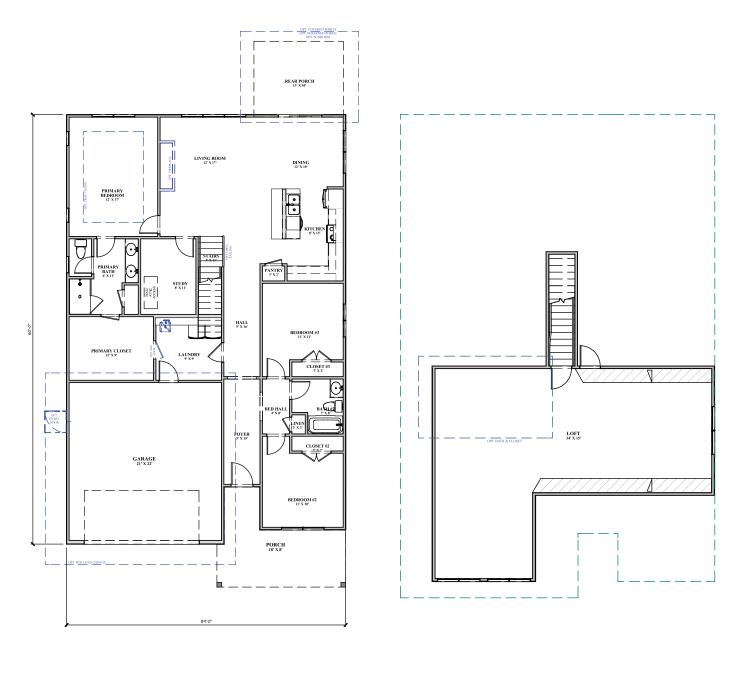

## The Julian

A practical single-story living space designed for convenience. Featuring three bedrooms and a dedicated study on the main level, it offers a functional layout for everyday living. The open living space is infused with natural light, creating a bright and inviting atmosphere. What makes the Julian unique is the optional loft, providing the flexibility to add a fourth bedroom or adapt the space to suit changing needs. This thoughtful design allows for easy customization, whether for accommodating guests or creating a home office.

| 1,782<br>+655 SQ FT | SQUARE FEET<br>OPTIONAL BONUS SPACE |
|---------------------|-------------------------------------|
| 3                   | BEDROOMS                            |
| 2                   | BATHROOMS                           |
| 2 Car               | GARAGE                              |
| 1                   | STORIES                             |

**企** R

FIRST FLOOR

SECOND FLOOR