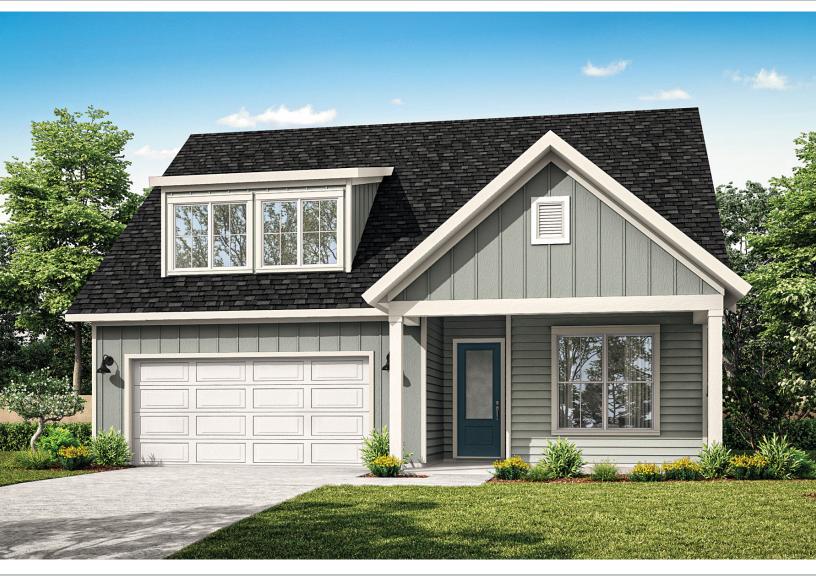

## MODERN FARMHOUSE

## The Julian

A practical single-story living space designed for convenience. Featuring three bedrooms and a dedicated study on the main level, it offers a functional layout for everyday living. The open living space is infused with natural light, creating a bright and inviting atmosphere. What makes the Julian unique is the optional loft, providing the flexibility to add a fourth bedroom or adapt the space to suit changing needs. This thoughtful design allows for easy customization, whether for accommodating guests or creating a home office.