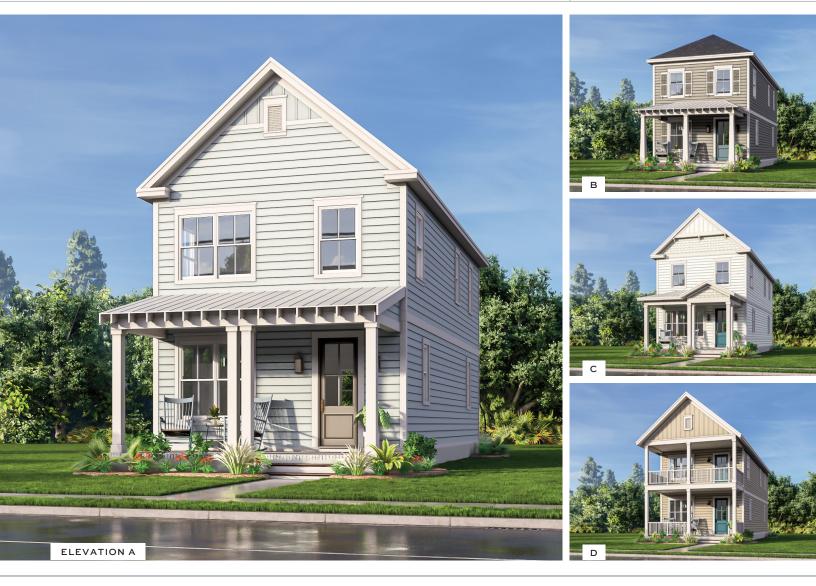

## The Jackson

The Jackson features 3 bedroom 2 and a half baths with the owner's suite tucked upstairs, drastically expanding the space and open feel for your main floor living areas. Our Jackson offers an exceptionally designed kitchen ideally situated on the rear of the home for easy access when it's time to set down your groceries and boxes. Your living and dining rooms then become one seamless and generously proportioned space in the Jackson for a stunning first impression upon entering your home from the covered front porch. The Jackson also allows interplay with friends and family in the open concept kitchen from all living areas on the main floor.

| ΗE | COASTAL | COLLECTION |
|----|---------|------------|
|    |         |            |

т

| 1,611 | SQUARE FEET |
|-------|-------------|
| 3     | BEDROOMS    |
| 2.5   | BATHROOMS   |
| 1 Car | GARAGE      |
| 2     | STORIES     |

## Schedule your appointment today

Contact Tyler Henrikson 843.568.4761 | tyler@newleafsc.com Learn more at newleafsc.com/riverlights

Rendering shown for graphic purposes, actual elevations may vary. All plans, pricing, items and features subject to change without notice.