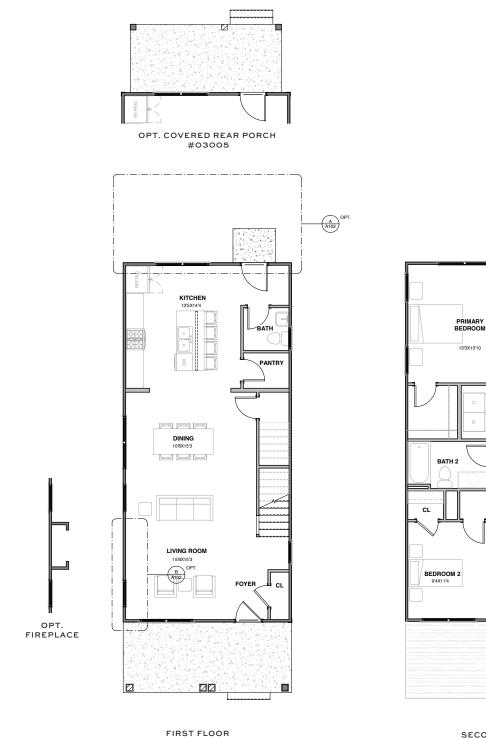

## The Jackson

The Jackson features 3 bedroom 2 and a half baths with the owner's suite tucked upstairs, drastically expanding the space and open feel for your main floor living areas. Our Jackson offers an exceptionally designed kitchen ideally situated on the rear of the home for easy access when it's time to set down your groceries and boxes. Your living and dining rooms then become one seamless and generously proportioned space in the Jackson for a stunning first impression upon entering your home from the covered front porch. The Jackson also allows interplay with friends and family in the open concept kitchen from all living areas on the main floor.

## The Jackson

PRIMARY BATH

LINEN

BEDROOM 3 9'0X9'5

OPT. PRIMARY BATH BARN DOOR OPTION

OPT. PRIMARY BATH WC

SECOND FLOOR