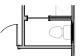

## The Jackson

PRIMARY BATH

LINEN

BEDROOM 3 9'0X9'5

OPT. PRIMARY BATH BARN DOOR OPTION

OPT. PRIMARY BATH WC

SECOND FLOOR